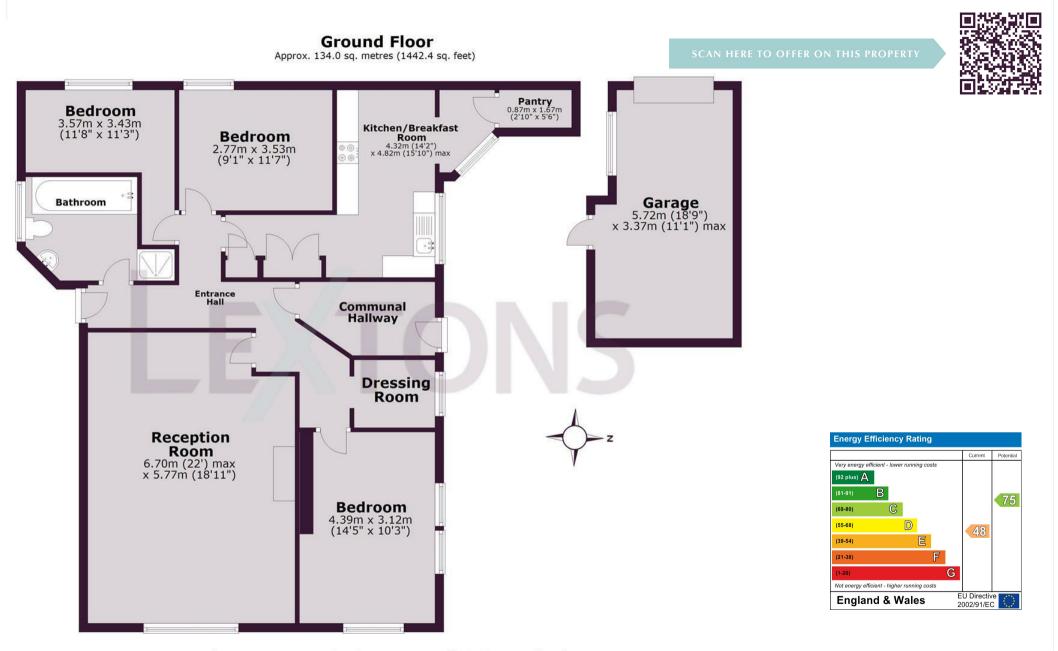

BATHROOM

ρτιον

Total area: approx. 134.0 sq. metres (1442.4 sq. feet)

**LEXTONS** 

Call our sales team to arrange a viewing appointment:

01273 56 77 66

174 Church Road, Hove, BN3 2DJ hovesales@lextons.co.uk | www.lextons.co.uk