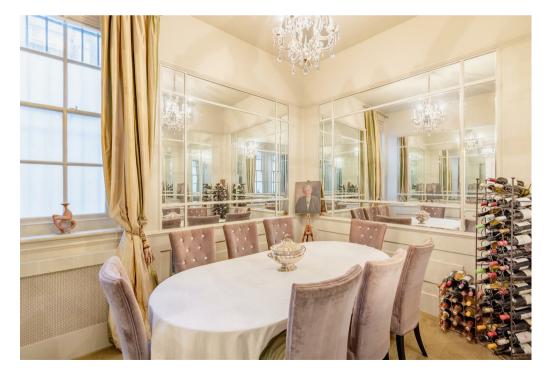

As you step into this inviting residence, you are immediately greeted by original features that add warmth and personality. The living space boasts a captivating fireplace, creating a focal point that enhances the overall ambiance. This distinctive touch complements the modern elements seamlessly, offering a unique blend of tradition and contemporary style.