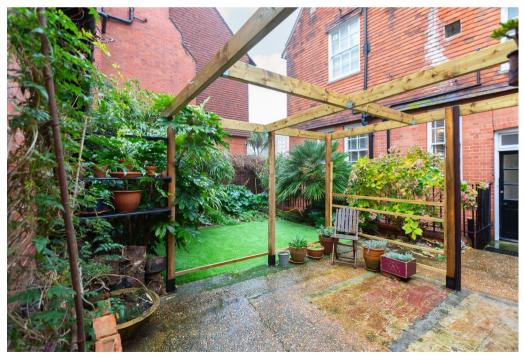

One of the standout features of this ground floor gem is its private small garden as well as a separate communal garden. Perfect for outdoor entertaining or simply enjoying a quiet moment.

In addition to its delightful features, this property comes with a good-sized garage that holds immense potential. Imagine the possibilities as it can be easily converted into a studio, providing a versatile space for a home office, creative studio, or additional living area. The convenience of off-road parking ensures that your vehicles are safely accommodated, enhancing the practicality of this already attractive home.