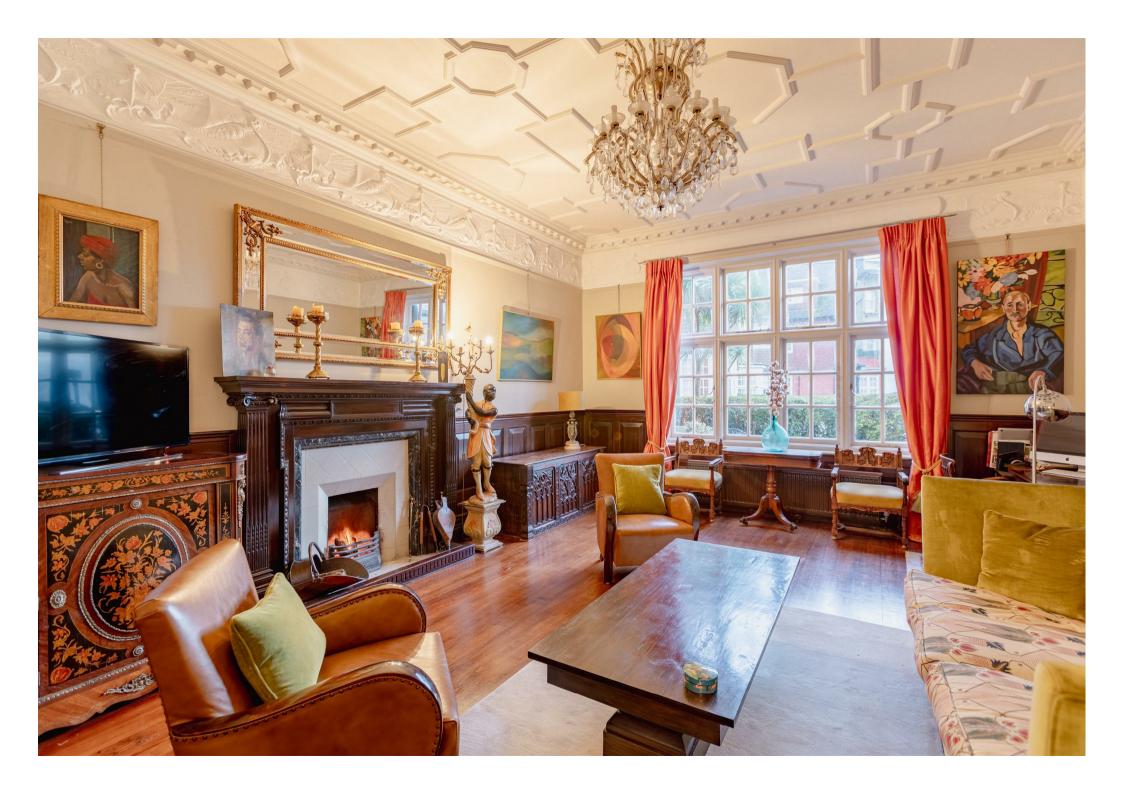

As you step into this inviting residence, you are immediately greeted by original features that add warmth and personality. The living space boasts a captivating fireplace, creating a focal point that enhances the overall ambiance. This distinctive touch complements the modern elements seamlessly, offering a unique blend of tradition and contemporary style.