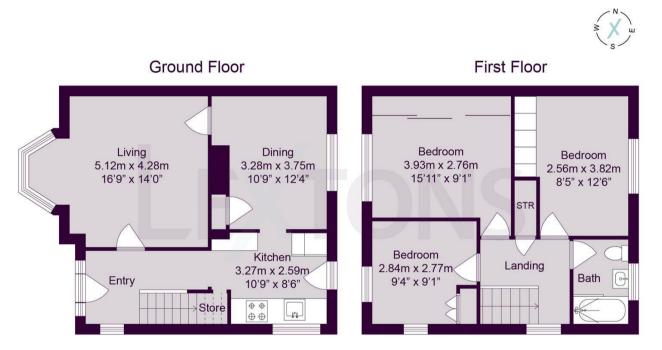

3 Bedroom

BATHRC

Approximate gross Internal floor Area 94.14 sq m/ 1013.28 sq ft

Whilst every care has been taken to ensure accuracy, dimensions are approximate and for illustrative purposes only.

Call our sales team to arrange a viewing appointment: