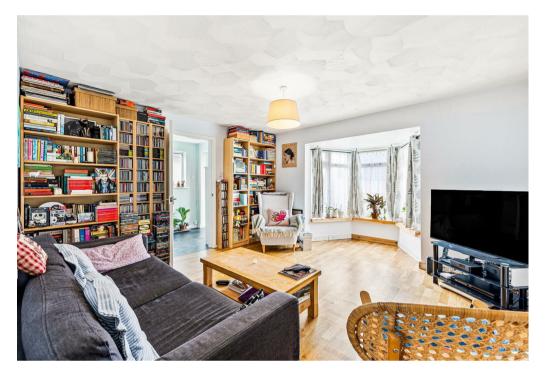

The accommodation is well proportioned throughout and arranged over two floors. On the ground floor, there is a lovely west facing living room with bay window, separate dining room and modern fitted kitchen with door leading out to the good size rear garden.