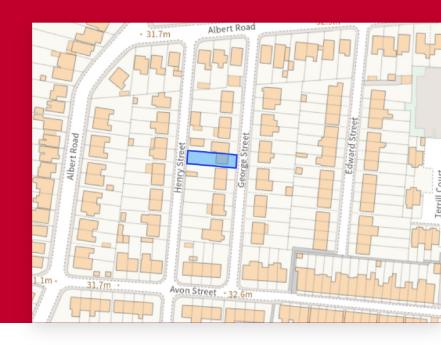

### **George Street**

Evesham, WR11

**Report compiled** 

28th June 2024

### **George Street**

Evesham, WR11

### **Property Details**

| Type of Home       | Semi-Detached                                                                                         |
|--------------------|-------------------------------------------------------------------------------------------------------|
| Tenure             | Freehold                                                                                              |
| Number of Bedroom  | As 3<br>Actual                                                                                        |
| Title Number       | HW138997                                                                                              |
| Local Authority    | Wychavon                                                                                              |
| Constituency       | -                                                                                                     |
| Ward               | -                                                                                                     |
| Energy Performance | e D                                                                                                   |
| Council Tax        | Band B<br>Current Annual Charge – £1,557*<br>* May vary slightly for local parish council differences |