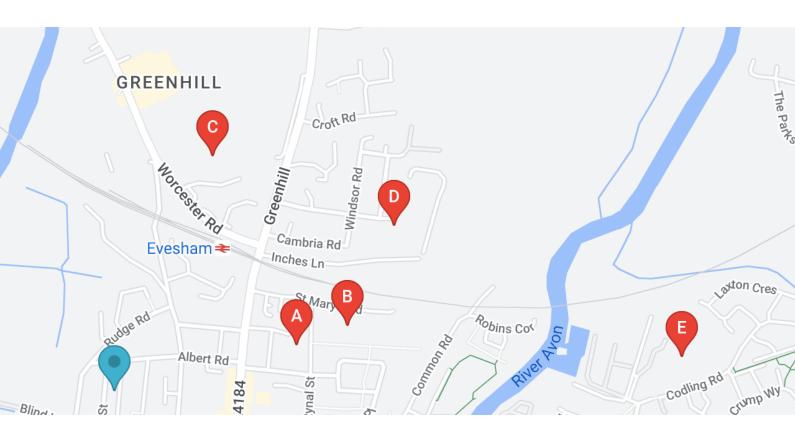

### **Nearby Schools**

| NAME                                | POSTCODE | EDUCATION LEVEL    | DISTANCE | RATING      |
|-------------------------------------|----------|--------------------|----------|-------------|
| A St Mary's Catholic Primary School | WR11 4EJ | Primary            | 0.44 km  | Good        |
| B Swan Lane First School            | WR11 4QA | Primary            | 0.57 km  | Good        |
| St Egwin's CofE Middle School       | WR11 4JU | Primary, Secondary | 0.60 km  | Good        |
| Prince Henry's High School          | WR11 4QH | Secondary, Post 16 | 0.77 km  | Outstanding |
| Bengeworth CE Academy               | WR11 3EU | Primary            | 1.34 km  | Not rated   |