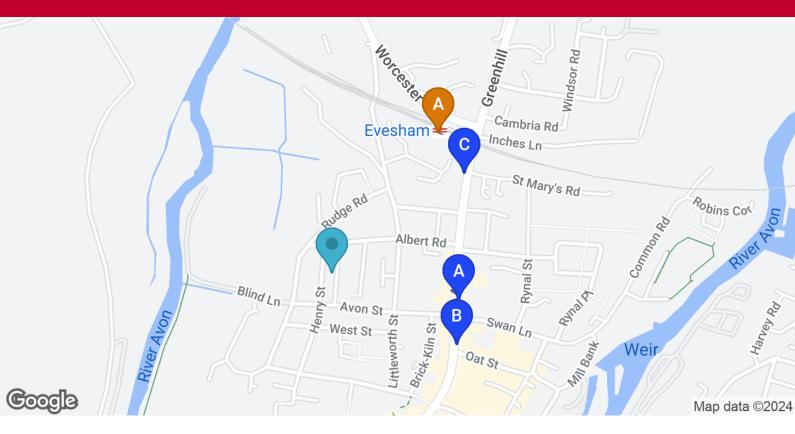

#### Nearest Train Station\*

| NAME                       | DISTANCE |
|----------------------------|----------|
| A Evesham Rail Station     | 0.41 km  |
| B Honeybourne Rail Station | 8.06 km  |

### Nearby Bus Stops & Stations\*

| NAME                         | DISTANCE |
|------------------------------|----------|
| Avon Street                  | 0.31 km  |
| B Evesham Bus Station        | 0.34 km  |
| Railway Station, High Street | 0.39 km  |