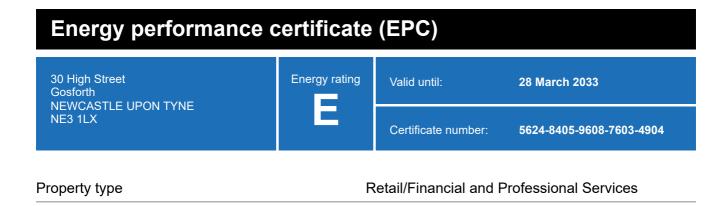

### **Energy rating and score**

This property's energy rating is E.

Properties get a rating from A+ (best) to G (worst) and a score.

The better the rating and score, the lower your property's carbon emissions are likely to be.