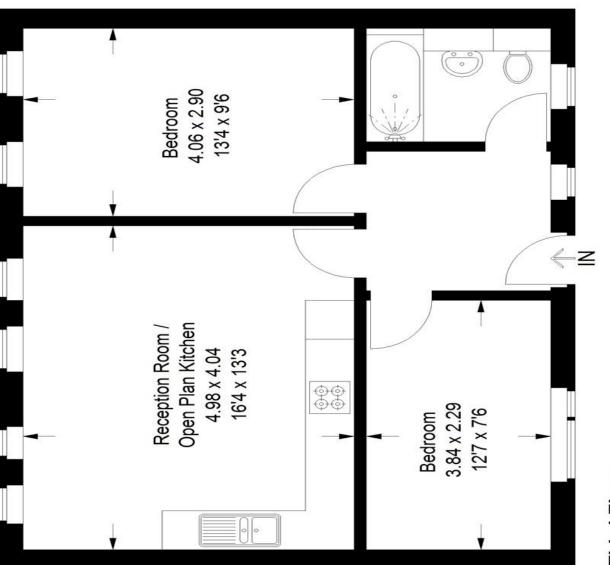

## Floorplan

# St Cyprians Court, SE4

Approximate Gross Internal Area 52.1 sq m / 561 sq ft

### Third Floor

and door openings are approximate. Please check all dimensions, shapes and compass bearings before making any decisions reliant upon them. RICS - Code of Measuring Practice. Not drawn to Scale. Windows These plans are for representation purposes only as defined by Copyright www.pedderproperty.com © 2024