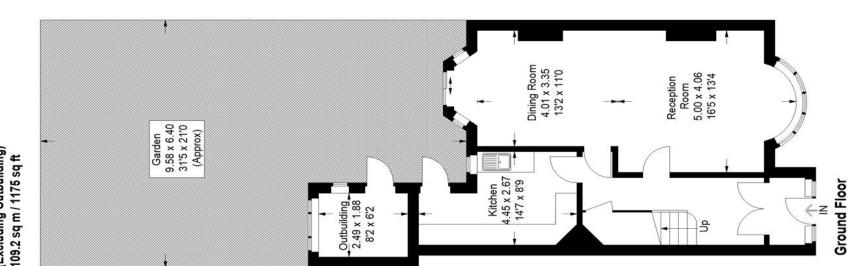

Viewings are highly recommended, call the Pedder Brockley sales team to arrange a viewing today.

EPC: D | Council Tax Band: D

Floorplan

## Maclean Road, SE23

Approximate Gross Internal Area (Excluding Outbuilding) 109.2 cd m / 1175 cd ft

Bedroom 3.84 x 3.51 12'7 x 11'6

Ы

Bedroom 4.98 x 3.51 16'4 x 11'6

> Bedroom 2.79 x 2.46 9'2 x 8'1 -

These plans are for representation purposes only as defined by RICS - Code of Measuring Practice. Not drawn to Scale. Windows and door openings are approximate. Please check all dimensions, shapes and compass bearings before making any decisions reliant upon them. Copyright www.pedderproperty.com © 2024

First Floor

Pedder Property Ltd trading as Pedder for themselves and for the vendor/landlord of this property whose agents they are, give notice that (1) these particulars do not constitute any part of an offer or contract, (2) all statements contained within these particulars are made without responsibility on the part of Pedder or the vendor/landlord, (3) whilst made in good faith, none of the statements contained within these particulars are to be relied upon as a statement of representation or fact, (4) any intending purchaser/tenant must satisfy him/herself by inspection or otherwise as to the correctness of each of the statements contained within these particulars, (5) the vendor/landlord does not make or give either Pedder or any person in their employment any authority to make or give representation or warranty whatsoever in relation to this property.