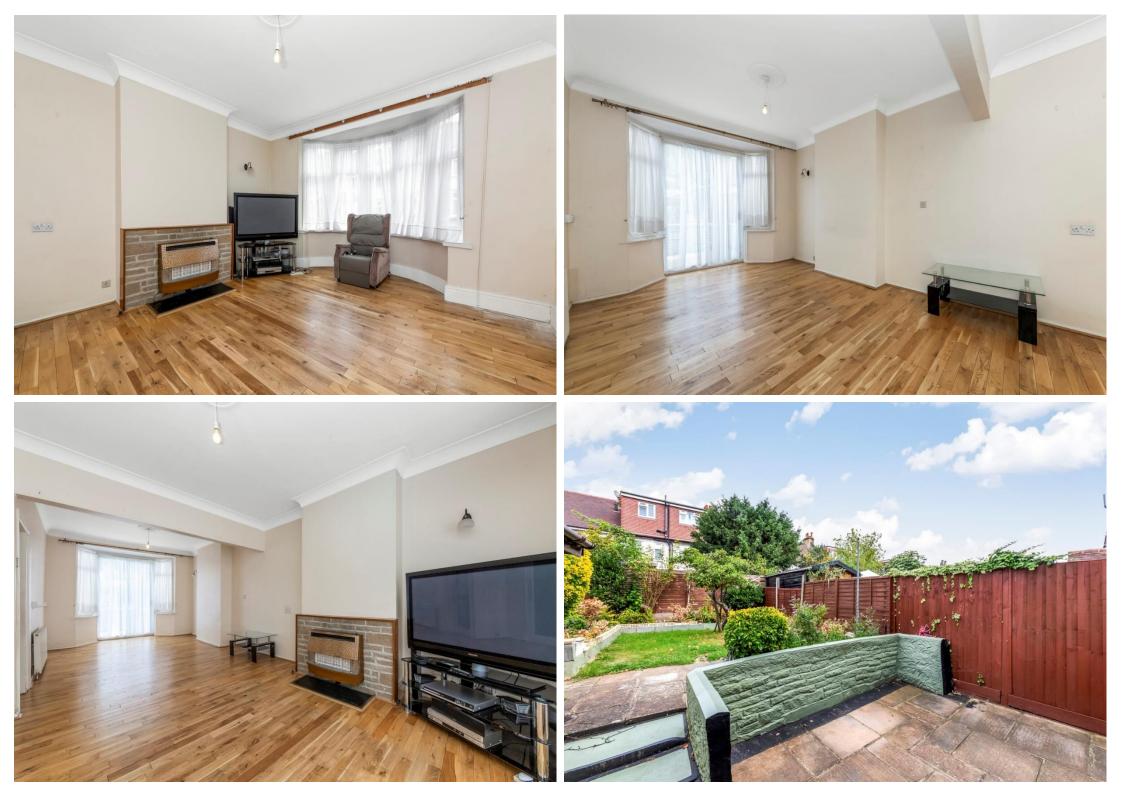

## In detail

A fantastic three double bedroom house for sale on MacLean Road, a quiet residential road in the heart of Honor Oak. Offered Chain Free!

This house offers approximately 1,175 sq ft and comprises a very spacious open plan reception/ dining room complete with a lovely bay window which also provides access to a private rear garden, making it an ideal entertainment space. There is also a separate kitchen, three double bedrooms, a family bathroom suite and separate WC.

Further benefits include double glazing, the potential to extend STPP, a large shed in the back garden and an abundance of natural light.

This property is situated approximately just 0.2 miles to Honor Oak Park Station, and with Crofton Park, Brockley and Ladywell stations nearby, there are great transport links to various locations like London Bridge and many other locations across the whole of London.