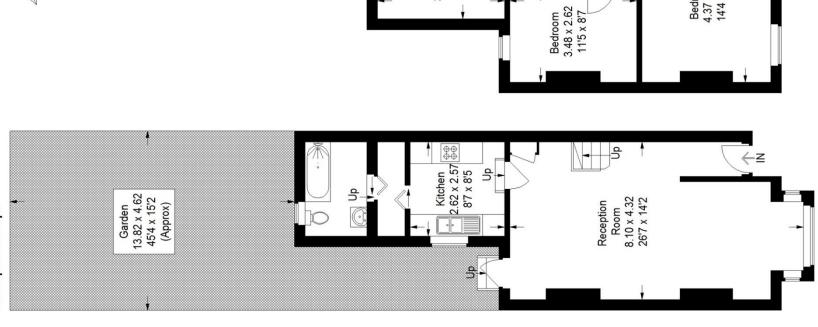

# Floorplan

# SE4 Manwood Road,

Approximate Gross Internal Area 88.4 sq m / 952 sq ft

Bedroom 3.53 x 2.57 11'7 x 8'5

Du

Bedroom 4.37 x 4.14 14'4 x 13'7

**Ground Floor** 

First Floor

Copyright www.pedderproperty.com © 2024

These plans are for representation purposes only as defined by RICS - Code of Measuring Practice. Not drawn to Scale. Windows and door openings are approximate. Please check all dimensions, shapes and compass bearings before making any decisions reliant upon them.