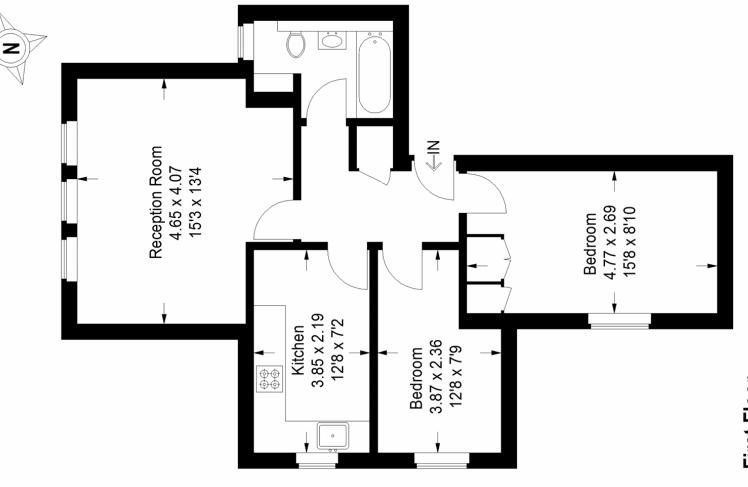

## Floorplan

# Bridge House, SE4

Approximate Gross Internal Area 59.5 sq m / 640 sq ft

### First Floor

Copyright www.pedderproperty.com © 2024

These plans are for representation purposes only as defined by RICS openings are approximate. Please check all dimensions, shapes and Code of Measuring Practice. Not drawn to Scale. Windows and door compass bearings before making any decisions reliant upon them.