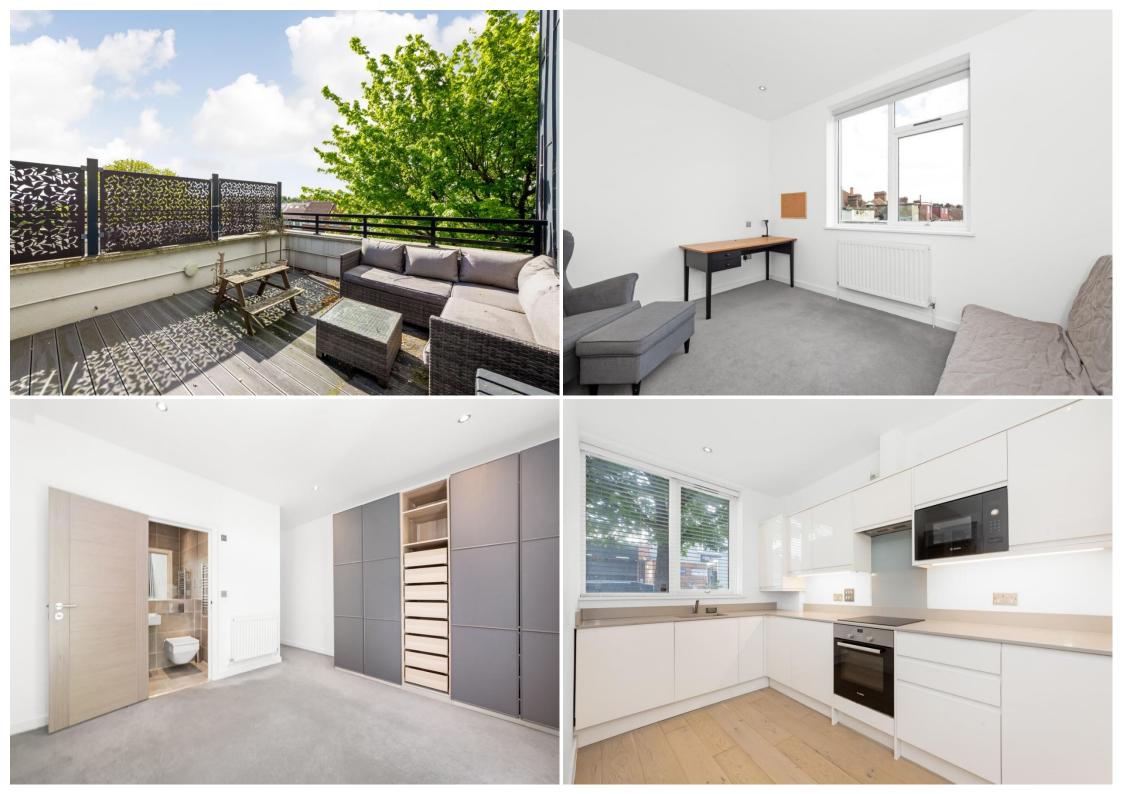

### In detail

A bright and spacious three double bedroom house for sale on the popular Sevenoaks Road, a peaceful residential road in the heart of Crofton Park. Offered chain free.

This property offers over 1,200 sq ft across three floors. The ground floor comprises a separate fitted kitchen, a large reception that leads onto a private garden and a w/c. Moving upstairs, there are three double bedrooms, an en suite, a modern bathroom suite and a fantastic south facing terrace.

Further benefits include a modern finish throughout, large double glazed windows providing an abundance of natural light, plenty of storage and so much more.

This property is situated approximately just 0.2 miles to Crofton Park Station and with Honor Oak and Brockley stations nearby, there are excellent transport links into London Bridge, Highbury & Islington and many other locations.