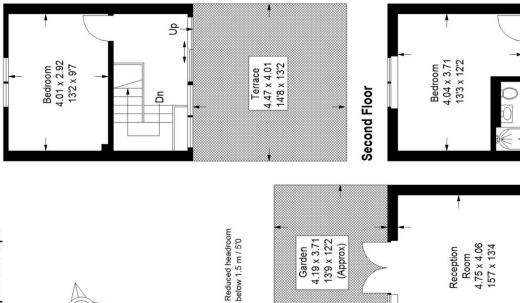

# Floorplan

## Sevenoaks Road, SE4

Approximate Gross Internal Area 115.1 sq m / 1239 sq ft

Z

First Floor

Bedroom 4.70 x 4.01 15'5 x 13'2

Kitchen 4.17 x 2.79 13'8 x 9'2

ď

9

does not make or give either Pedder or any person in their employment any authority to make or give representation or warranty whatsoever in relation to this property.

5

**Ground Floor** 

Copyright www,pedderproperty.com © 2024