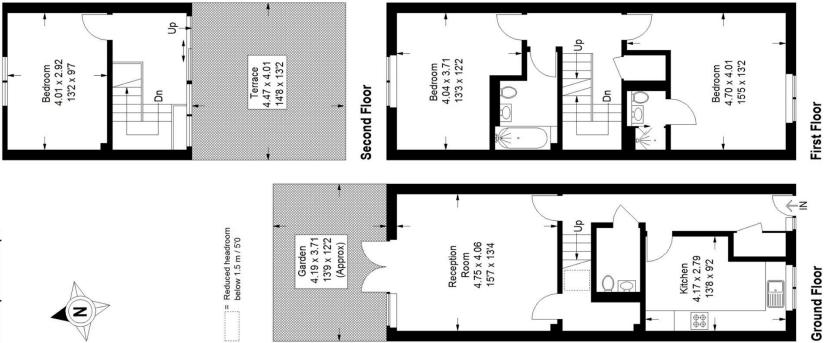

## Floorplan

## Sevenoaks Road, SE4

Approximate Gross Internal Area 115.1 sq m / 1239 sq ft

Copyright www.pedderproperty.com © 2024
These plans are for representation purposes only as defined by RICS - Code of Measuring Practice. Not drawn to Scale. Windows and door openings are approximate. Please check all dimensions, shapes and compass bearings before making any decisions reliant upon them.