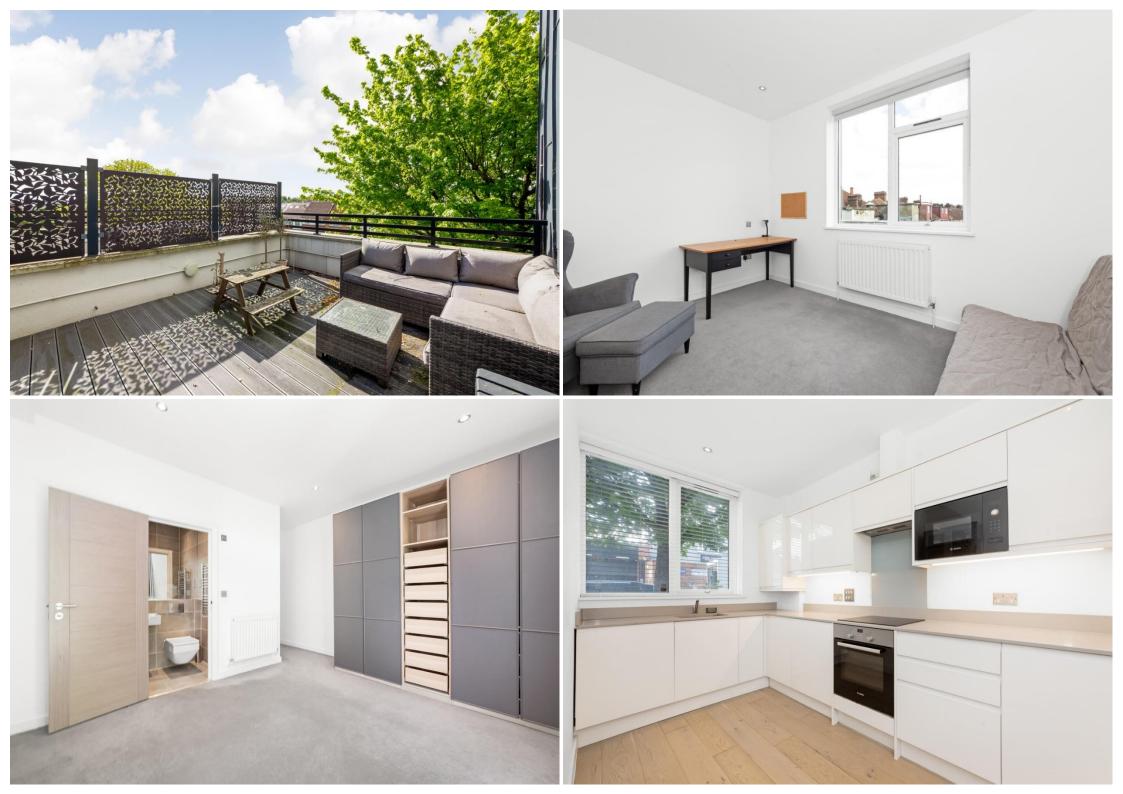

## In general

- Three double bedrooms
- Modern bathroom suite and en-suite
- Large reception room
- Private rear garden
- Fantastic south facing terrace
- Offered chain free
- Close to excellent transport links and local amenities
- Modern finish throughout
- Large double glazed windows
- Plenty of built in storage

## In detail

A bright and spacious three double bedroom house for sale on the popular Sevenoaks Road, a peaceful residential road in the heart of Crofton Park. Offered chain free.

This property offers over 1,200 sq ft across three floors. The ground floor comprises a separate fitted kitchen, a large reception that leads onto a private garden and a w/c. Moving upstairs, there are three double bedrooms, an en suite, a modern bathroom suite and a fantastic south facing terrace.

Further benefits include a modern finish throughout, large double glazed windows providing an abundance of natural light, plenty of storage and so much more.

This property is situated approximately just 0.2 miles to Crofton Park Station and with Honor Oak and Brockley stations nearby, there are excellent transport links into London Bridge, Highbury & Islington and many other locations.