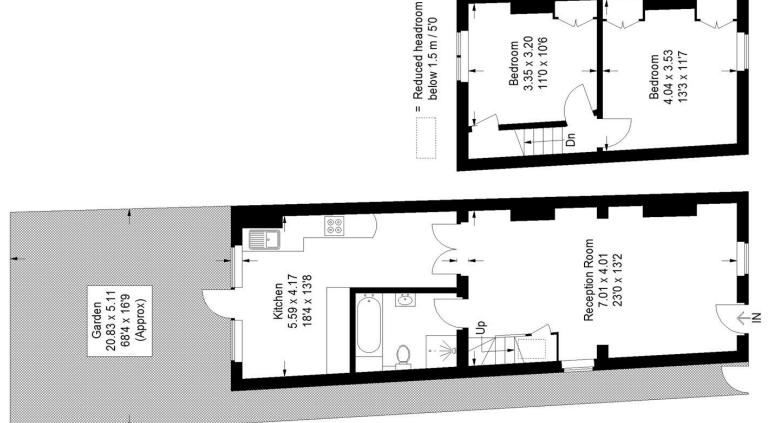

## Floorplan

# George Lane, SE13

Approximate Gross Internal Area 80.1 sq m / 862 sq ft

### **Ground Floor**

### First Floor

Copyright www.pedderproperty.com © 2024

These plans are for representation purposes only as defined by RICS - Code of Measuring Practice. Not drawn to Scale. Windows and door openings are approximate. Please check all dimensions, shapes and compass bearings before making any decisions reliant upon them.