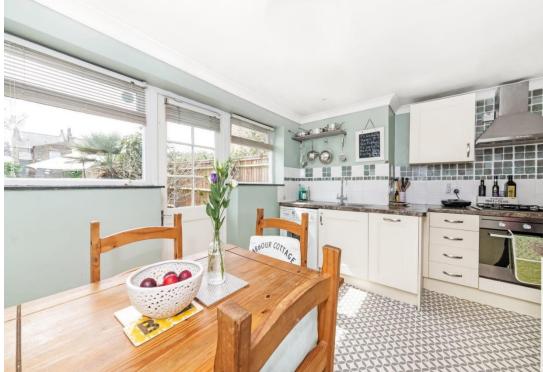

The property comprises a bright and spacious open plan reception/dining room complete, a separate fitted kitchen that leads onto a stunning 68 ft south facing private garden making it the perfect place to entertain. There is also a modern bathroom suite and two double bedrooms.