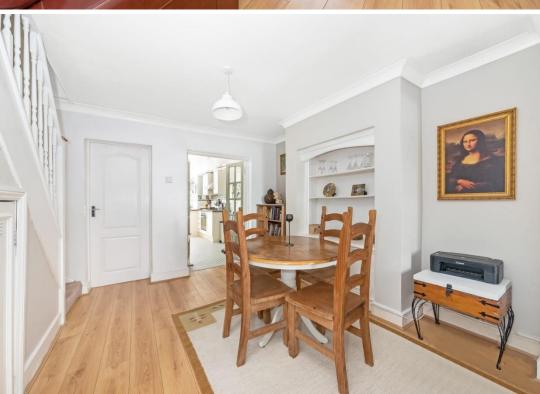

The property comprises a bright and spacious open plan reception/dining room complete, a separate fitted kitchen that leads onto a stunning 68 ft south facing private garden making it the perfect place to entertain. There is also a modern bathroom suite and two double bedrooms.

Further benefits include side access, a front garden, an abundance of light, double glazing, plenty of storage and so much more.

Located nearby Hither Green, Ladywell, Lewisham and Catford stations offering excellent transport links into London Bridge (approx 9 minutes), London Victoria, London Charing Cross, Shoreditch, Cannon Street and St Pancras. You can also get the DLR to Bank and Canary Wharf.