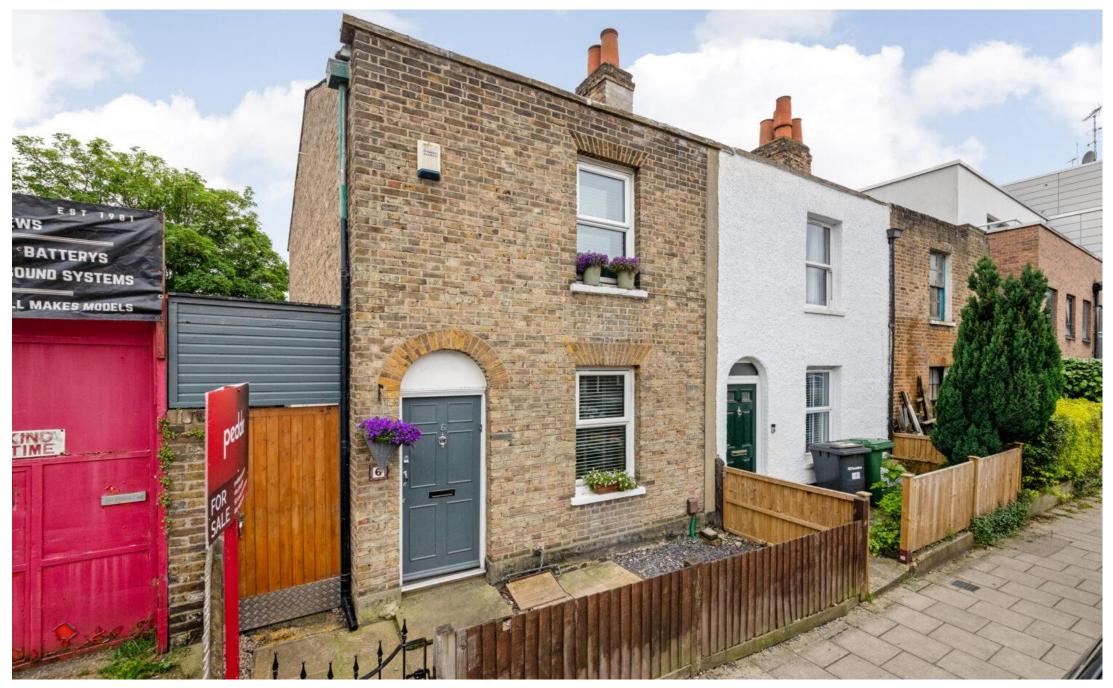

George Lane, SE13
Offers in excess of £550,000

0207 781 9888 pedderproperty.com

#### In detail

A lovely two double bedroom end of terrace house for sale on the popular George Lane.

This Georgian cottage built between 1790 and 1815 is in a row of three that was once part of the George Estate. Next door was once stables and courtyard, now a friendly local garage business run by a father and son.

Further benefits include side access, a front garden, an abundance of light, double glazing, plenty of storage and so much more.

Located nearby Hither Green, Ladywell, Lewisham and Catford stations offering excellent transport links into London Bridge (approx 9 minutes), London Victoria, London Charing Cross, Shoreditch, Cannon Street and St Pancras. You can also get the DLR to Bank and Canary Wharf.