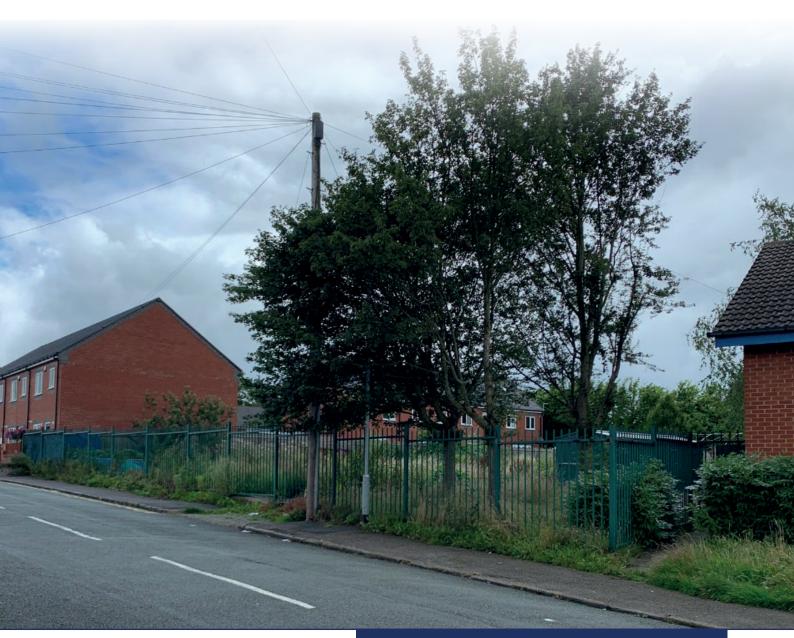

#### **DESCRIPTION**

The property comprises a reasonably level rectangular shaped parcel of land extending to approximately 0.12 Ha (0.30 Acres). The land has historically been used as allotments and has residential redevelopment potential.