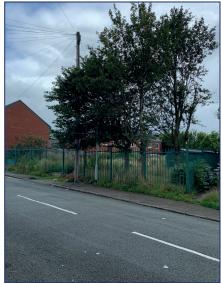

#### **DESCRIPTION**

The property comprises a reasonably level rectangular shaped parcel of land extending to approximately 0.12 Ha (0.30 Acres). The land has historically been used as allotments and has residential redevelopment potential.