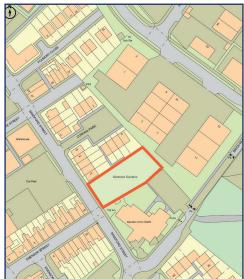

#### **DESCRIPTION**

The property comprises a reasonably level rectangular shaped parcel of land extending to approximately 0.12 Ha (0.30 Acres). The land has historically been used as allotments and has residential redevelopment potential.