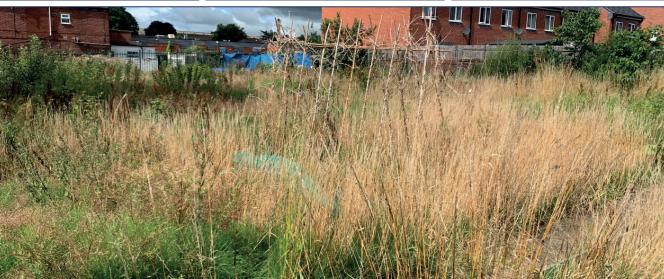

#### **DESCRIPTION**

The property comprises a reasonably level rectangular shaped parcel of land extending to approximately 0.12 Ha (0.30 Acres). The land has historically been used as allotments and has residential redevelopment potential.