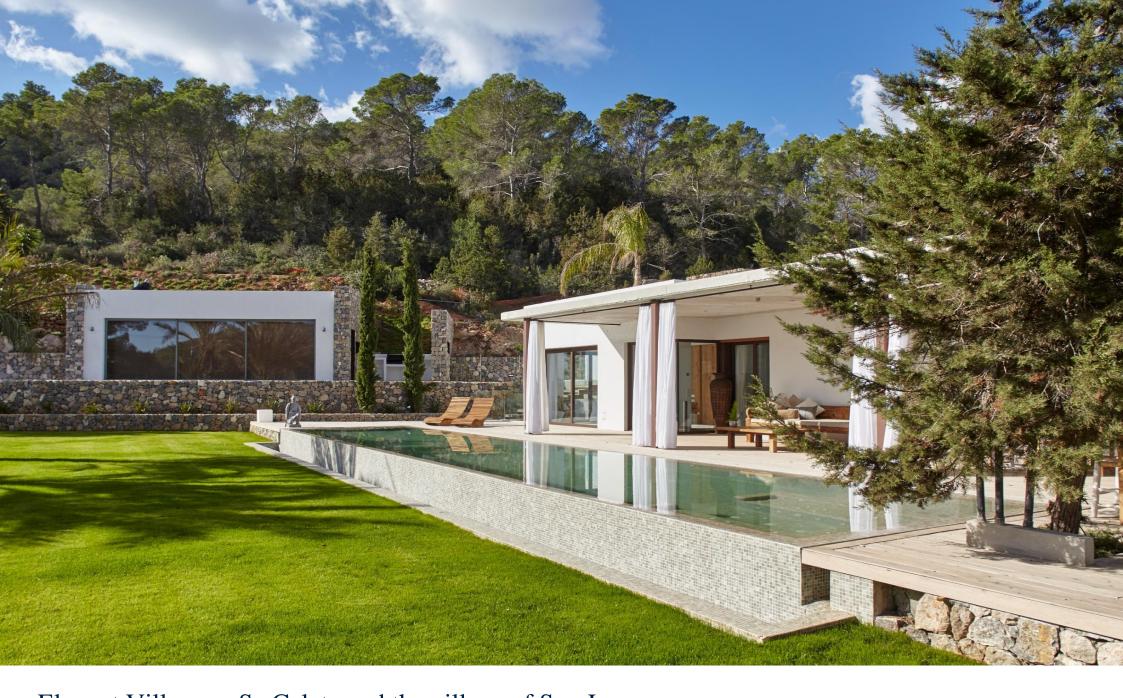

Elegant Villa near Sa Caleta and the village of San Jose San Jose - Ibiza - Balearic Islands

Ref. 21615

 $5 = 345 \text{ m}^2 \bigcirc$ 

28924 m<sup>2</sup>

**€** 3.700.000

This exquisite newly constructed villa, conveniently located near Ibiza and the airport, provides an extraordinary living environment. Boasting 5 bedrooms and 4 bathrooms spread across the main residence and an annexe, its contemporary architecture seamlessly blends with impeccable practicality. Embodying the essence of modern living in Ibiza, this home features a tranquil swimming pool and meticulously landscaped gardens. Designed to marry contemporary aesthetics with functionality, the property consists of a main house and an annexe. Upon entering through the front door, two sizable double bedrooms are situated to the right of the hallway, sharing a spacious bathroom. Continuing down the hallway, the primary bedroom, boasting an ensuite bathroom, offers ample space. To the left of the hallway lies another double bedroom with its ensuite bathroom. The living room, adorned with a fireplace, overlooks the garden and pool area. A modern open-plan kitchen, accompanied by an adjacent dining area, is located further down the hallway, with