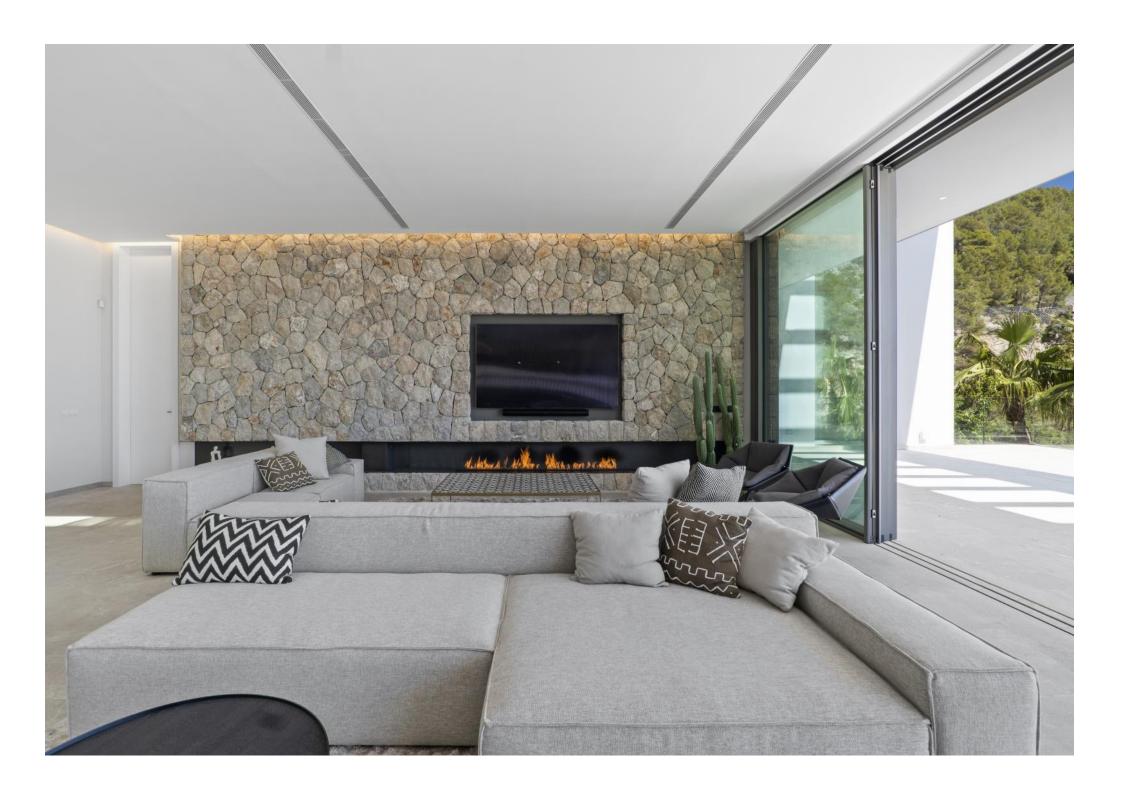

Modern newly built Villa in Son Vida with distant sea and Cathedral views
Palma - Son Vida - Mallorca - Balearic Islands

Mallorca

Ref. 12172

 $7 = 985 \text{ m}^2$ 

**€** 10.500.000

The property is located in a very sought-after road in Son Vida. The property is distributed over 3 floors and comprises of a 1216 m2 living area, as well as a beautiful sun terrace. The ground floor consists of an entrance hall with open staircase and an elevator, guest toilet leading to a spacious open- plan dining room and living room with fireplace connected to an American open- plan kitchen with a cooking island, plus a and separate kitchen.