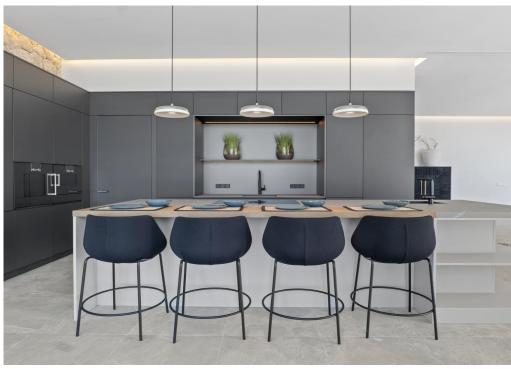

Modern newly built Villa in Son Vida with distant sea and Cathedral views
Palma - Son Vida - Mallorca - Balearic Islands

Mallorca

Ref. 12172

 $7 = 985 \text{ m}^2$ 

**€** 10.500.000

The property is located in a very sought-after road in Son Vida. The property is distributed over 3 floors and comprises of a 1216 m2 living area, as well as a beautiful sun terrace. The ground floor consists of an entrance hall with open staircase and an elevator, guest toilet leading to a spacious open- plan dining room and living room with fireplace connected to an American open- plan kitchen with a cooking island, plus a and separate kitchen.