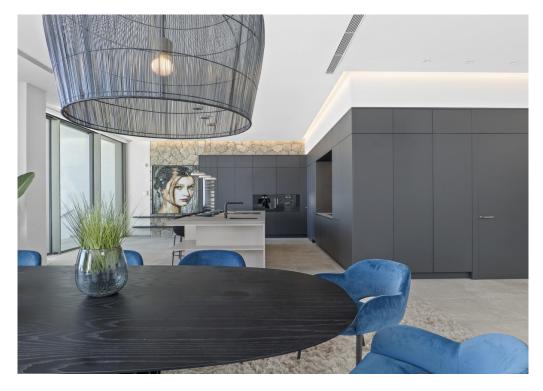

Modern newly built Villa in Son Vida with distant sea and Cathedral views
Palma - Son Vida - Mallorca - Balearic Islands

Mallorca

Ref. 12172

 $7 = 985 \text{ m}^2$ 

**€** 10.500.000

The property is located in a very sought-after road in Son Vida. The property is distributed over 3 floors and comprises of a 1216 m2 living area, as well as a beautiful sun terrace. The ground floor consists of an entrance hall with open staircase and an elevator, guest toilet leading to a spacious open- plan dining room and living room with fireplace connected to an American open- plan kitchen with a cooking island, plus a and separate kitchen.