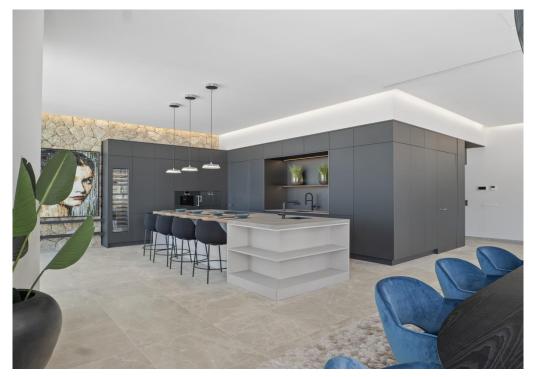

Modern newly built Villa in Son Vida with distant sea and Cathedral views
Palma - Son Vida - Mallorca - Balearic Islands

Mallorca

Ref. 12172

 $7 = 985 \text{ m}^2$ 

**€** 10.500.000

The property is located in a very sought-after road in Son Vida. The property is distributed over 3 floors and comprises of a 1216 m2 living area, as well as a beautiful sun terrace. The ground floor consists of an entrance hall with open staircase and an elevator, guest toilet leading to a spacious open- plan dining room and living room with fireplace connected to an American open- plan kitchen with a cooking island, plus a and separate kitchen.