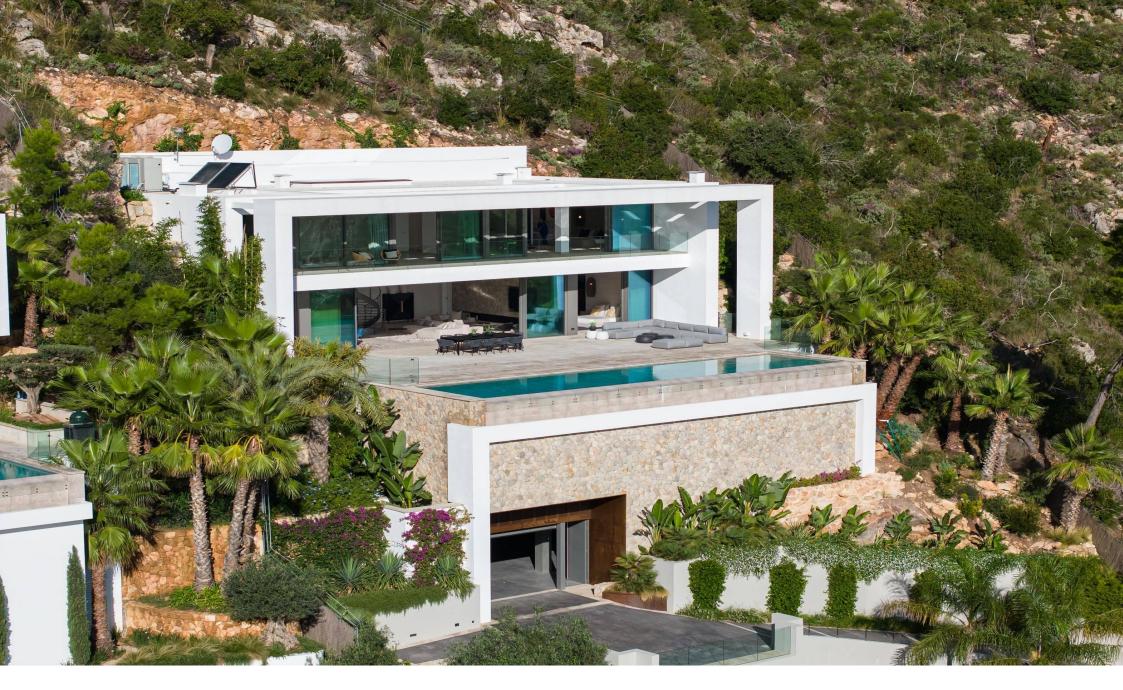

Modern newly built Villa in Son Vida with distant sea and Cathedral views
Palma - Son Vida - Mallorca - Balearic Islands

Mallorca

Ref. 12172

 $7 = 985 \text{ m}^2$ 

**€** 10.500.000

The property is located in a very sought-after road in Son Vida. The property is distributed over 3 floors and comprises of a 1216 m2 living area, as well as a beautiful sun terrace. The ground floor consists of an entrance hall with open staircase and an elevator, guest toilet leading to a spacious open- plan dining room and living room with fireplace connected to an American open- plan kitchen with a cooking island, plus a and separate kitchen.