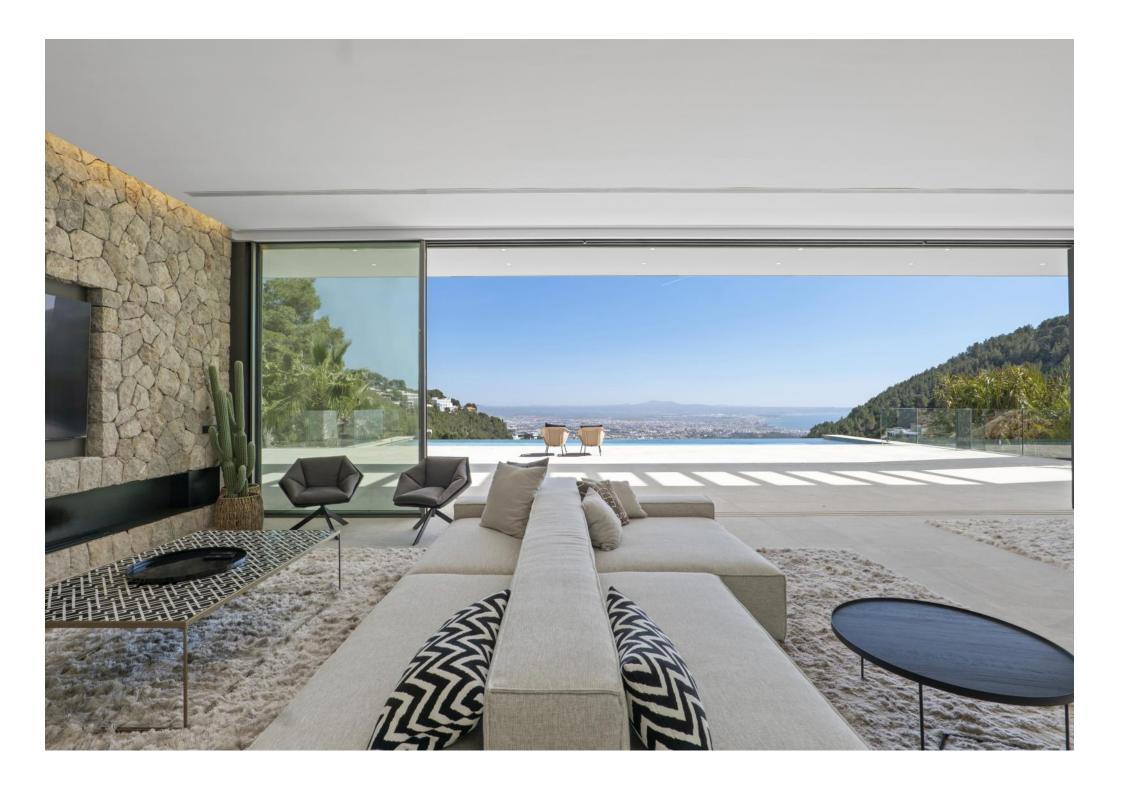

Modern newly built Villa in Son Vida with distant sea and Cathedral views
Palma - Son Vida - Mallorca - Balearic Islands

Mallorca

Ref. 12172

 $7 = 985 \text{ m}^2$ 

**€** 10.500.000

The property is located in a very sought-after road in Son Vida. The property is distributed over 3 floors and comprises of a 1216 m2 living area, as well as a beautiful sun terrace. The ground floor consists of an entrance hall with open staircase and an elevator, guest toilet leading to a spacious open- plan dining room and living room with fireplace connected to an American open- plan kitchen with a cooking island, plus a and separate kitchen.