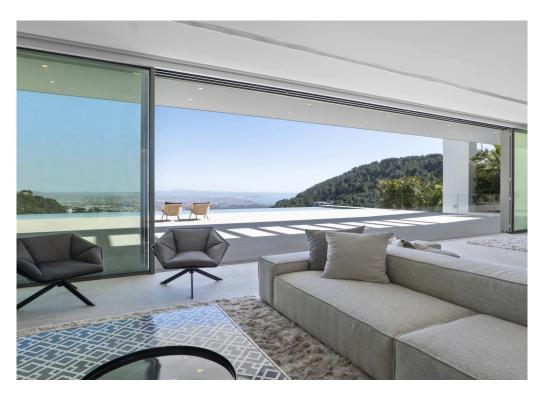

Modern newly built Villa in Son Vida with distant sea and Cathedral views
Palma - Son Vida - Mallorca - Balearic Islands

Mallorca

Ref. 12172

 $7 = 985 \text{ m}^2$ 

**€** 10.500.000

The property is located in a very sought-after road in Son Vida. The property is distributed over 3 floors and comprises of a 1216 m2 living area, as well as a beautiful sun terrace. The ground floor consists of an entrance hall with open staircase and an elevator, guest toilet leading to a spacious open- plan dining room and living room with fireplace connected to an American open- plan kitchen with a cooking island, plus a and separate kitchen.

## **Property Features**

Around: Bay
Construction year: 2022
New construction
Sea views

New construction

Privacy

Outdoor swimming pool

Ininity pool

Patio

Terrace