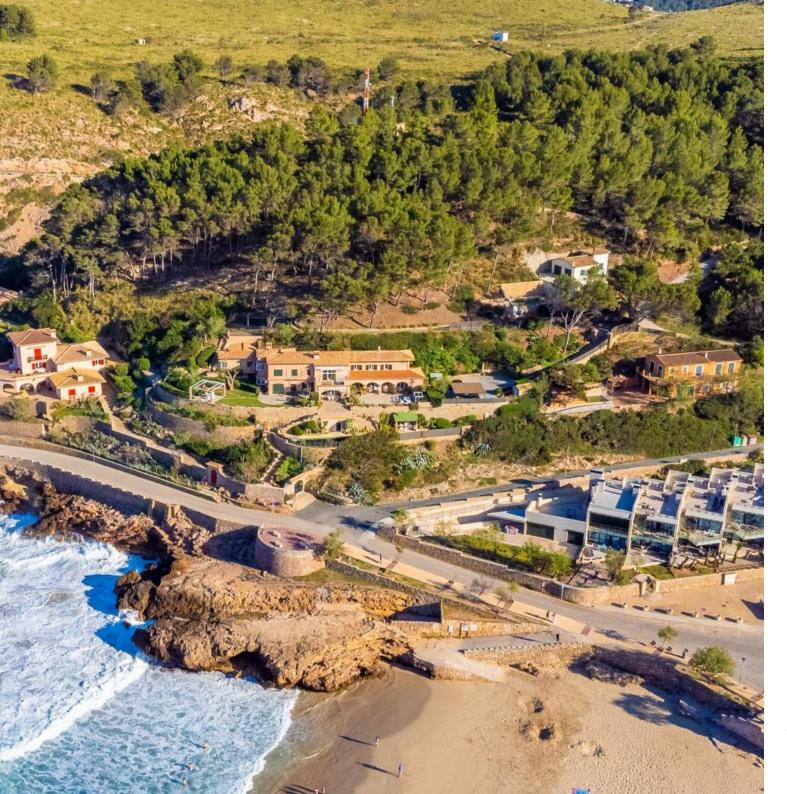

Exclusive frontline villa in Cala San Vicente, Mallorca

Port de Pollensa - Mallorca - Balearic Islands

Ref. 21809

 $8 = 571 \text{ m}^2 \bigcirc$ 

**€** 3.800.000

Exclusive and impressive villa built in 1964 along the seafront promenade of Cala San Vicente, Pollensa. This villa is situated on a plot of 4012 m2, with a constructed area of 407m2, distributed over 2 floors. It consists of 8 bedrooms and 6 bathrooms, plus 3 guest toilets. The villa has various lounge areas, a fully equipped kitchen with dining room and an office. Furthermore, it has a beautiful, landscaped garden, a swimming pool with BBQ area, a changing room and numerous terraces where you can enjoy the fantastic views of the property. Further features of the property are as follows: Electric heating, 3 fireplaces, air conditioning throughout the villa, porcelain floors, PVC windows and fitted wardrobes. Located within close proximity to all local amenities as well as a variety of restaurants and bars and only a 10 minute drive to Pollenca.