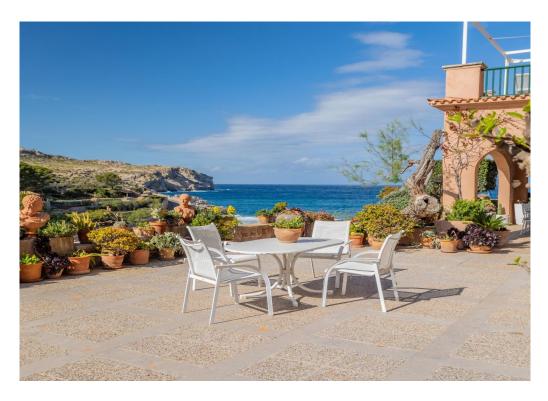

Exclusive frontline villa in Cala San Vicente, Mallorca

Port de Pollensa - Mallorca - Balearic Islands

Ref. 21809

 $8 = 571 \text{ m}^2 \bigcirc$ 

**€** 3.800.000

Exclusive and impressive villa built in 1964 along the seafront promenade of Cala San Vicente, Pollensa. This villa is situated on a plot of 4012 m2, with a constructed area of 407m2, distributed over 2 floors. It consists of 8 bedrooms and 6 bathrooms, plus 3 guest toilets. The villa has various lounge areas, a fully equipped kitchen with dining room and an office. Furthermore, it has a beautiful, landscaped garden, a swimming pool with BBQ area, a changing room and numerous terraces where you can enjoy the fantastic views of the property. Further features of the property are as follows: Electric heating, 3 fireplaces, air conditioning throughout the villa, porcelain floors, PVC windows and fitted wardrobes. Located within close proximity to all local amenities as well as a variety of restaurants and bars and only a 10 minute drive to Pollenca.