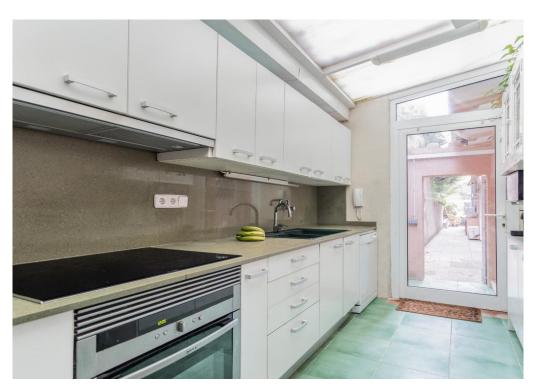

Exclusive frontline villa in Cala San Vicente, Mallorca

Port de Pollensa - Mallorca - Balearic Islands

Ref. 21809

 $8 = 571 \text{ m}^2 \bigcirc$ 

**€** 3.800.000

Exclusive and impressive villa built in 1964 along the seafront promenade of Cala San Vicente, Pollensa. This villa is situated on a plot of 4012 m2, with a constructed area of 407m2, distributed over 2 floors. It consists of 8 bedrooms and 6 bathrooms, plus 3 guest toilets. The villa has various lounge areas, a fully equipped kitchen with dining room and an office. Furthermore, it has a beautiful, landscaped garden, a swimming pool with BBQ area, a changing room and numerous terraces where you can enjoy the fantastic views of the property. Further features of the property are as follows: Electric heating, 3 fireplaces, air conditioning throughout the villa, porcelain floors, PVC windows and fitted wardrobes. Located within close proximity to all local amenities as well as a variety of restaurants and bars and only a 10 minute drive to Pollenca.