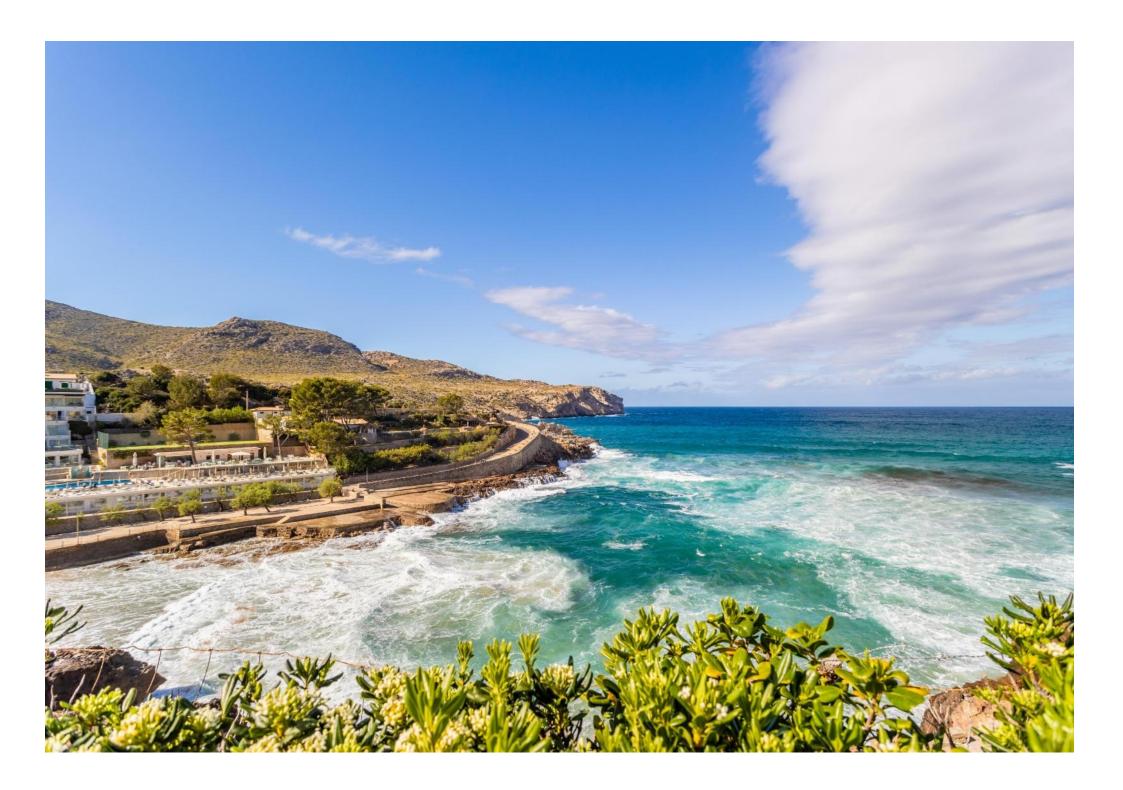

Exclusive frontline villa in Cala San Vicente, Mallorca

Port de Pollensa - Mallorca - Balearic Islands

Ref. 21809

 $8 = 571 \text{ m}^2 \bigcirc$ 

**€** 3.800.000

Exclusive and impressive villa built in 1964 along the seafront promenade of Cala San Vicente, Pollensa. This villa is situated on a plot of 4012 m2, with a constructed area of 407m2, distributed over 2 floors. It consists of 8 bedrooms and 6 bathrooms, plus 3 guest toilets. The villa has various lounge areas, a fully equipped kitchen with dining room and an office. Furthermore, it has a beautiful, landscaped garden, a swimming pool with BBQ area, a changing room and numerous terraces where you can enjoy the fantastic views of the property. Further features of the property are as follows: Electric heating, 3 fireplaces, air conditioning throughout the villa, porcelain floors, PVC windows and fitted wardrobes. Located within close proximity to all local amenities as well as a variety of restaurants and bars and only a 10 minute drive to Pollenca.