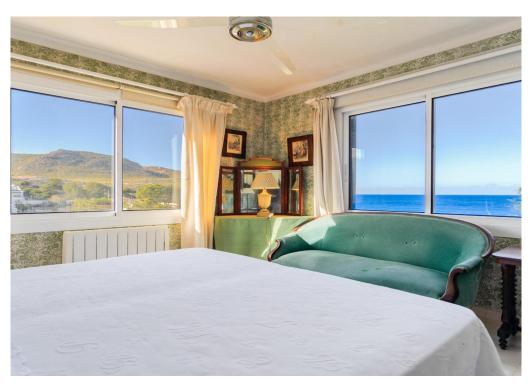

Exclusive frontline villa in Cala San Vicente, Mallorca

Port de Pollensa - Mallorca - Balearic Islands

Ref. 21809

 $8 = 571 \text{ m}^2 \bigcirc$ 

**€** 3.800.000

Exclusive and impressive villa built in 1964 along the seafront promenade of Cala San Vicente, Pollensa. This villa is situated on a plot of 4012 m2, with a constructed area of 407m2, distributed over 2 floors. It consists of 8 bedrooms and 6 bathrooms, plus 3 guest toilets. The villa has various lounge areas, a fully equipped kitchen with dining room and an office. Furthermore, it has a beautiful, landscaped garden, a swimming pool with BBQ area, a changing room and numerous terraces where you can enjoy the fantastic views of the property. Further features of the property are as follows: Electric heating, 3 fireplaces, air conditioning throughout the villa, porcelain floors, PVC windows and fitted wardrobes. Located within close proximity to all local amenities as well as a variety of restaurants and bars and only a 10 minute drive to Pollenca.