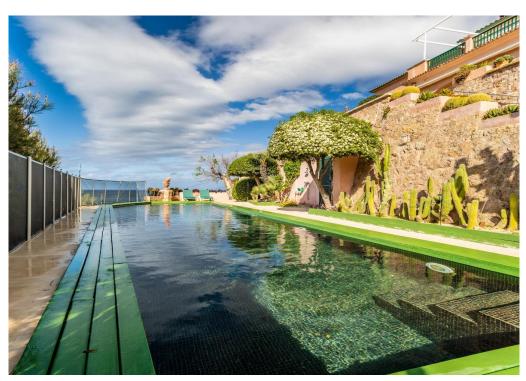

Exclusive frontline villa in Cala San Vicente, Mallorca

Port de Pollensa - Mallorca - Balearic Islands

Ref. 21809

 $8 = 571 \text{ m}^2 \bigcirc$ 

**€** 3.800.000

Exclusive and impressive villa built in 1964 along the seafront promenade of Cala San Vicente, Pollensa. This villa is situated on a plot of 4012 m2, with a constructed area of 407m2, distributed over 2 floors. It consists of 8 bedrooms and 6 bathrooms, plus 3 guest toilets. The villa has various lounge areas, a fully equipped kitchen with dining room and an office. Furthermore, it has a beautiful, landscaped garden, a swimming pool with BBQ area, a changing room and numerous terraces where you can enjoy the fantastic views of the property. Further features of the property are as follows: Electric heating, 3 fireplaces, air conditioning throughout the villa, porcelain floors, PVC windows and fitted wardrobes. Located within close proximity to all local amenities as well as a variety of restaurants and bars and only a 10 minute drive to Pollenca.