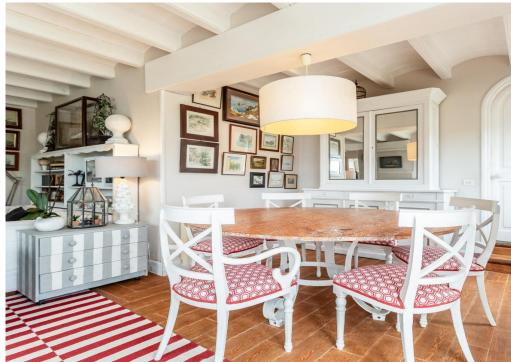

Exclusive frontline villa in Cala San Vicente, Mallorca

Port de Pollensa - Mallorca - Balearic Islands

Ref. 21809

 $8 = 571 \text{ m}^2 \bigcirc$ 

**€** 3.800.000

Exclusive and impressive villa built in 1964 along the seafront promenade of Cala San Vicente, Pollensa. This villa is situated on a plot of 4012 m2, with a constructed area of 407m2, distributed over 2 floors. It consists of 8 bedrooms and 6 bathrooms, plus 3 guest toilets. The villa has various lounge areas, a fully equipped kitchen with dining room and an office. Furthermore, it has a beautiful, landscaped garden, a swimming pool with BBQ area, a changing room and numerous terraces where you can enjoy the fantastic views of the property. Further features of the property are as follows: Electric heating, 3 fireplaces, air conditioning throughout the villa, porcelain floors, PVC windows and fitted wardrobes. Located within close proximity to all local amenities as well as a variety of restaurants and bars and only a 10 minute drive to Pollenca.