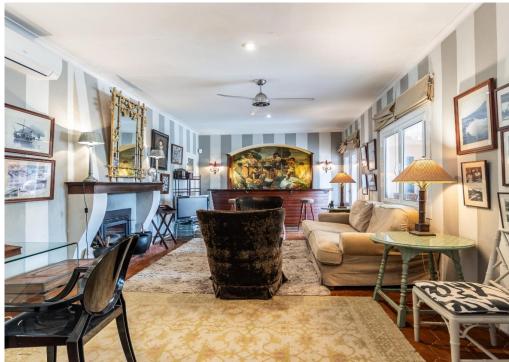

Exclusive frontline villa in Cala San Vicente, Mallorca

Port de Pollensa - Mallorca - Balearic Islands

Ref. 21809

 $8 = 571 \text{ m}^2 \bigcirc$ 

**€** 3.800.000

Exclusive and impressive villa built in 1964 along the seafront promenade of Cala San Vicente, Pollensa. This villa is situated on a plot of 4012 m2, with a constructed area of 407m2, distributed over 2 floors. It consists of 8 bedrooms and 6 bathrooms, plus 3 guest toilets. The villa has various lounge areas, a fully equipped kitchen with dining room and an office. Furthermore, it has a beautiful, landscaped garden, a swimming pool with BBQ area, a changing room and numerous terraces where you can enjoy the fantastic views of the property. Further features of the property are as follows: Electric heating, 3 fireplaces, air conditioning throughout the villa, porcelain floors, PVC windows and fitted wardrobes. Located within close proximity to all local amenities as well as a variety of restaurants and bars and only a 10 minute drive to Pollenca.