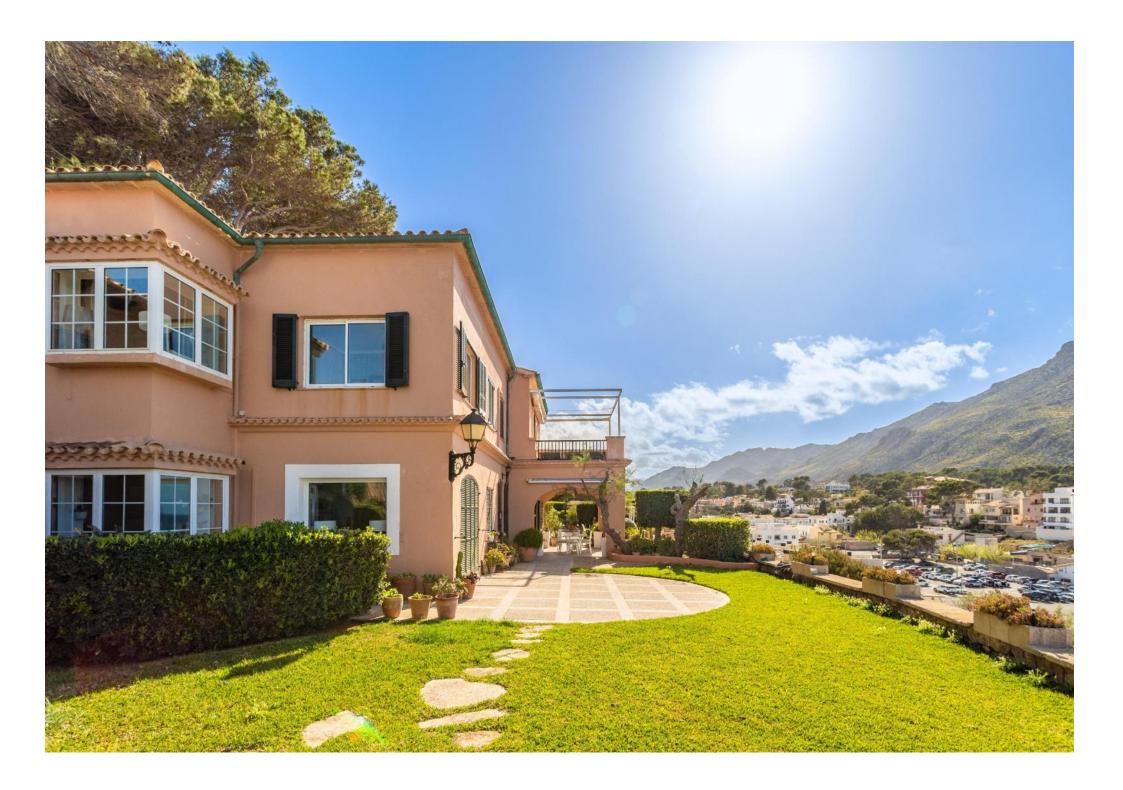

Exclusive frontline villa in Cala San Vicente, Mallorca

Port de Pollensa - Mallorca - Balearic Islands

Ref. 21809

 $8 = 571 \text{ m}^2 \bigcirc$ 

**€** 3.800.000

Exclusive and impressive villa built in 1964 along the seafront promenade of Cala San Vicente, Pollensa. This villa is situated on a plot of 4012 m2, with a constructed area of 407m2, distributed over 2 floors. It consists of 8 bedrooms and 6 bathrooms, plus 3 guest toilets. The villa has various lounge areas, a fully equipped kitchen with dining room and an office. Furthermore, it has a beautiful, landscaped garden, a swimming pool with BBQ area, a changing room and numerous terraces where you can enjoy the fantastic views of the property. Further features of the property are as follows: Electric heating, 3 fireplaces, air conditioning throughout the villa, porcelain floors, PVC windows and fitted wardrobes. Located within close proximity to all local amenities as well as a variety of restaurants and bars and only a 10 minute drive to Pollenca.