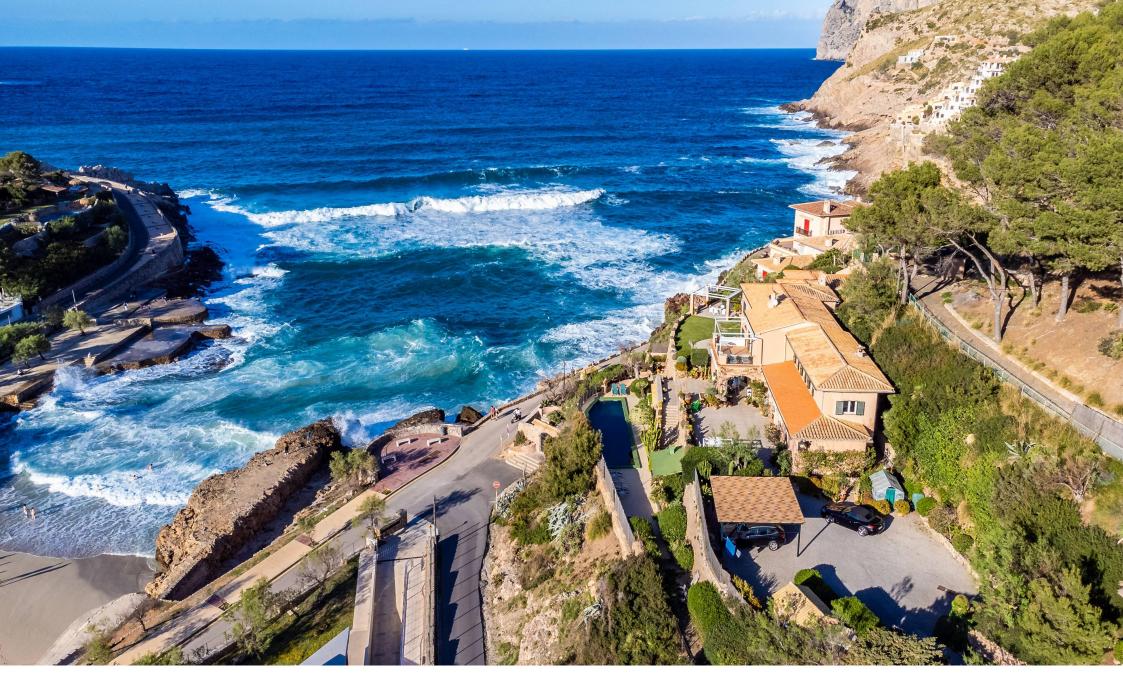

Exclusive frontline villa in Cala San Vicente, Mallorca

Port de Pollensa - Mallorca - Balearic Islands

Ref. 21809

 $8 = 571 \text{ m}^2 \bigcirc$ 

**€** 3.800.000

Exclusive and impressive villa built in 1964 along the seafront promenade of Cala San Vicente, Pollensa. This villa is situated on a plot of 4012 m2, with a constructed area of 407m2, distributed over 2 floors. It consists of 8 bedrooms and 6 bathrooms, plus 3 guest toilets. The villa has various lounge areas, a fully equipped kitchen with dining room and an office. Furthermore, it has a beautiful, landscaped garden, a swimming pool with BBQ area, a changing room and numerous terraces where you can enjoy the fantastic views of the property. Further features of the property are as follows: Electric heating, 3 fireplaces, air conditioning throughout the villa, porcelain floors, PVC windows and fitted wardrobes. Located within close proximity to all local amenities as well as a variety of restaurants and bars and only a 10 minute drive to Pollenca.