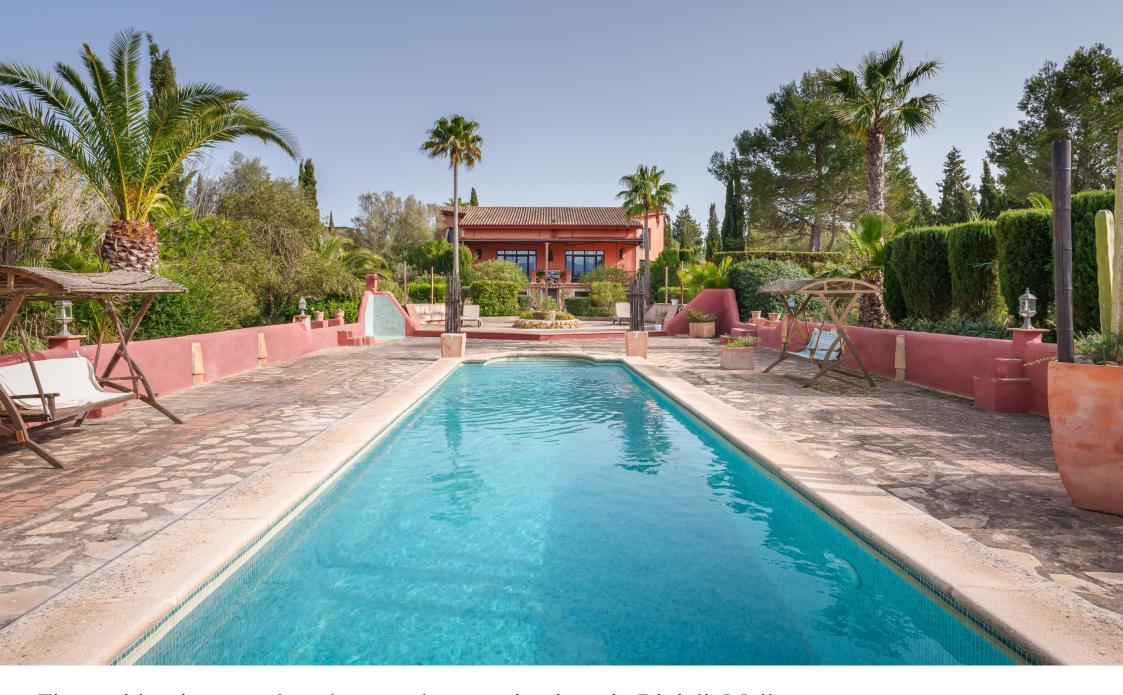

Finca with privacy and unobstructed mountain views in Biniali, Mallorca
Sencelles - Mallorca - Balearic Islands

Sotheby's

Ref. 21659

 $400 \text{ m}^2$ 

7900 m<sup>2</sup>

€ 1.475.000

Located in Biniali, in the area of Binissalem, this finca offers a unique opportunity to enjoy the tranquility of the Mallorcan countryside.

Built in 1993 and in a Mediterranean style, this property is distinguished by its charm and comfort.

## **Property Features**

Around: Rural Construction year: 1993 Landscape views

Privacy

Outdoor swimming pool

Barbecue area

Garden fountain

Garden

Leafy garden