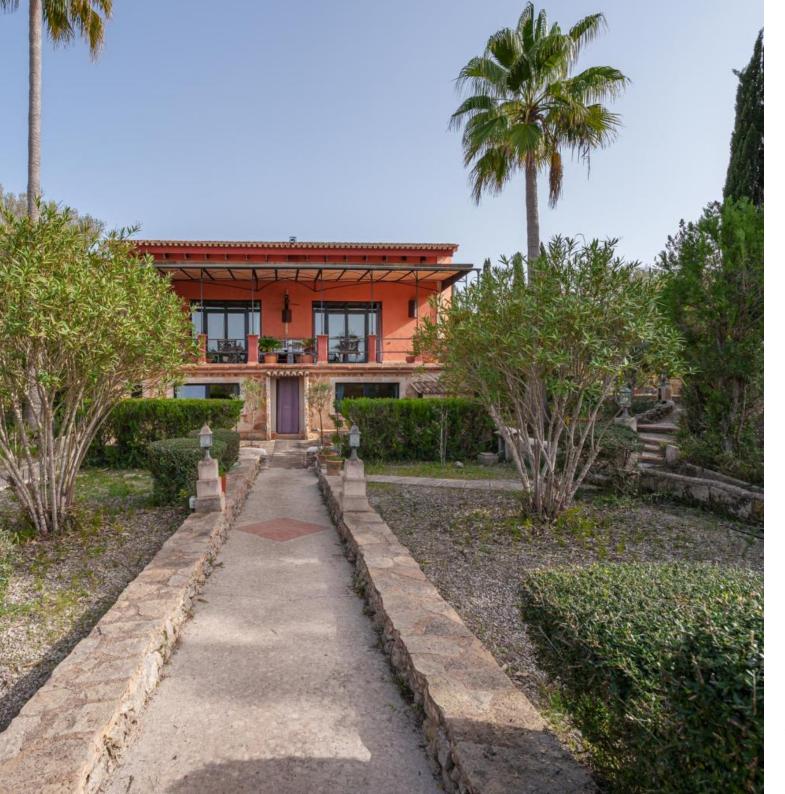

Finca with privacy and unobstructed mountain views in Biniali, Mallorca
Sencelles - Mallorca - Balearic Islands

Sotheby's

Ref. 21659

 $400 \text{ m}^2$ 

7900 m<sup>2</sup>

€ 1.475.000

Located in Biniali, in the area of Binissalem, this finca offers a unique opportunity to enjoy the tranquility of the Mallorcan countryside.

Built in 1993 and in a Mediterranean style, this property is distinguished by its charm and comfort.