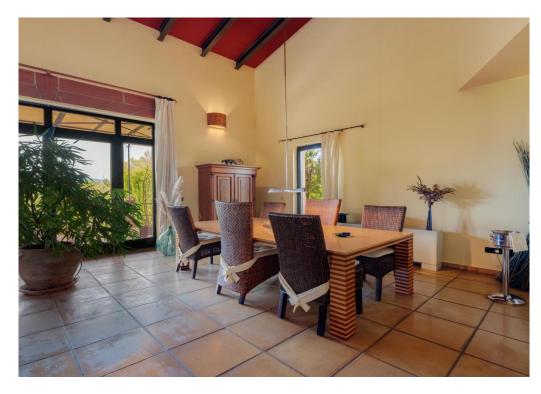

## **Property Features**

Around: Rural Construction year: 1993 Landscape views

Privacy

Outdoor swimming pool

Barbecue area

Garden fountain

Garden

Leafy garden

Terrace

Covered terrace

Internet

Mountain View

Pool - Outdoor

Privacy Fence

Storage

Terrace/Outdoor Space