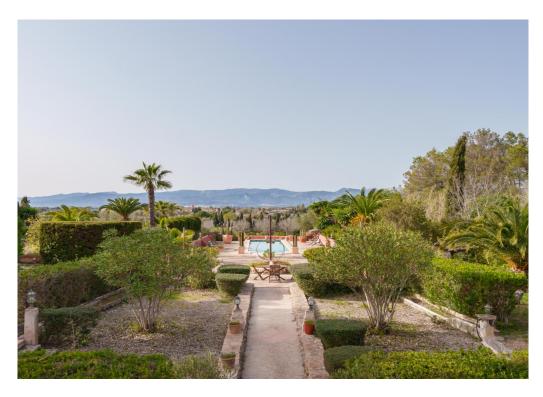

Finca with privacy and unobstructed mountain views in Biniali, Mallorca
Sencelles - Mallorca - Balearic Islands

Sotheby's

Ref. 21659

 $400 \text{ m}^2$ 

7900 m<sup>2</sup>

€ 1.475.000

Located in Biniali, in the area of Binissalem, this finca offers a unique opportunity to enjoy the tranquility of the Mallorcan countryside.

## **Property Features**

Around: Rural Construction year: 1993 Landscape views

Privacy

Outdoor swimming pool

Barbecue area

Garden fountain

Garden

Leafy garden

Terrace

Covered terrace

Internet

Mountain View

Pool - Outdoor

Privacy Fence

Storage

Terrace/Outdoor Space