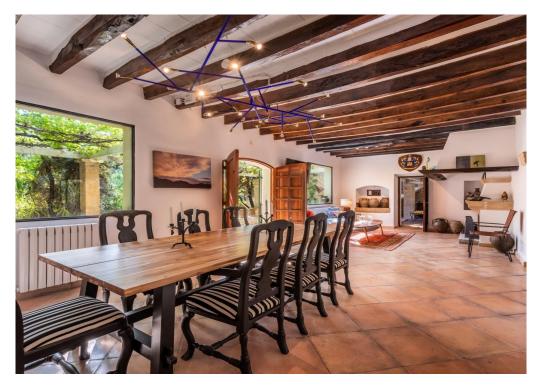

Spacious country house with two guest houses near Puerto Pollença Pollensa - Mallorca - Balearic Islands

Ref. 10892

 $12 = 1.300 \text{ m}^2$ 

 $\frac{c}{\sqrt{2}}$  37086 m<sup>2</sup>

**€** 9.000.000

The country house is located on a plot of 37,000m2 and is divided into 6 bedrooms, one of them with an extra living area and fireplace, a living room, a dining room, a kitchen and a TV room. In addition, the property has 6 further bedrooms, which are divided into two guest houses and a guest apartment.