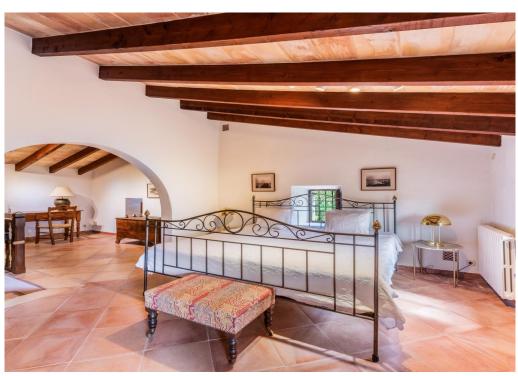

Spacious country house with two guest houses near Puerto Pollença Pollensa - Mallorca - Balearic Islands

Ref. 10892

 $12 = 1.300 \text{ m}^2$ 

 $\frac{c}{\sqrt{2}}$  37086 m<sup>2</sup>

**€** 9.000.000

The country house is located on a plot of 37,000m2 and is divided into 6 bedrooms, one of them with an extra living area and fireplace, a living room, a dining room, a kitchen and a TV room. In addition, the property has 6 further bedrooms, which are divided into two guest houses and a guest apartment.