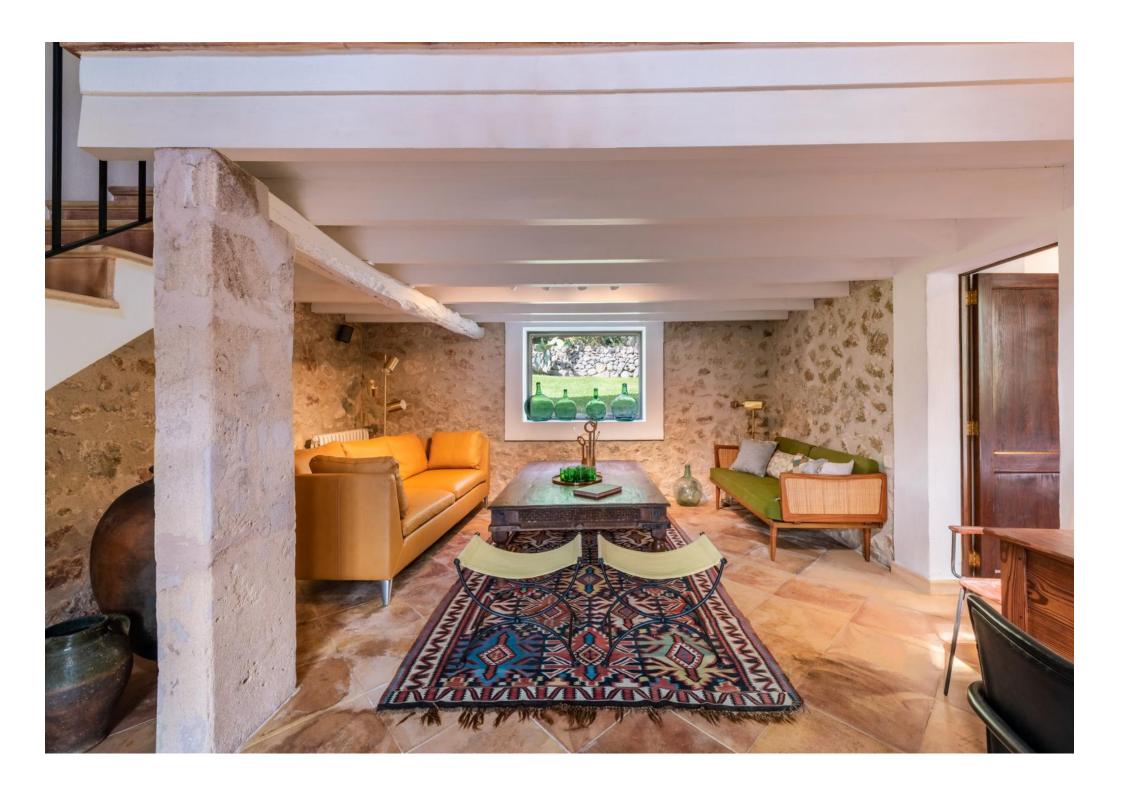

Spacious country house with two guest houses near Puerto Pollença Pollensa - Mallorca - Balearic Islands

Ref. 10892

 $12 = 1.300 \text{ m}^2$ 

 $\frac{c}{\sqrt{2}}$  37086 m<sup>2</sup>

**€** 9.000.000

The country house is located on a plot of 37,000m2 and is divided into 6 bedrooms, one of them with an extra living area and fireplace, a living room, a dining room, a kitchen and a TV room. In addition, the property has 6 further bedrooms, which are divided into two guest houses and a guest apartment.