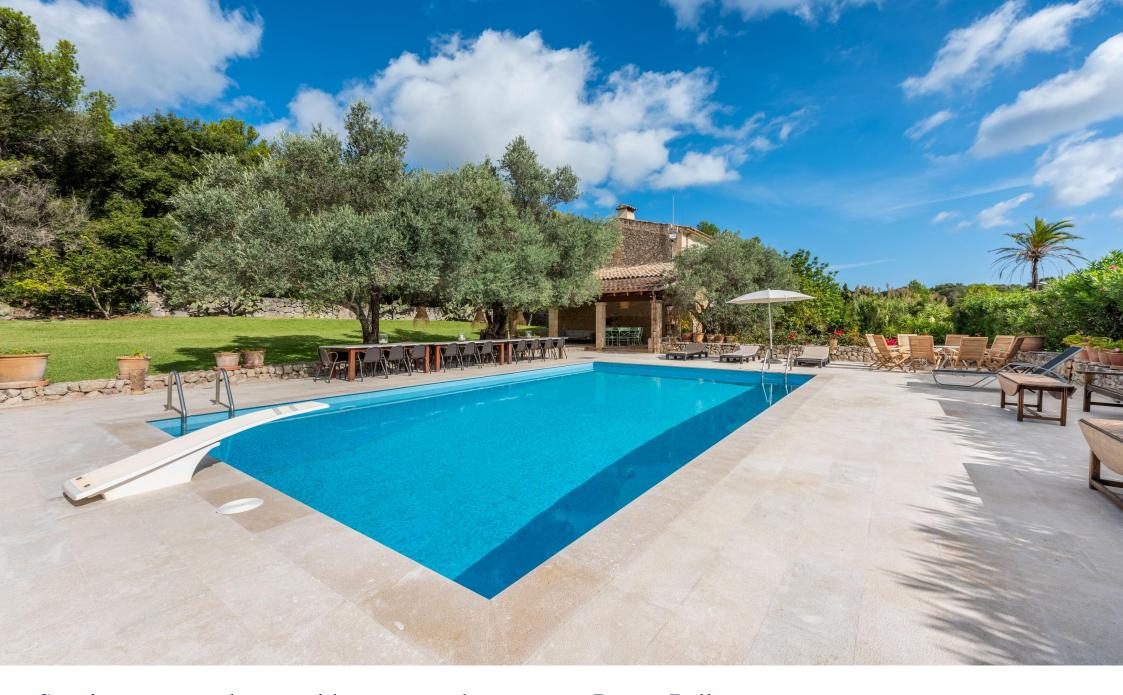

Spacious country house with two guest houses near Puerto Pollença Pollensa - Mallorca - Balearic Islands

Ref. 10892

 $12 = 1.300 \text{ m}^2$ 

 $\frac{c}{\sqrt{2}}$  37086 m<sup>2</sup>

**€** 9.000.000

The country house is located on a plot of 37,000m2 and is divided into 6 bedrooms, one of them with an extra living area and fireplace, a living room, a dining room, a kitchen and a TV room. In addition, the property has 6 further bedrooms, which are divided into two guest houses and a guest apartment.

## **Property Features**

Around: Historic Year of the last reform: 2020 Privacy Outdoor swimming pool Barbecue area Garden fountain Garden Patio Terrace Covered terrace Outdoor kitchen Tennis court Mountain View Outdoor Kitchen Pool - Outdoor Privacy Fence Storage Tennis court Terrace/Outdoor Space Furnished: Complete Country Lovers Sea Lovers Hiking Cycling