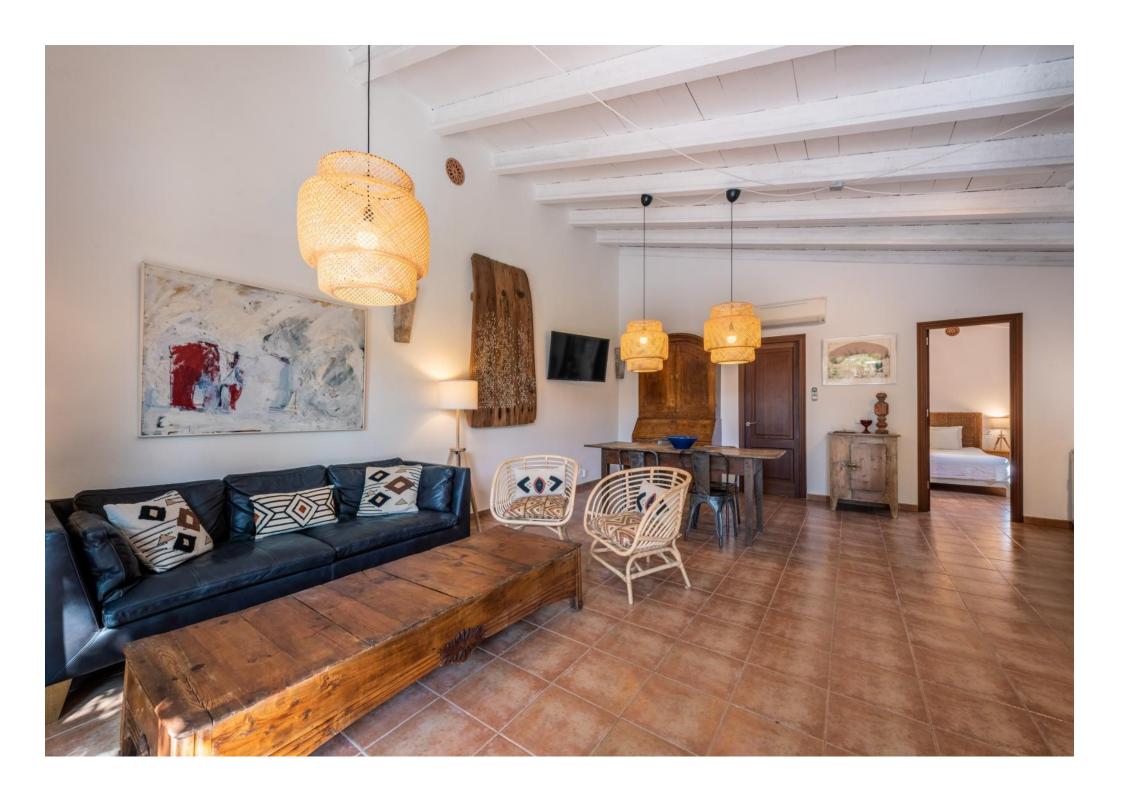

Spacious country house with two guest houses near Puerto Pollença Pollensa - Mallorca - Balearic Islands

Ref. 10892

 $12 = 1.300 \text{ m}^2$ 

 $\frac{c}{\sqrt{2}}$  37086 m<sup>2</sup>

**€** 9.000.000

The country house is located on a plot of 37,000m2 and is divided into 6 bedrooms, one of them with an extra living area and fireplace, a living room, a dining room, a kitchen and a TV room. In addition, the property has 6 further bedrooms, which are divided into two guest houses and a guest apartment.