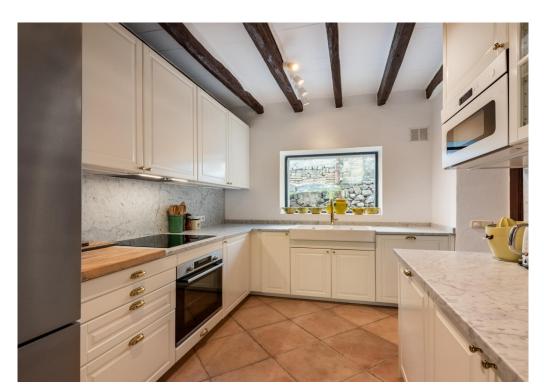

Spacious country house with two guest houses near Puerto Pollença Pollensa - Mallorca - Balearic Islands

Ref. 10892

 $12 = 1.300 \text{ m}^2$ 

 $\frac{c}{\sqrt{2}}$  37086 m<sup>2</sup>

**€** 9.000.000

The country house is located on a plot of 37,000m2 and is divided into 6 bedrooms, one of them with an extra living area and fireplace, a living room, a dining room, a kitchen and a TV room. In addition, the property has 6 further bedrooms, which are divided into two guest houses and a guest apartment.