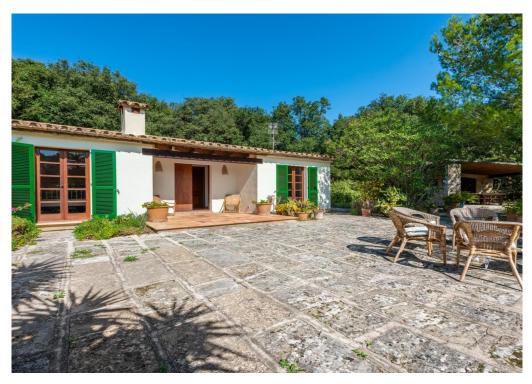

Spacious country house with two guest houses near Puerto Pollença Pollensa - Mallorca - Balearic Islands

Ref. 10892

 $12 = 1.300 \text{ m}^2$ 

 $\frac{c}{\sqrt{2}}$  37086 m<sup>2</sup>

**€** 9.000.000

The country house is located on a plot of 37,000m2 and is divided into 6 bedrooms, one of them with an extra living area and fireplace, a living room, a dining room, a kitchen and a TV room. In addition, the property has 6 further bedrooms, which are divided into two guest houses and a guest apartment.