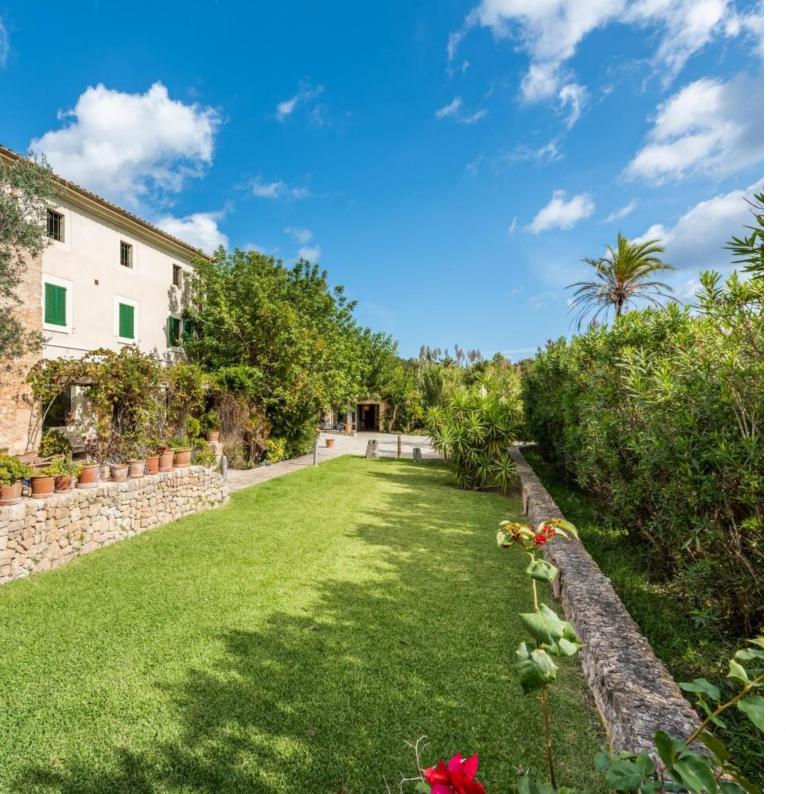

Spacious country house with two guest houses near Puerto Pollença Pollensa - Mallorca - Balearic Islands

Ref. 10892

 $12 = 1.300 \text{ m}^2$ 

 $\frac{c}{\sqrt{2}}$  37086 m<sup>2</sup>

**€** 9.000.000

The country house is located on a plot of 37,000m2 and is divided into 6 bedrooms, one of them with an extra living area and fireplace, a living room, a dining room, a kitchen and a TV room. In addition, the property has 6 further bedrooms, which are divided into two guest houses and a guest apartment.

## **Property Features**

Around: Historic Year of the last reform: 2020 Privacy Outdoor swimming pool Barbecue area Garden fountain Garden Patio Terrace Covered terrace Outdoor kitchen Tennis court Mountain View Outdoor Kitchen Pool - Outdoor Privacy Fence Storage Tennis court Terrace/Outdoor Space Furnished: Complete Country Lovers Sea Lovers Hiking Cycling