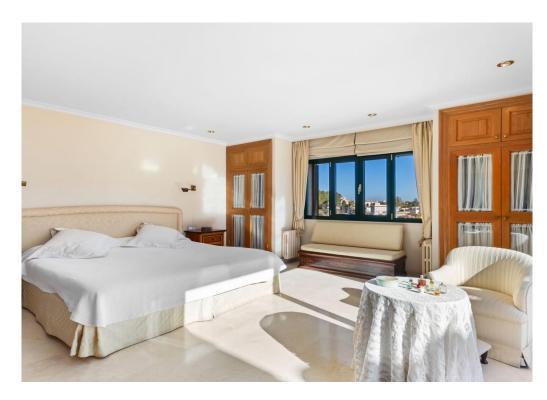

467 m2 distributed over two floors plus a basement. The property emprises of a main entrance with spiral staircase, living room with formal dining area and fireplace with french doors opening onto the terrace. Large independent kitchen with central island, pantry and laundry room. There are four bedrooms with four bathrooms, with a private terrace off the master bedroom boasting city views. All rooms have city gas radiators for heating. The garden and pool area is private with south-east orientation. Underground garage for 2 cars and motorcycles, plenty of storage space and an additional 30 sqm which can be converted into a guest apartment, gym or cinema room. There is already a bathroom on this level. Additional features: double