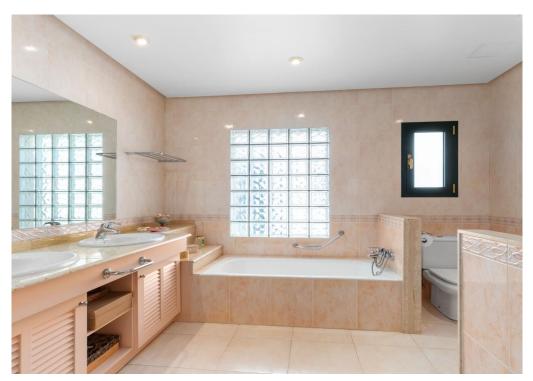

467 m2 distributed over two floors plus a basement. The property emprises of a main entrance with spiral staircase, living room with formal dining area and fireplace with french doors opening onto the terrace. Large independent kitchen with central island, pantry and laundry room. There are four bedrooms with four bathrooms, with a private terrace off the master bedroom boasting city views. All rooms have city gas radiators for heating. The garden and pool area is private with south-east orientation. Underground garage for 2 cars and motorcycles, plenty of storage space and an additional 30 sqm which can be converted into a guest apartment, gym or cinema room. There is already a bathroom on this level. Additional features: double