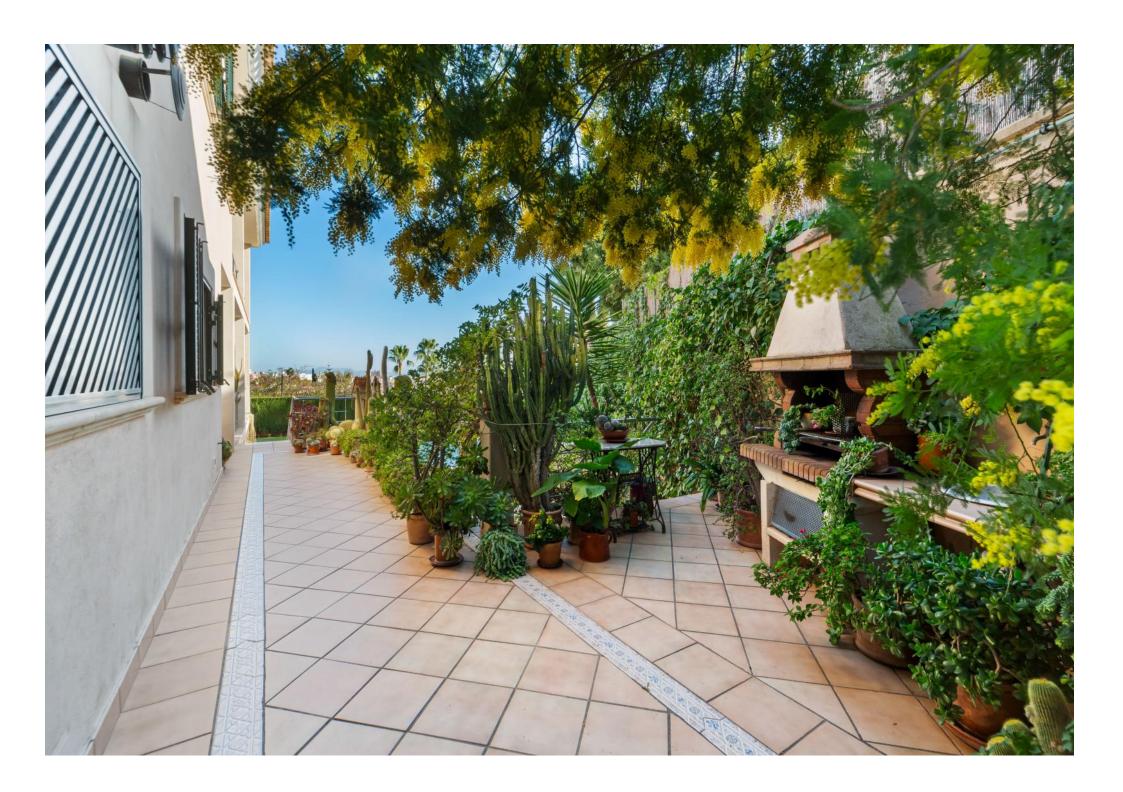

467 m2 distributed over two floors plus a basement. The property emprises of a main entrance with spiral staircase, living room with formal dining area and fireplace with french doors opening onto the terrace. Large independent kitchen with central island, pantry and laundry room. There are four bedrooms with four bathrooms, with a private terrace off the master bedroom boasting city views. All rooms have city gas radiators for heating. The garden and pool area is private with south-east orientation. Underground garage for 2 cars and motorcycles, plenty of storage space and an additional 30 sqm which can be converted into a guest apartment, gym or cinema room. There is already a bathroom on this level. Additional features: double

## **Property Features**

Around: Quiet zone Construction year: 2000

Garden views

Privacy

Outdoor swimming pool

Garden

Terrace

Porch

Security System

Outdoor Kitchen

Pool - Outdoor

Privacy Fence

Steam Room

Storage

Terrace/Outdoor Space

Thermal Windows/Door