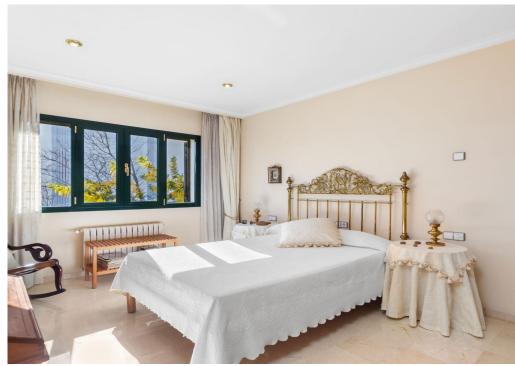

467 m2 distributed over two floors plus a basement. The property emprises of a main entrance with spiral staircase, living room with formal dining area and fireplace with french doors opening onto the terrace. Large independent kitchen with central island, pantry and laundry room. There are four bedrooms with four bathrooms, with a private terrace off the master bedroom boasting city views. All rooms have city gas radiators for heating. The garden and pool area is private with south-east orientation. Underground garage for 2 cars and motorcycles, plenty of storage space and an additional 30 sqm which can be converted into a guest apartment, gym or cinema room. There is already a bathroom on this level. Additional features: double