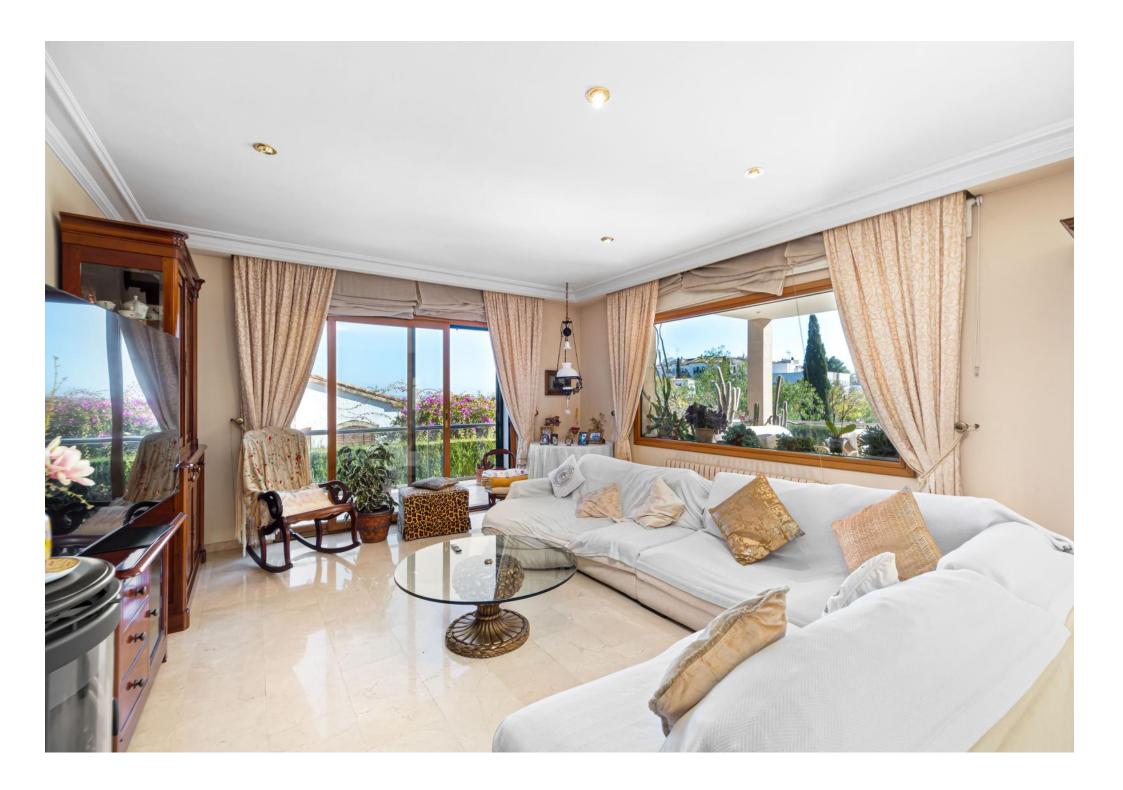

467 m2 distributed over two floors plus a basement. The property emprises of a main entrance with spiral staircase, living room with formal dining area and fireplace with french doors opening onto the terrace. Large independent kitchen with central island, pantry and laundry room. There are four bedrooms with four bathrooms, with a private terrace off the master bedroom boasting city views. All rooms have city gas radiators for heating. The garden and pool area is private with south-east orientation. Underground garage for 2 cars and motorcycles, plenty of storage space and an additional 30 sqm which can be converted into a guest apartment, gym or cinema room. There is already a bathroom on this level. Additional features: double