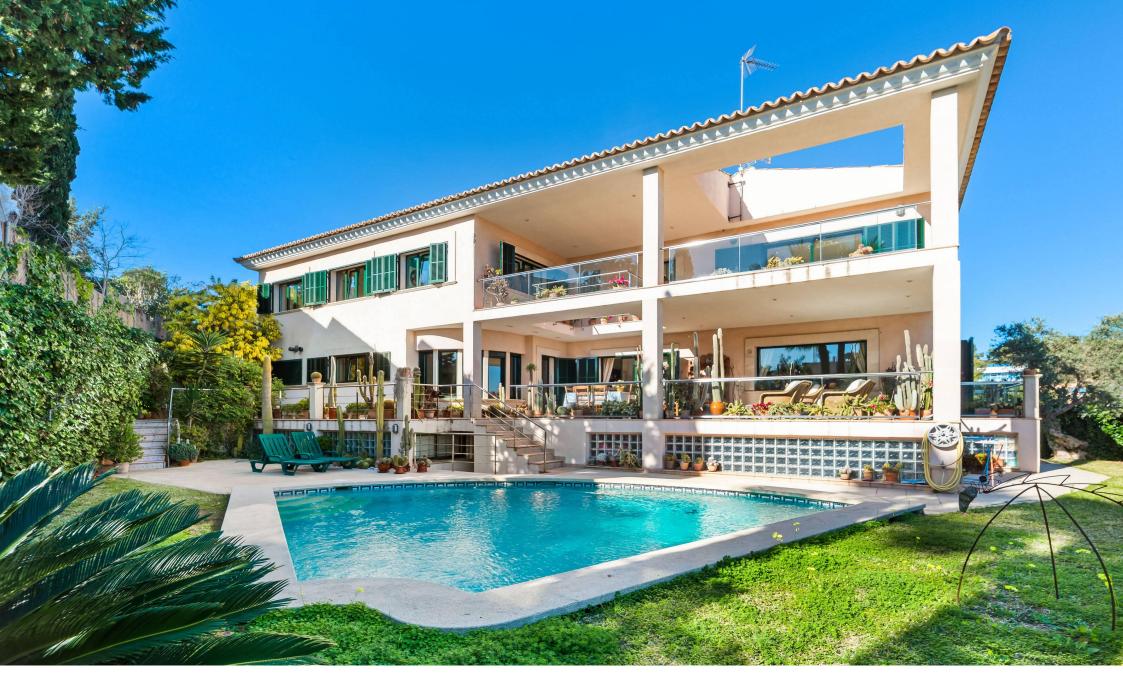

Villa with city views in Son Dureta

Palma - Mallorca - Balearic Islands

Ref. 11874

 $5 = 325 \text{ m}^2$ 

**€** 2.300.000

This villa with spectacular views of the city and the Cathedral of Palma de Mallorca, offers everything a family needs in a bright, serene and quiet location close to Son Espanyolet and Santa Catalina. The villa was built in 2000 on a plot of 595 m2 with a constructed area of

467 m2 distributed over two floors plus a basement. The property emprises of a main entrance with spiral staircase, living room with formal dining area and fireplace with french doors opening onto the terrace. Large independent kitchen with central island, pantry and laundry room. There are four bedrooms with four bathrooms, with a private terrace off the master bedroom boasting city views. All rooms have city gas radiators for heating. The garden and pool area is private with south-east orientation. Underground garage for 2 cars and motorcycles, plenty of storage space and an additional 30 sqm which can be converted into a guest apartment, gym or cinema room. There is already a bathroom on this level. Additional features: double

## **Property Features**

Around: Quiet zone Construction year: 2000

Garden views

Privacy

Outdoor swimming pool

Garden

Terrace

Porch