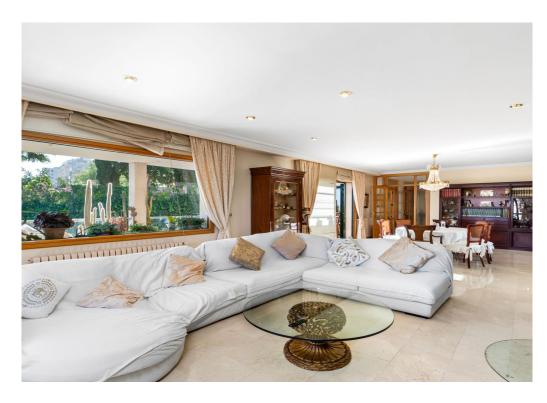

467 m2 distributed over two floors plus a basement. The property emprises of a main entrance with spiral staircase, living room with formal dining area and fireplace with french doors opening onto the terrace. Large independent kitchen with central island, pantry and laundry room. There are four bedrooms with four bathrooms, with a private terrace off the master bedroom boasting city views. All rooms have city gas radiators for heating. The garden and pool area is private with south-east orientation. Underground garage for 2 cars and motorcycles, plenty of storage space and an additional 30 sqm which can be converted into a guest apartment, gym or cinema room. There is already a bathroom on this level. Additional features: double