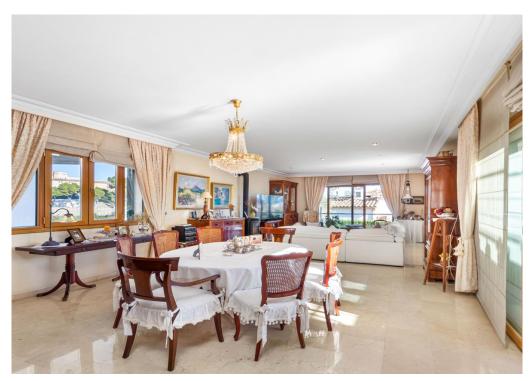

467 m2 distributed over two floors plus a basement. The property emprises of a main entrance with spiral staircase, living room with formal dining area and fireplace with french doors opening onto the terrace. Large independent kitchen with central island, pantry and laundry room. There are four bedrooms with four bathrooms, with a private terrace off the master bedroom boasting city views. All rooms have city gas radiators for heating. The garden and pool area is private with south-east orientation. Underground garage for 2 cars and motorcycles, plenty of storage space and an additional 30 sqm which can be converted into a guest apartment, gym or cinema room. There is already a bathroom on this level. Additional features: double