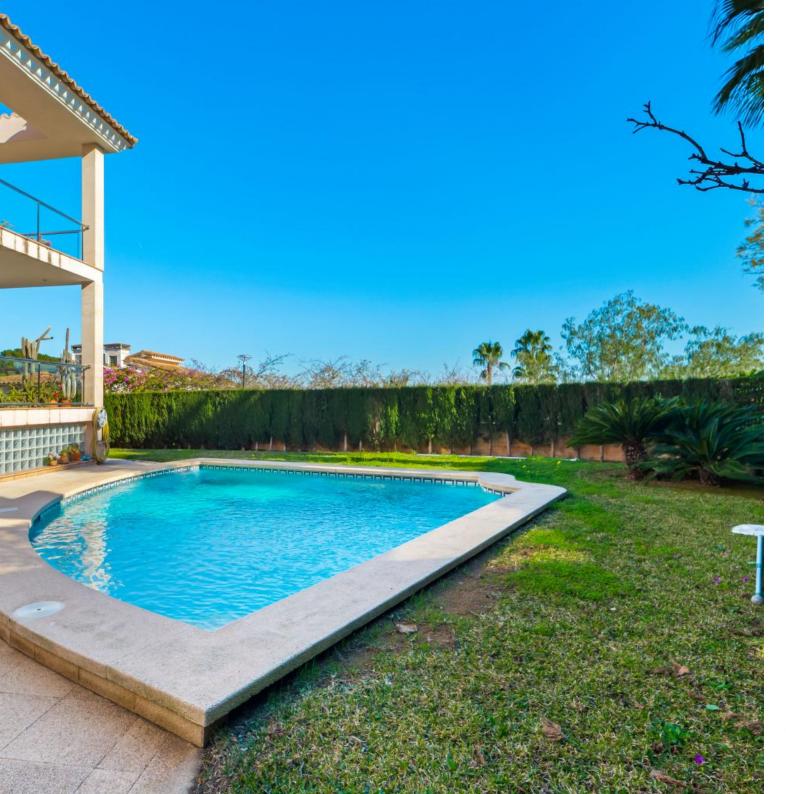

467 m2 distributed over two floors plus a basement. The property emprises of a main entrance with spiral staircase, living room with formal dining area and fireplace with french doors opening onto the terrace. Large independent kitchen with central island, pantry and laundry room. There are four bedrooms with four bathrooms, with a private terrace off the master bedroom boasting city views. All rooms have city gas radiators for heating. The garden and pool area is private with south-east orientation. Underground garage for 2 cars and motorcycles, plenty of storage space and an additional 30 sqm which can be converted into a guest apartment, gym or cinema room. There is already a bathroom on this level. Additional features: double

## **Property Features**

Around: Quiet zone Construction year: 2000

Garden views

Privacy

Outdoor swimming pool

Garden

Terrace

Porch