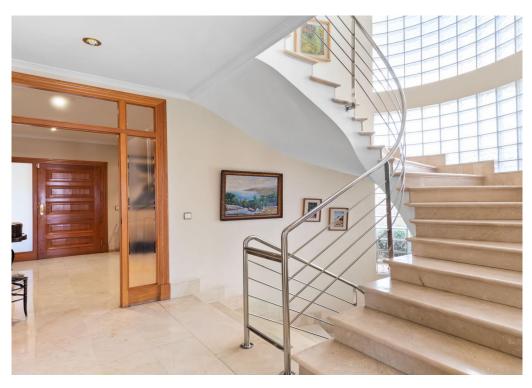

467 m2 distributed over two floors plus a basement. The property emprises of a main entrance with spiral staircase, living room with formal dining area and fireplace with french doors opening onto the terrace. Large independent kitchen with central island, pantry and laundry room. There are four bedrooms with four bathrooms, with a private terrace off the master bedroom boasting city views. All rooms have city gas radiators for heating. The garden and pool area is private with south-east orientation. Underground garage for 2 cars and motorcycles, plenty of storage space and an additional 30 sqm which can be converted into a guest apartment, gym or cinema room. There is already a bathroom on this level. Additional features: double