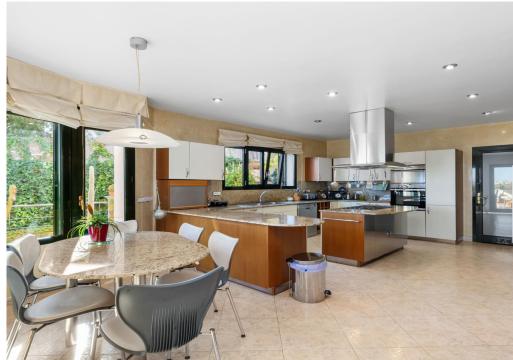

467 m2 distributed over two floors plus a basement. The property emprises of a main entrance with spiral staircase, living room with formal dining area and fireplace with french doors opening onto the terrace. Large independent kitchen with central island, pantry and laundry room. There are four bedrooms with four bathrooms, with a private terrace off the master bedroom boasting city views. All rooms have city gas radiators for heating. The garden and pool area is private with south-east orientation. Underground garage for 2 cars and motorcycles, plenty of storage space and an additional 30 sqm which can be converted into a guest apartment, gym or cinema room. There is already a bathroom on this level. Additional features: double