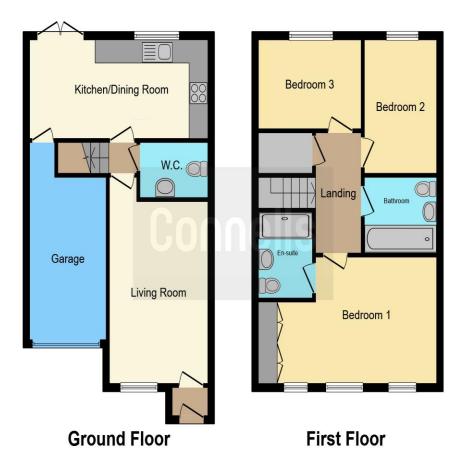

#### **Ground Floor**

#### **Entrance Porch**

Living Room 15' 4" x 10' 3" ( 4.67m x 3.12m ) Window to Front, Tiled Floor, Radiator

#### **Cloakroom** W/C, Wash Hand Basin

#### **Kitchen / Diner**

18' 7" x 8' 4" ( 5.66m x 2.54m ) Window to Rear, French Doors to Rear, Range of White Gloss Base and Wall Units, Work Surfaces, Stainless Steel Single Sink, Double Oven with Gas Hob, Extractor Fan Over and Splashback, Integrated Fridge / Freezer, Integrated Dish Washer, Integrated Washing Machine, Tiled Floor throughout, Radiator

#### **First Floor**

#### Landing

Access to all Bedrooms, Family Bathroom and Storage Cupboard

**Bedroom One** 18' 7" x 10' 8" ( 5.66m x 3.25m ) 3 x Window to Front, Built in Wardrobes, Radiator

**En-Suite** W/C, Wash Hand Basin, Double Shower

**Bedroom Two** 11' 1" x 7' 3" ( 3.38m x 2.21m ) Window to Rear, Radiator

**Bedroom Three** 7' 5" x 10' 3" ( 2.26m x 3.12m ) Window to Rear, Radiator

Bathroom W/C, Wash Hand Basin, Panel Bath with Shower & Screen Over

#### **Outside**

**Integral Garage** 

Parking Driveway

Rear Garden Small Patio Area, Mostly Laid to Lawn, Enclosed with Fence Panels

This floorplan is for illustrative purposes only and is not drawn to scale. Measurements, floor-areas, openings and orientations are approximate. They should not be relied upon for any purpose and do not form any part of an agreement. No liability is taken for any error or mis-statement. All parties must rely on their own inspections.