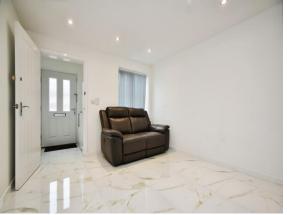

#### **Entrance Porch**

Living Room 15' 4" x 10' 3" ( 4.67m x 3.12m ) Window to Front, Tiled Floor, Radiator