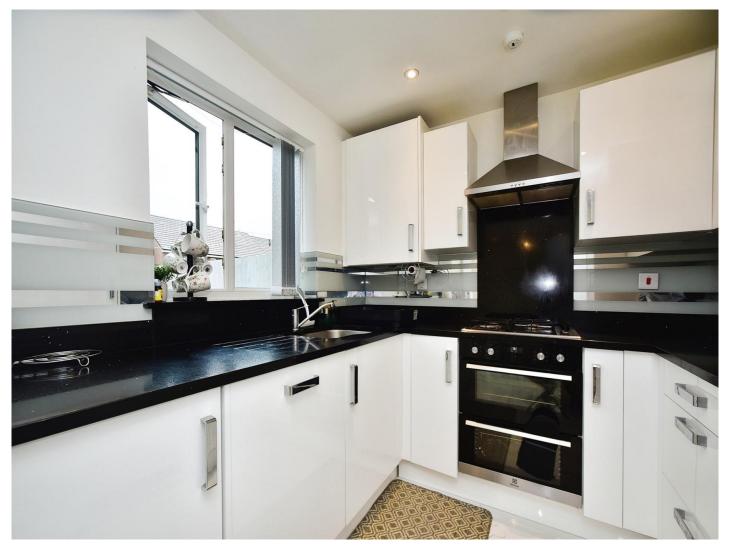

#### **Kitchen / Diner**

18' 7" x 8' 4" ( 5.66m x 2.54m ) Window to Rear, French Doors to Rear, Range of White Gloss Base and Wall Units, Work Surfaces, Stainless Steel Single Sink, Double Oven with Gas Hob, Extractor Fan Over and Splashback, Integrated Fridge / Freezer, Integrated Dish Washer, Integrated Washing Machine, Tiled Floor throughout, Radiator