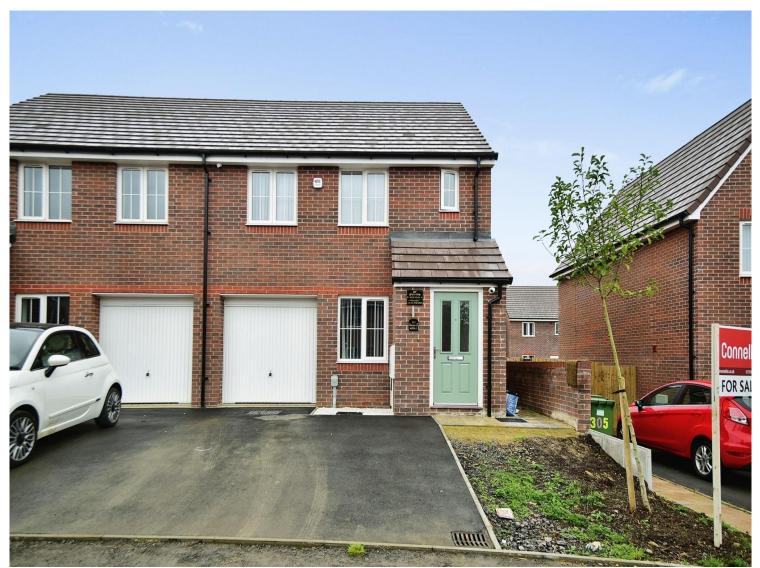

## Homington Avenue Coate Swindon SN3 6GE

A recently built three bedroom semidetached home situated in a quiet position within the sought after Badbury Park development. The impressive home boasts a range of upgrades and briefly comprises of entrance hall, living room, open plan kitchen/dining room, cloakroom,3xdouble bedrooms & en-suite.

#### **Outside**

**Integral Garage** 

Parking Driveway

Rear Garden Small Patio Area, Mostly Laid to Lawn, Enclosed with Fence Panels

This floorplan is for illustrative purposes only and is not drawn to scale. Measurements, floor-areas, openings and orientations are approximate. They should not be relied upon for any purpose and do not form any part of an agreement. No liability is taken for any error or mis-statement. All parties must rely on their own inspections.