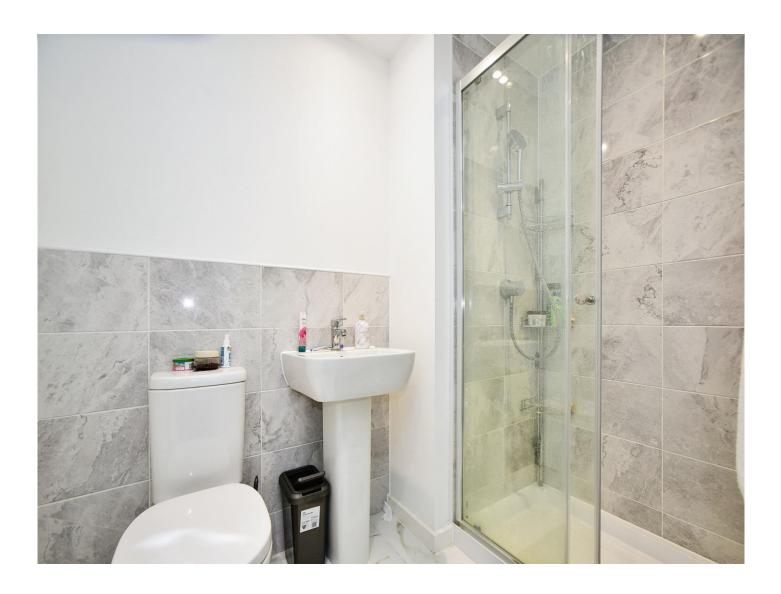

#### Landing

Access to all Bedrooms, Family Bathroom and Storage Cupboard

**Bedroom One** 18' 7" x 10' 8" ( 5.66m x 3.25m ) 3 x Window to Front, Built in Wardrobes, Radiator

**En-Suite** W/C, Wash Hand Basin, Double Shower

**Bedroom Two** 11' 1" x 7' 3" ( 3.38m x 2.21m ) Window to Rear, Radiator

**Bedroom Three** 7' 5" x 10' 3" ( 2.26m x 3.12m ) Window to Rear, Radiator

Bathroom W/C, Wash Hand Basin, Panel Bath with Shower & Screen Over