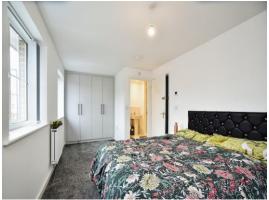

#### Landing

Access to all Bedrooms, Family Bathroom and Storage Cupboard

**Bedroom One** 18' 7" x 10' 8" ( 5.66m x 3.25m ) 3 x Window to Front, Built in Wardrobes, Radiator

**En-Suite** W/C, Wash Hand Basin, Double Shower