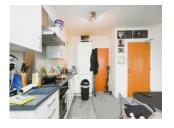

Kitchen Area: Range of Wall and Base Units with Work Surface Over, Inset Sink with Mixer Tap, Built In Oven with Electric Hob and Extractor Hood Over, Integrated Washing Machine and Fridge / Freezer, Storage Cupboard.