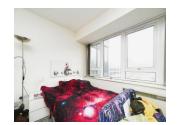

## **Internal Features**

**Kitchen / Living / Bedroom** 19' 9" Maximum x 17' 9" Maximum ( 6.02m Maximum x 5.41m Maximum )

Bedroom / Living Area: Dual Aspect Double Glazed Windows to Front and Side, Electric Heaters.