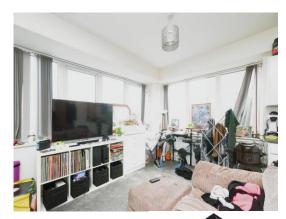

## **Internal Features**

**Kitchen / Living / Bedroom** 19' 9" Maximum x 17' 9" Maximum ( 6.02m Maximum x 5.41m Maximum )

Bedroom / Living Area: Dual Aspect Double Glazed Windows to Front and Side, Electric Heaters.