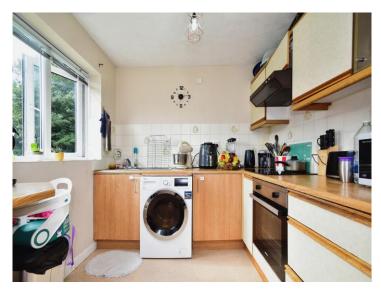

#### **Kitchen**

10' 2" x 11' 5" ( 3.10m x 3.48m )

Double Glazed Window to Rear, Range of Wall & Base Units, Integrated Oven, Electric Hob with Extractor Fan Over, Space & Plumbing for Washing Machine, Space for Fridge / Freezer