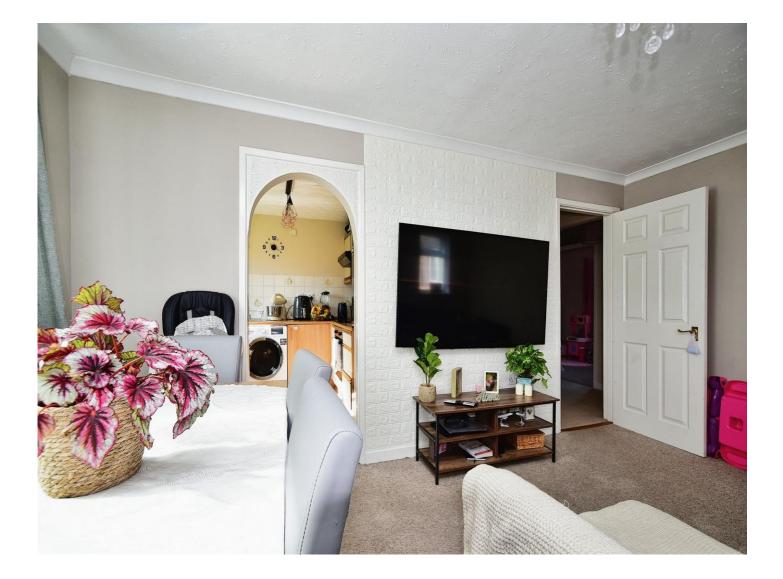

#### Living Room

19' 8" x 12' 9" ( $5.99m\ x\ 3.89m$ ) Dual Aspect Double Glazed Windows to Front and Side, Radiator