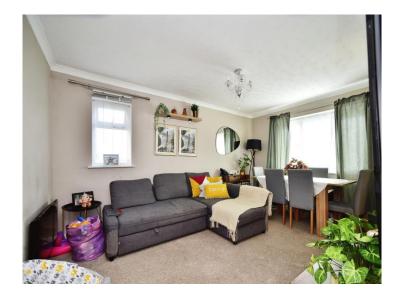

#### Living Room

19' 8" x 12' 9" ( $5.99m\ x\ 3.89m$ ) Dual Aspect Double Glazed Windows to Front and Side, Radiator