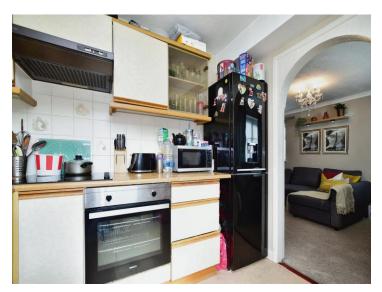

#### **Kitchen**

10' 2" x 11' 5" ( 3.10m x 3.48m )

Double Glazed Window to Rear, Range of Wall & Base Units, Integrated Oven, Electric Hob with Extractor Fan Over, Space & Plumbing for Washing Machine, Space for Fridge / Freezer