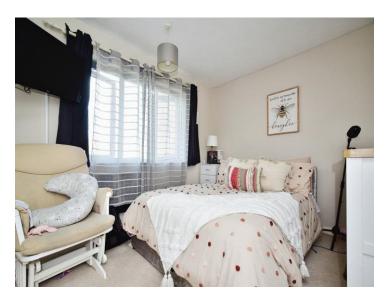

#### Bedroom 1

12' 9" x 16' 1" ( 3.89m x 4.90m ) Double Glazed Window to Rear, Built In Wardrobes

#### Bedroom 2

8' 3" x 13' 4" ( 2.51m x 4.06m ) Double Glazed Window to Rear