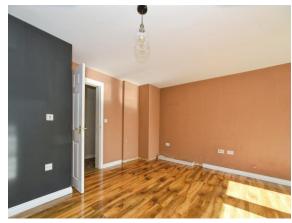

#### **Entrance Hall**

Telephone Entry System, Storage Cupboard, Tiled Floor, Access to Kitchen via Reception / Dining Room, Both Bedrooms and Bathroom.

**Lounge** 13' 10" Maximum x 18' 3" Maximum ( 4.22m Maximum x 5.56mMaximum)

Double Glazed Window to Front, Laminate Flooring