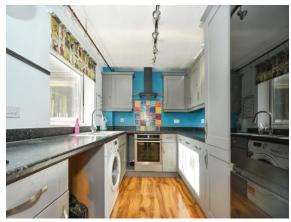

#### **Kitchen**

9' 10" x 7' 8" ( 3.00m x 2.34m )

Double Glazed Window to Front, Refurbished Modern Grey Kitchen with Range of Wall and Base Units with Work Surface and Matching Up Stands Over, Inset Sink with Draining Board and Mixer Taps, Feature Tiled Splash Back, Built in Oven with Electric Hob and Extractor Hood Over, Space and Plumbing for Washing Machine Laminate Flooring Washing Machine, Laminate Flooring