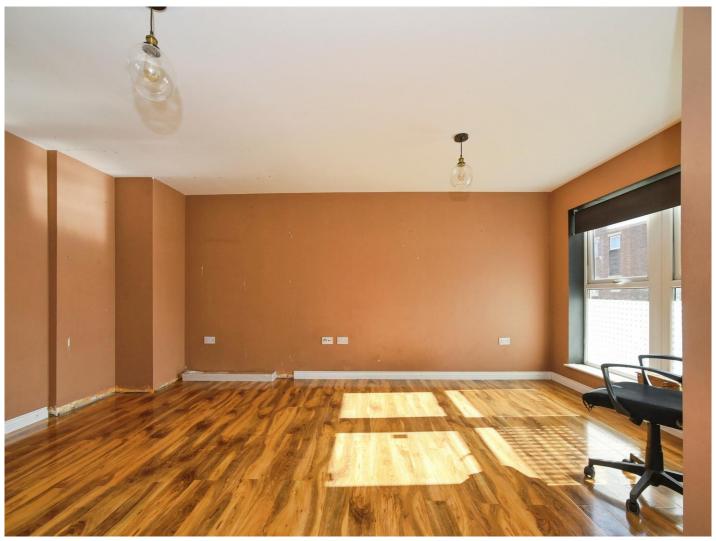

#### **Entrance Hall**

Telephone Entry System, Storage Cupboard, Tiled Floor, Access to Kitchen via Reception / Dining Room, Both Bedrooms and Bathroom.

**Lounge** 13' 10" Maximum x 18' 3" Maximum ( 4.22m Maximum x 5.56mMaximum)

Double Glazed Window to Front, Laminate Flooring