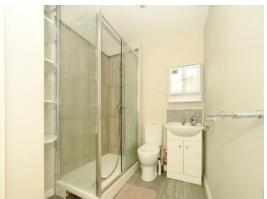

### **Bathroom**

Three Piece White Suite Comprising of WC, Vanity Sink and Double Shower Enclosure, Extractor Fan, Tiled Floor

This floor plan is for illustrative purposes only. It is not drawn to scale. Any measurements, floor areas (including any total floor area), openings and orientation are approximate. No details are guaranteed, they cannot be relied upon for any purpose and they do not form part of any agreement. No liability is taken for any error, omission or misstatement. A party must rely upon its own inspection(s). Powered by www.focalagent.com