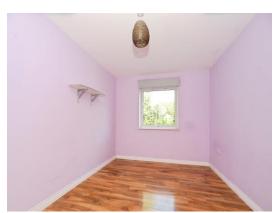

#### **Bedroom 1**

13' 8" Maximum x 8' 9" ( 4.17m Maximum x 2.67m ) Double Glazed Window to Rear