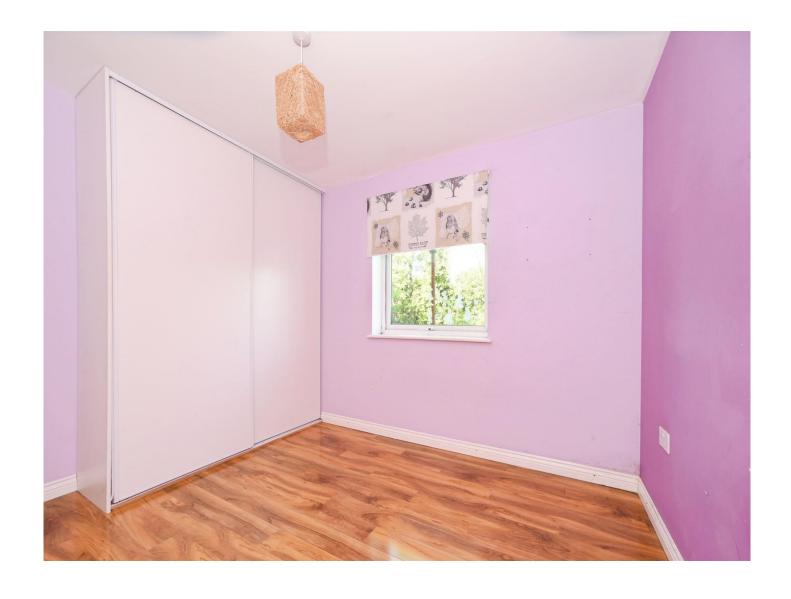

# **Parking**Allocated Parking Space

Bedroom 2

10' x 10' 8" ( 3.05 m x 3.25 m ) Double Glazed Window to Rear, Built in Wardrobe