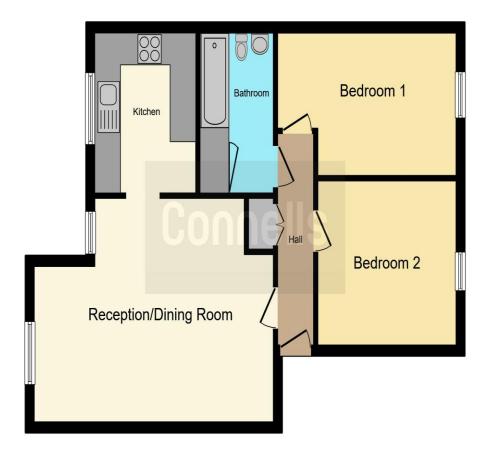

### **Bathroom**

Three Piece White Suite Comprising of WC, Vanity Sink and Double Shower Enclosure, Extractor Fan, Tiled Floor

This floor plan is for illustrative purposes only. It is not drawn to scale. Any measurements, floor areas (including any total floor area), openings and orientation are approximate. No details are guaranteed, they cannot be relied upon for any purpose and they do not form part of any agreement. No liability is taken for any error, omission or misstatement. A party must rely upon its own inspection(s). Powered by www.focalagent.com