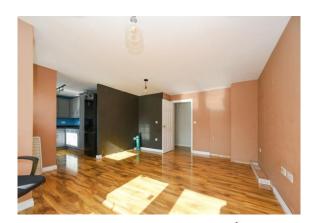

#### **Entrance Hall**

Telephone Entry System, Storage Cupboard, Tiled Floor, Access to Kitchen via Reception / Dining Room, Both Bedrooms and Bathroom.

**Lounge** 13' 10" Maximum x 18' 3" Maximum ( 4.22m Maximum x 5.56mMaximum)

Double Glazed Window to Front, Laminate Flooring