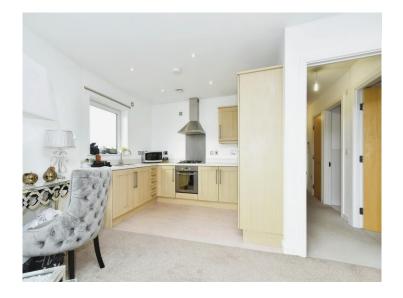

# Lounge / Diner

Irregular Shaped Room 11' 11" x 7' 8" ( 3.63m x 2.34m)

Open plan lounge/diner. Double glazed doors leading to a balcony. Radiator.

## Kitchen

Irregular Shaped Room 11' 1" x 7' 8" ( 3.38m x 2.34m)

Double glazed window. Fitted kitchen comprising wall and base units. Sink drainer set into work surfaces. Splash back tiling. Integrated electric oven. Integrated gas hob. Cooker hood over. Integrated fridge/freezer. Integrated washing machine. Plumbing for a dishwasher. Spot lights.