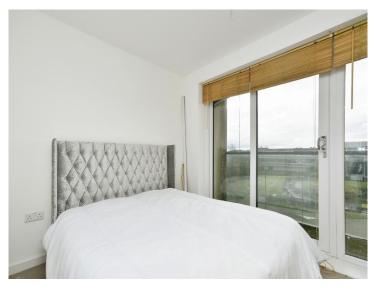

#### **Bedroom 1**

11' 11" excluding wardrobes x 8' 5" ( 3.63 m excluding wardrobes x 2.57 m )

Double glazed doors leading to the balcony. Radiator. Built-in wardrobes. Access to the en-suite.