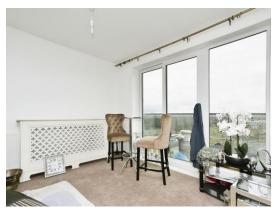

# Lounge / Diner

Irregular Shaped Room 11' 11" x 7' 8" ( 3.63m x 2.34m)

Open plan lounge/diner. Double glazed doors leading to a balcony. Radiator.