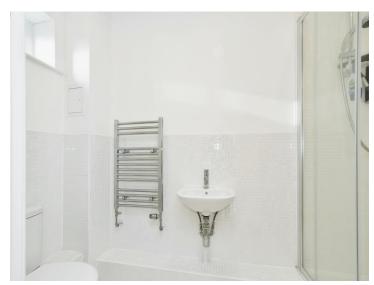

## **Bathroom**

Obscured double glazed window. Suite comprising panel bath with shower over and shower screen. WC. Wash hand basin. Heated towel rail radiator.