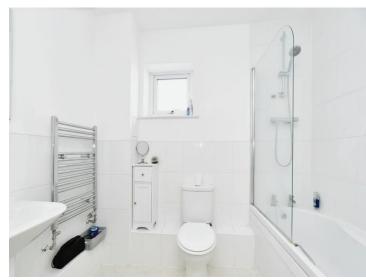

## **En-Suite**

Obscured double glazed window. Suite comprising shower cubicle with inset shower. Wash hand basin. WC. Heated towel radiator

## **Bathroom**

Obscured double glazed window. Suite comprising panel bath with shower over and shower screen. WC. Wash hand basin. Heated towel rail radiator.