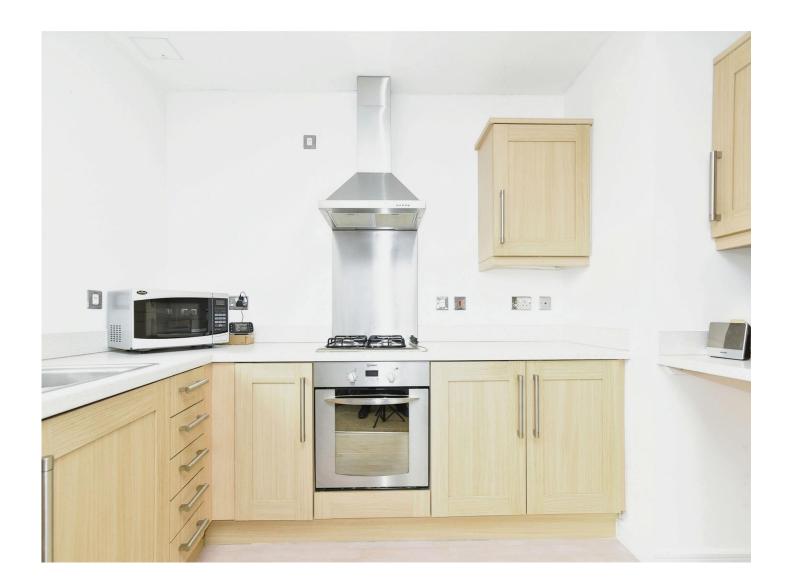

## Kitchen

Irregular Shaped Room 11' 1" x 7' 8" ( 3.38m x 2.34m)

Double glazed window. Fitted kitchen comprising wall and base units. Sink drainer set into work surfaces. Splash back tiling. Integrated electric oven. Integrated gas hob. Cooker hood over. Integrated fridge/freezer. Integrated washing machine. Plumbing for a dishwasher. Spot lights.