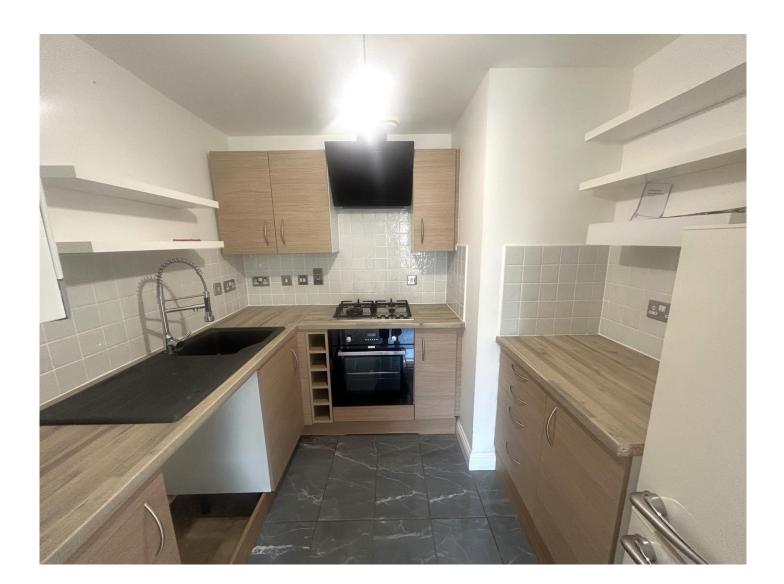

#### **Kitchen**

8' Maximum x 8' 2" (2.44m Maximum x 2.49m)

Newly Fitted Kitchen with Range of Wall and Base Units and Work Surface Over, Built In Over with Gas Hob and Extractor Hood Over, Inset Sink with Draining Board and Mixer Tap, Tiled Splash Back, Space and Plumbing for Washing Machine, Space for Fridge / Freezer.