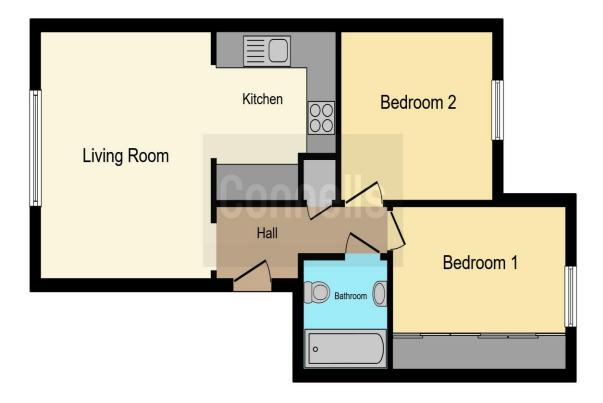

#### **External Features**

Outside Space Open Green with Park to Side of the Property

Parking Allocated Parking Space

This floor plan is for illustrative purposes only. It is not drawn to scale. Any measurements, floor areas (including any total floor area), openings and orientation are approximate. No details are guaranteed, they cannot be relied upon for any purpose and they do not form part of any agreement. No liability is taken for any error, omission or misstatement. A party must rely upon its own inspection(s). Powered by www.focalagent.com