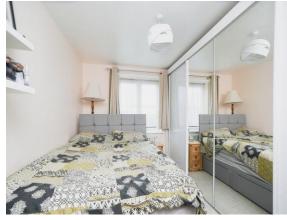

#### Bedroom 1

11' x 7' (3.35m x 2.13m) Double Glazed Window to Rear, Built in Wardrobes, Radiator

#### **Bedroom 2**

10' 2" x 8' 2" ( 3.10m x 2.49m ) Double Glazed Window to Rear, Radiator

**Bathroom** Three Piece Suite comprising of WC, Vanity Sink and Panel Bath with Shower and Screen Over, Tiled to Water Sensitive Areas.