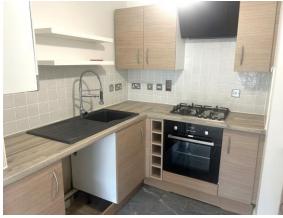

#### **Kitchen**

8' Maximum x 8' 2" (2.44m Maximum x 2.49m)

Newly Fitted Kitchen with Range of Wall and Base Units and Work Surface Over, Built In Over with Gas Hob and Extractor Hood Over, Inset Sink with Draining Board and Mixer Tap, Tiled Splash Back, Space and Plumbing for Washing Machine, Space for Fridge / Freezer.