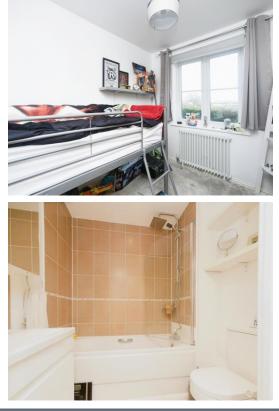

#### Bedroom 1

11' x 7' (3.35m x 2.13m) Double Glazed Window to Rear, Built in Wardrobes, Radiator

#### **Bedroom 2**

10' 2" x 8' 2" ( 3.10m x 2.49m ) Double Glazed Window to Rear, Radiator

**Bathroom** Three Piece Suite comprising of WC, Vanity Sink and Panel Bath with Shower and Screen Over, Tiled to Water Sensitive Areas.