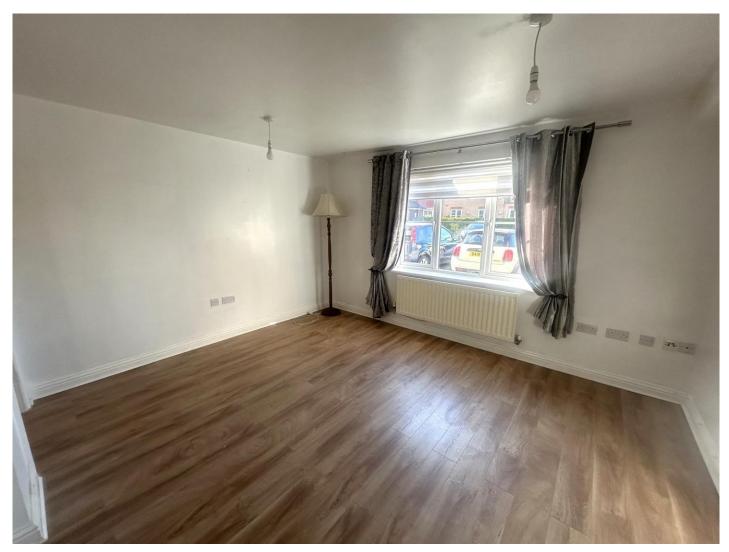

#### Lounge

13' 2" x 11' 6" ( 4.01m x 3.51m ) Double Glazed Window to Front, Radiator