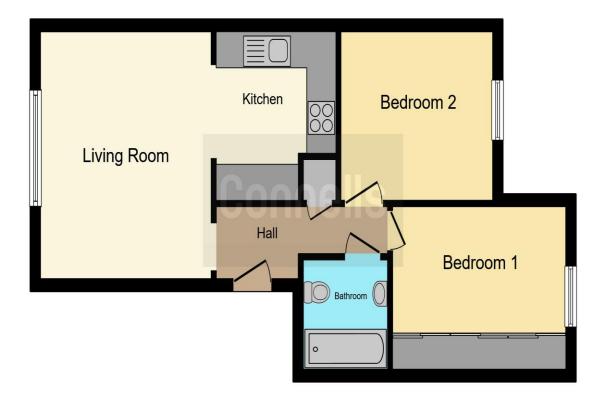

#### **External Features**

Outside Space Open Green with Park to Side of the Property

Parking Allocated Parking Space

This floor plan is for illustrative purposes only. It is not drawn to scale. Any measurements, floor areas (including any total floor area), openings and orientation are approximate. No details are guaranteed, they cannot be relied upon for any purpose and they do not form part of any agreement. No liability is taken for any error, omission or misstatement. A party must rely upon its own inspection(s). Powered by www.focalagent.com