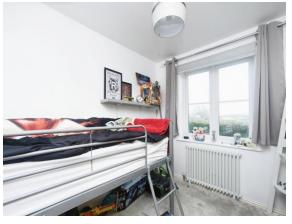

#### Bedroom 2

10' 2" x 8' 2" ( 3.10m x 2.49m ) Double Glazed Window to Rear, Radiator