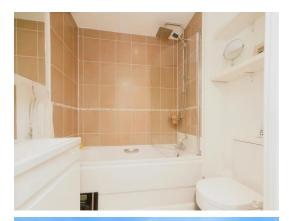

#### Bathroom

Three Piece Suite comprising of WC, Vanity Sink and Panel Bath with Shower and Screen Over, Tiled to Water Sensitive Areas.