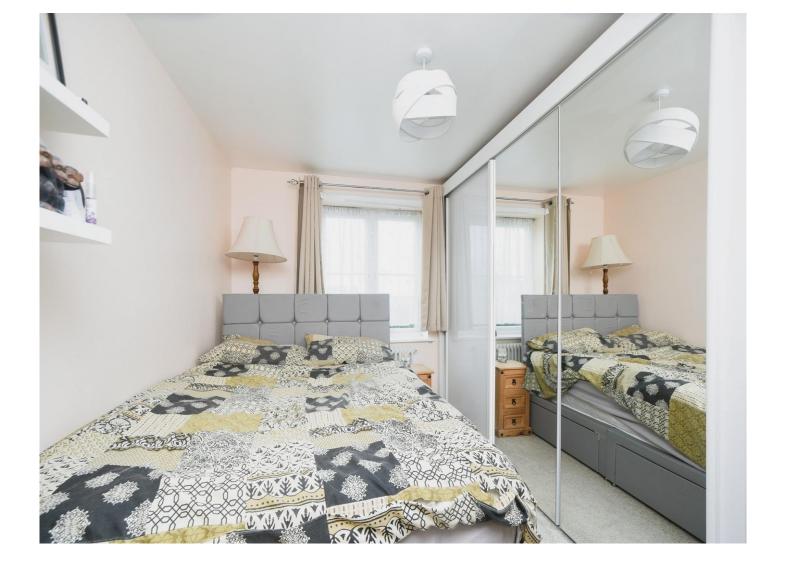

#### Bedroom 1

11' x 7' (3.35m x 2.13m) Double Glazed Window to Rear, Built in Wardrobes, Radiator