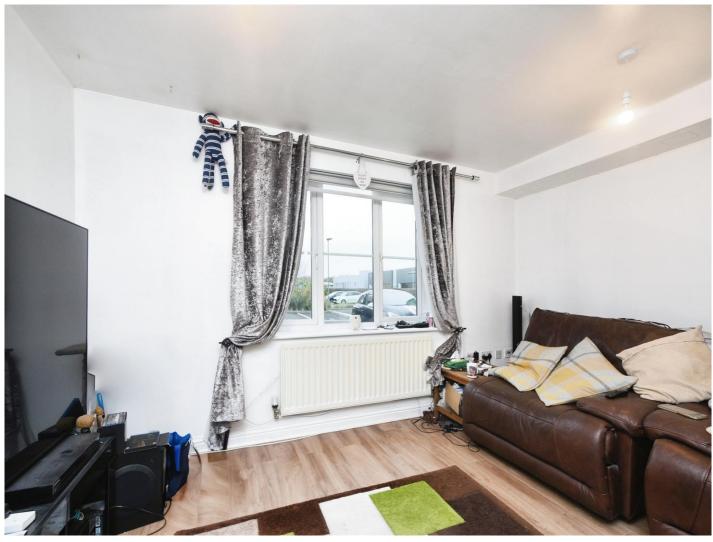

#### Lounge

13' 2" x 11' 6" ( 4.01m x 3.51m ) Double Glazed Window to Front, Radiator