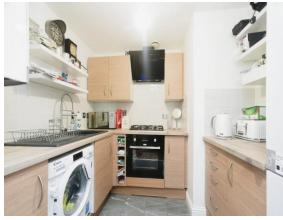

#### **Kitchen**

 $8^\prime$  Maximum x  $8^\prime$  2" (2.44m Maximum x 2.49m) Newly Fitted Kitchen with Range of Wall and Base Units and Work Surface Over, Built In Over with Gas Hob and Extractor Hood Over, Inset Sink with Draining Board and Mixer Tap, Tiled Splash Back, Space and Plumbing for Washing Machine, Space for Fridge / Freezer.