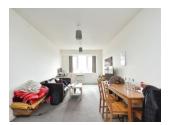

## **Entrance Hall**

Access to the Kitchen/Living/Dining Room, Bedroom and Bathroom. Storage Cupboard

**Kitchen/Living/Dining Room** 25' 5" x 11' 5" ( 7.75m x 3.48m )

Double Glazed Window to Rear, Open Plan Space with Electric Heater.