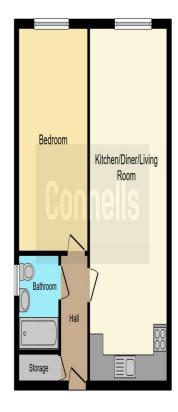

## **Accommodation**

## **Entrance Hall**

Access to the Kitchen/Living/Dining Room, Bedroom and Bathroom. Storage Cupboard

**Kitchen/Living/Dining Room** 25' 5" x 11' 5" ( 7.75m x 3.48m )

Double Glazed Window to Rear, Open Plan Space with Electric Heater.

**Bedroom** 16' 9" Maximum x 10' 2" ( 5.11m Maximum x 3.10m )

Double Glazed Window to Rear, Electric Heater.

## **Bathroom**

Three Piece Suite comprising of Low Level WC, Pedestal Sink, Panel Bath with Shower and Screen Over, Tiled to Water Sensitive Areas

This floor plan is for illustrative purposes only, it is not drawn to scale. Any measurements, floor areas (including any total floor area), openings and orientation are approximate. No details are guaranteed, they cannot be relied upon for any purpose and they do not form part of any agreement. No liability is taken for any error, omission or misstatement. A party must rely upon its own inspection(s). Powered by www.focalegent.com