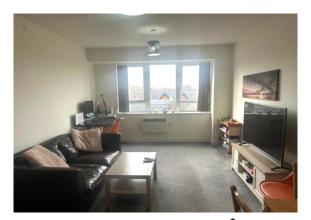

## **Entrance Hall**

Access to the Kitchen/Living/Dining Room, Bedroom and Bathroom. Storage Cupboard

**Kitchen/Living/Dining Room** 25' 5" x 11' 5" ( 7.75m x 3.48m )

Double Glazed Window to Rear, Open Plan Space with Electric Heater.