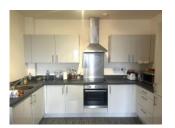

Kitchen Features: Modern Range of Wall & Base Units with Work Surface Over, Stainless Steel Sink with Draining Board and Mixer Tap, Built In Oven with Induction Hob and Extractor Fan Over, Integrated Fridge/Freezer and Washing Machine.