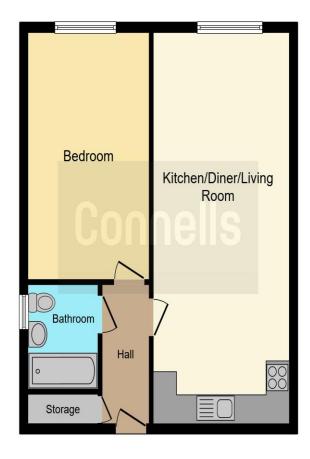

### **Bathroom**

Three Piece Suite comprising of Low Level WC, Pedestal Sink, Panel Bath with Shower and Screen Over, Tiled to Water Sensitive Areas

This floor plan is for illustrative purposes only. It is not drawn to scale. Any measurements, floor areas (including any total floor area), openings and orientation are approximate. No details are guaranteed, they cannot be relied upon for any purpose and they do not form part of any agreement. No liability is taken for any error, omission or misstatement. A party must rely upon its own inspection(s). Powered by www.focalagent.com