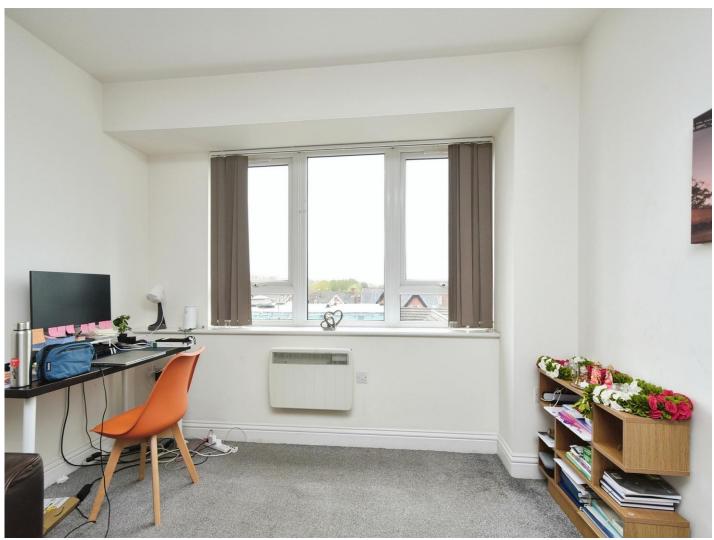

# Kitchen/Living/Dining Room

25' 5" x 11' 5" ( 7.75m x 3.48m )

Double Glazed Window to Rear, Open Plan Space with Electric Heater

Kitchen Features: Modern Range of Wall & Base Units with Work Surface Over, Stainless Steel Sink with Draining Board and Mixer Tap, Built In Oven with Induction Hob and Extractor Fan Over, Integrated Fridge/Freezer and Washing Machine.