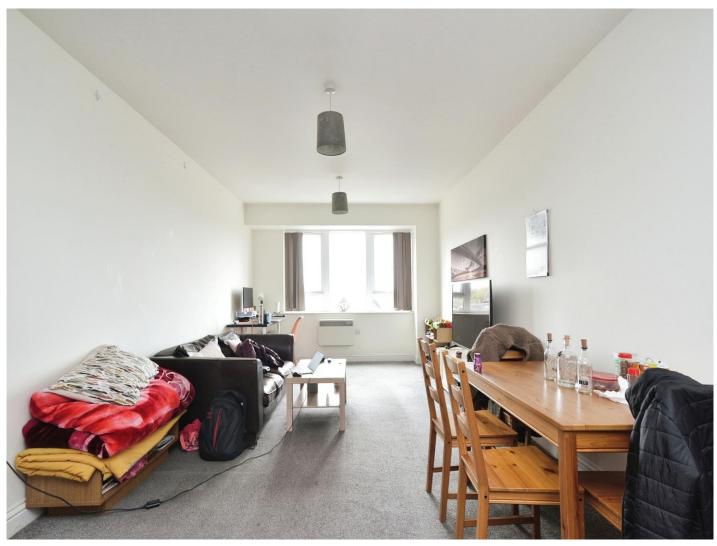

# Kitchen/Living/Dining Room

25' 5" x 11' 5" ( 7.75m x 3.48m )

Double Glazed Window to Rear, Open Plan Space with Electric Heater

Kitchen Features: Modern Range of Wall & Base Units with Work Surface Over, Stainless Steel Sink with Draining Board and Mixer Tap, Built In Oven with Induction Hob and Extractor Fan Over, Integrated Fridge/Freezer and Washing Machine.