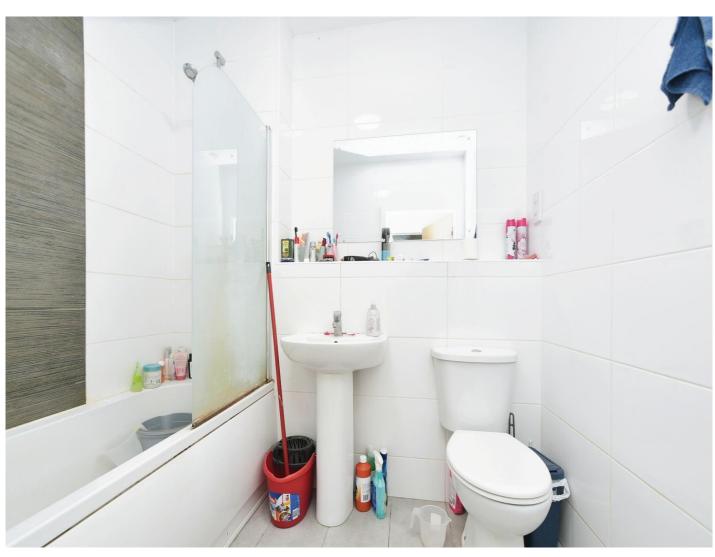

### **Bathroom**

Three Piece Suite comprising of Low Level WC, Pedestal Sink, Panel Bath with Shower and Screen Over, Tiled to Water Sensitive Areas

This floor plan is for illustrative purposes only. It is not drawn to scale. Any measurements, floor areas (including any total floor area), openings and orientation are approximate. No details are guaranteed, they cannot be relied upon for any purpose and they do not form part of any agreement. No liability is taken for any error, omission or misstatement. A party must rely upon its own inspection(s). Powered by www.focalagent.com