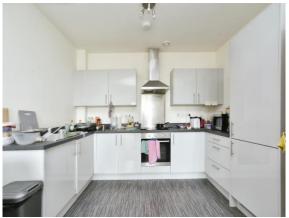

# Kitchen/Living/Dining Room

25' 5" x 11' 5" ( 7.75m x 3.48m )

Double Glazed Window to Rear, Open Plan Space with Electric Heater

Kitchen Features: Modern Range of Wall & Base Units with Work Surface Over, Stainless Steel Sink with Draining Board and Mixer Tap, Built In Oven with Induction Hob and Extractor Fan Over, Integrated Fridge/Freezer and Washing Machine.