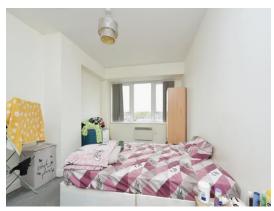

#### **Bedroom**

16' 9" Maximum x 10' 2" ( 5.11m Maximum x 3.10m ) Double Glazed Window to Rear, Electric Heater.