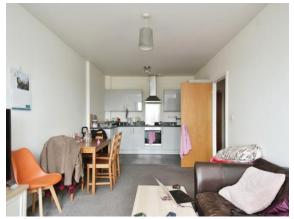

# Kitchen/Living/Dining Room

25' 5" x 11' 5" ( 7.75m x 3.48m )

Double Glazed Window to Rear, Open Plan Space with Electric Heater

Kitchen Features: Modern Range of Wall & Base Units with Work Surface Over, Stainless Steel Sink with Draining Board and Mixer Tap, Built In Oven with Induction Hob and Extractor Fan Over, Integrated Fridge/Freezer and Washing Machine.