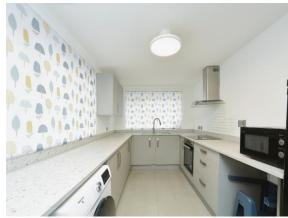

## Kitchen

16' x 8' 1" ( 4.88m x 2.46m )

Double Glazed Dual Aspect Windows to the Side and Rear, Door to Side / Rear, Range of Modern Wall and Base Units with Complimenting Work Surface and Up Stands Over, Inset Stainless Steel Sink with Draining Board and Mixer Tap, Built In Oven with Induction Hob and Extractor Hood Over, Space and Plumbing for Washing Machine, Space for Fridge / Freezer, Storage Cupboard, Tiled Floor