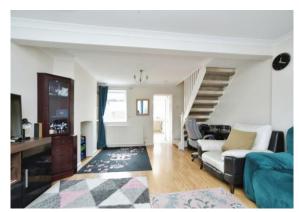

### **Entrance Porch**

uPVC Door to Front, Storage Cupboard, Internal Door

Living / Dining Room
21' 10" x 13' 9" ( 6.65m x 4.19m )
Double Glazed Window to Front, Double Glazed Window to Rear,
Radiator, Stairs up to First Floor, Doorway through to Kitchen,