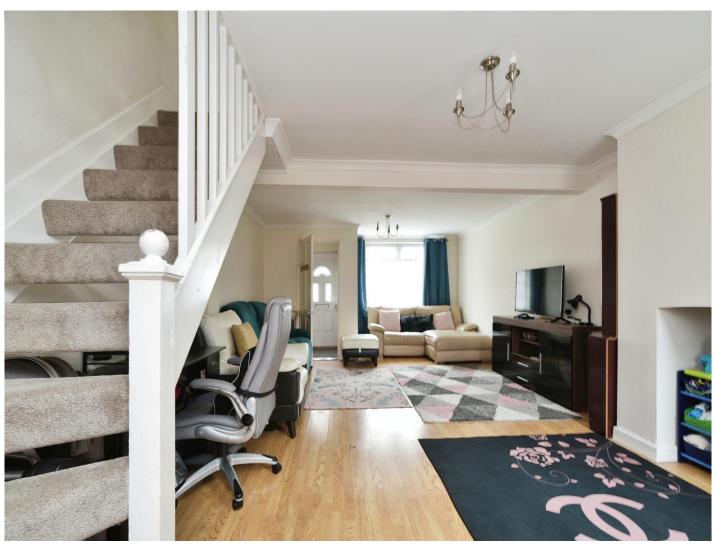

### **Entrance Porch**

uPVC Door to Front, Storage Cupboard, Internal Door

Living / Dining Room
21' 10" x 13' 9" ( 6.65m x 4.19m )
Double Glazed Window to Front, Double Glazed Window to Rear,
Radiator, Stairs up to First Floor, Doorway through to Kitchen,