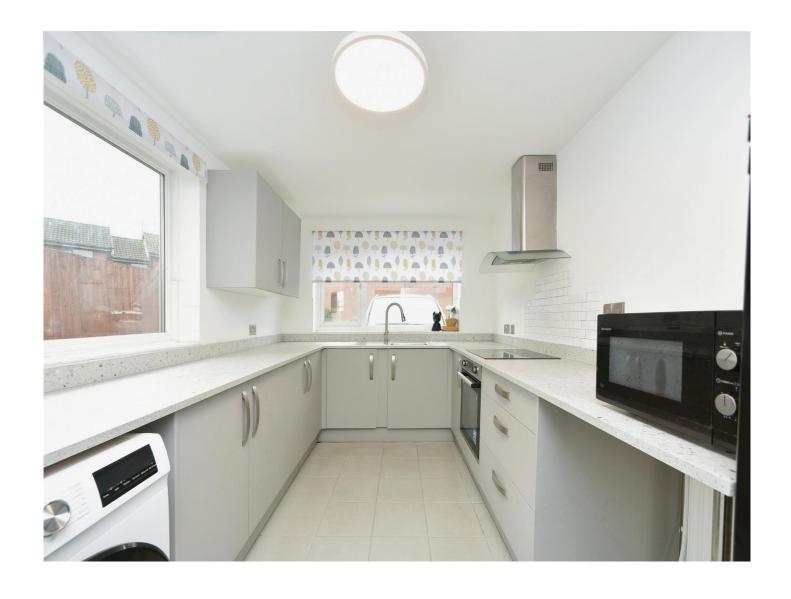

## Kitchen

16' x 8' 1" ( 4.88m x 2.46m )

Double Glazed Dual Aspect Windows to the Side and Rear, Door to Side / Rear, Range of Modern Wall and Base Units with Complimenting Work Surface and Up Stands Over, Inset Stainless Steel Sink with Draining Board and Mixer Tap, Built In Oven with Induction Hob and Extractor Hood Over, Space and Plumbing for Washing Machine, Space for Fridge / Freezer, Storage Cupboard, Tiled Floor