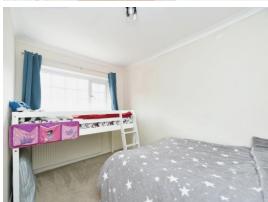

### **Bedroom 2**

9' 10" x 9' 9" ( 3.00m x 2.97m ) Double Glazed Window to Rear, Radiator