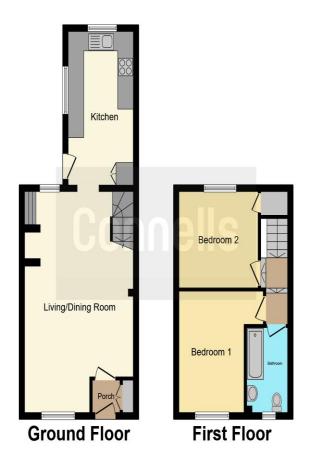

# **Ground Floor Accommodation**

# **First Floor Accommodation**

### Rear Garden

Small Courtyard Style Patio Area, Gate to Parking Area

Off Street Parking to Rear

This floor plan is for illustrative purposes only. It is not drawn to scale. Any measurements, floor areas (including any total floor area), openings and orientation are approximate. No details are guaranteed, they cannot be relied upon for any purpose and they do not form part of any agreement. No liability is taken for any error, omission or misstatement. A party must rely upon its own inspection(s). Powered by www.focalagent.com