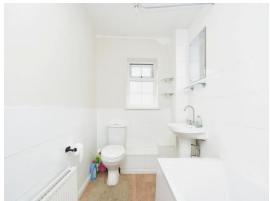

### **Bathroom**

Obscured Double Glazed Window to Front, Three Piece Suite Comprising of WC, Pedestal Sink, Panel Bath with Shower Over, Radiator