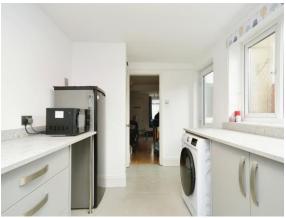

## Kitchen

16' x 8' 1" ( 4.88m x 2.46m )

Double Glazed Dual Aspect Windows to the Side and Rear, Door to Side / Rear, Range of Modern Wall and Base Units with Complimenting Work Surface and Up Stands Over, Inset Stainless Steel Sink with Draining Board and Mixer Tap, Built In Oven with Induction Hob and Extractor Hood Over, Space and Plumbing for Washing Machine, Space for Fridge / Freezer, Storage Cupboard, Tiled Floor