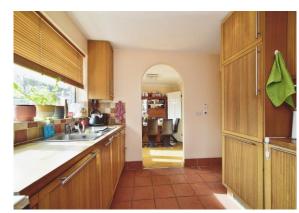

### Kitchen

9' x 10' 3" ( 2.74m x 3.12m )

Window to Rear, Door to Side, Range of Wall & Base Units, Stainless Steel Single Sink, Space for Oven with Extractor Fan Over, Integrated Fridge / Freezer

# **Utility Room** Window to Side