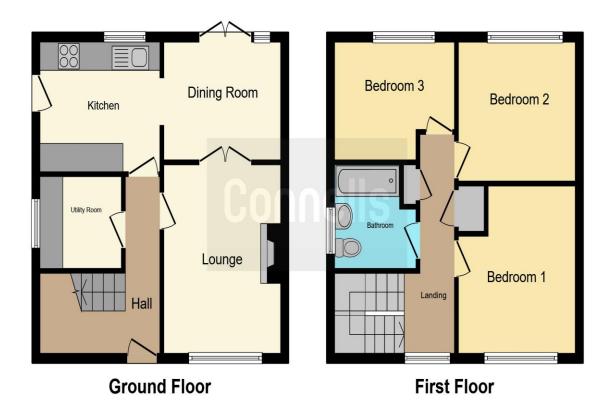

## **Ground Floor Accommodation**

**Lounge** 12' 8" x 10' 1" ( 3.86m x 3.07m ) Window to Front, Feature Fire Place

**Dining Room** 8' 2" x 10' 1" ( 2.49m x 3.07m ) Window to Rear, French Door to Rear

### Kitchen

9' x 10' 3" ( 2.74m x 3.12m )

Window to Rear, Door to Side, Range of Wall & Base Units, Stainless Steel Single Sink, Space for Oven with Extractor Fan Over, Integrated Fridge / Freezer

# **Utility Room** Window to Side

# **First Floor Accommodation**

**Bedroom One** 11' 6" x 10' 1" ( 3.51m x 3.07m ) Window to Front

## **Bedroom Two**

9' 7" x 10' 1" ( 2.92m x 3.07m ) Window to Rear

### **Bedroom Three**

 $8^{\circ}$   $4^{\circ}$  x  $10^{\circ}$   $3^{\circ}$  ( 2.54m x 3.12m ) Window to Rear

# **Outside**

Rear Garden Laid to Patio with Feature Brick Built Barbeque and Large Lawn

**Parking**Garage and Driveway to Rear of the Property

This floorplan is for illustrative purposes only and is not drawn to scale. Measurements, floor-areas, openings and orientations are approximate. They should not be relied upon for any purpose and do not form any part of an agreement. No liability is taken for any error or mis-statement. All parties must rely on their own inspections.