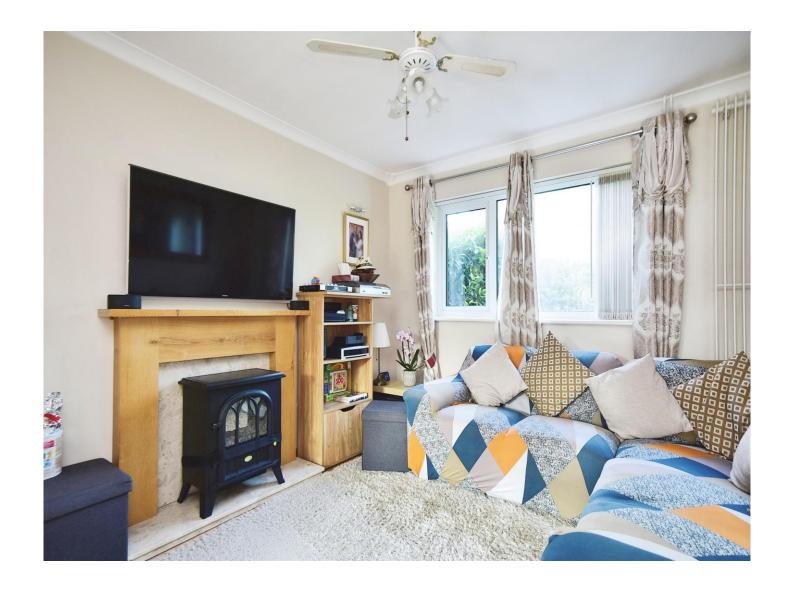

## **Ground Floor Accommodation**

**Lounge** 12' 8" x 10' 1" ( 3.86m x 3.07m ) Window to Front, Feature Fire Place

**Dining Room** 8' 2" x 10' 1" ( 2.49m x 3.07m ) Window to Rear, French Door to Rear