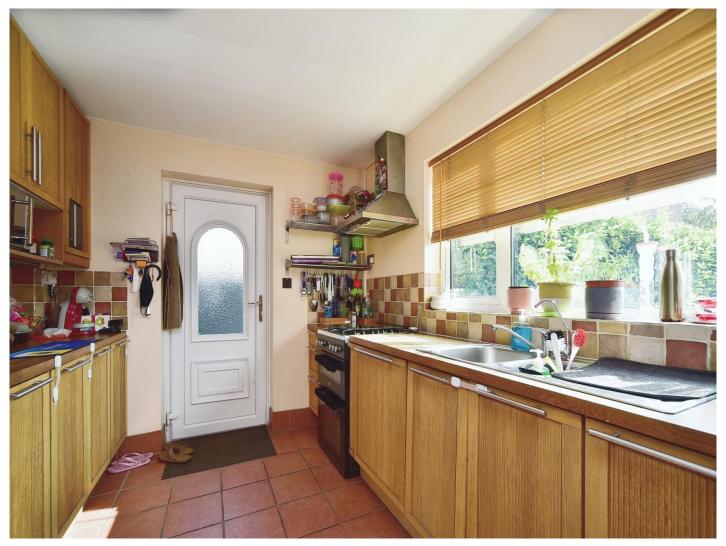

### Kitchen

9' x 10' 3" ( 2.74m x 3.12m )

Window to Rear, Door to Side, Range of Wall & Base Units, Stainless Steel Single Sink, Space for Oven with Extractor Fan Over, Integrated Fridge / Freezer

# **Utility Room** Window to Side