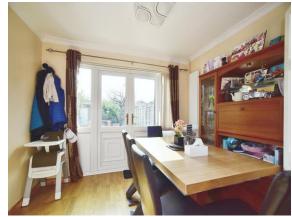

## **Ground Floor Accommodation**

**Lounge** 12' 8" x 10' 1" ( 3.86m x 3.07m ) Window to Front, Feature Fire Place

**Dining Room** 8' 2" x 10' 1" ( 2.49m x 3.07m ) Window to Rear, French Door to Rear