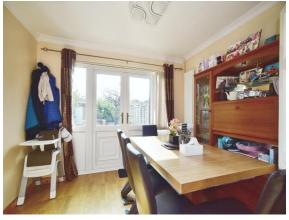

### **Ground Floor Accommodation**

Lounge 12' 8" x 10' 1" ( 3.86m x 3.07m ) Window to Front, Feature Fire Place

Dining Room 8' 2" x 10' 1" ( 2.49m x 3.07m ) Window to Rear, French Door to Rear