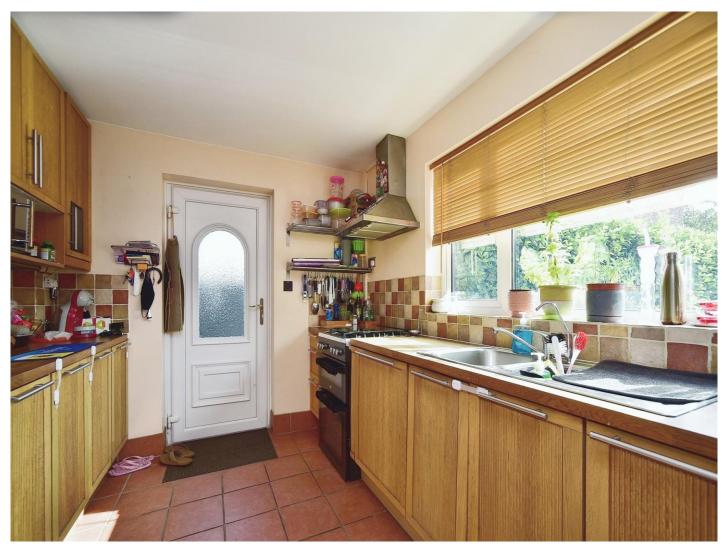

### **Kitchen**

9' x 10' 3" (2.74m x 3.12m) Window to Rear, Door to Side, Range of Wall & Base Units, Stainless Steel Single Sink, Space for Oven with Extractor Fan Over, Integrated Fridge / Freezer

Utility Room Window to Side