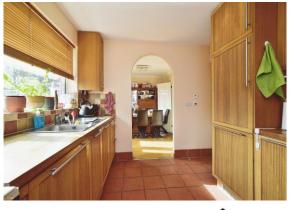

### **Kitchen**

9' x 10' 3" (2.74m x 3.12m) Window to Rear, Door to Side, Range of Wall & Base Units, Stainless Steel Single Sink, Space for Oven with Extractor Fan Over, Integrated Fridge / Freezer

Utility Room Window to Side