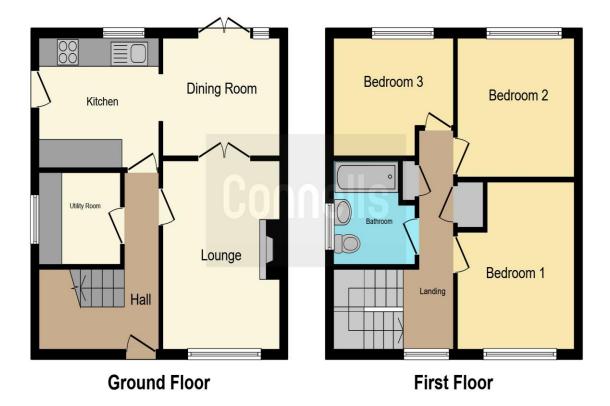

### **Ground Floor Accommodation**

Lounge 12' 8" x 10' 1" ( 3.86m x 3.07m ) Window to Front, Feature Fire Place

Dining Room 8' 2" x 10' 1" ( 2.49m x 3.07m ) Window to Rear, French Door to Rear

### **Kitchen**

9' x 10' 3" (2.74m x 3.12m) Window to Rear, Door to Side, Range of Wall & Base Units, Stainless Steel Single Sink, Space for Oven with Extractor Fan Over, Integrated Fridge / Freezer

Utility Room Window to Side

### **First Floor Accommodation**

Bedroom One 11' 6" x 10' 1" ( 3.51m x 3.07m ) Window to Front

**Bedroom Two** 9' 7" x 10' 1" ( 2.92m x 3.07m ) Window to Rear

**Bedroom Three** 8' 4" x 10' 3" ( 2.54m x 3.12m ) Window to Rear

### **Outside**

Rear Garden Laid to Patio with Feature Brick Built Barbeque and Large Lawn Area

**Parking** Garage and Driveway to Rear of the Property

This floorplan is for illustrative purposes only and is not drawn to scale. Measurements, floor-areas, openings and orientations are approximate. They should not be relied upon for any purpose and do not form any part of an agreement. No liability is taken for any error or mis-statement. All parties must rely on their own inspections.