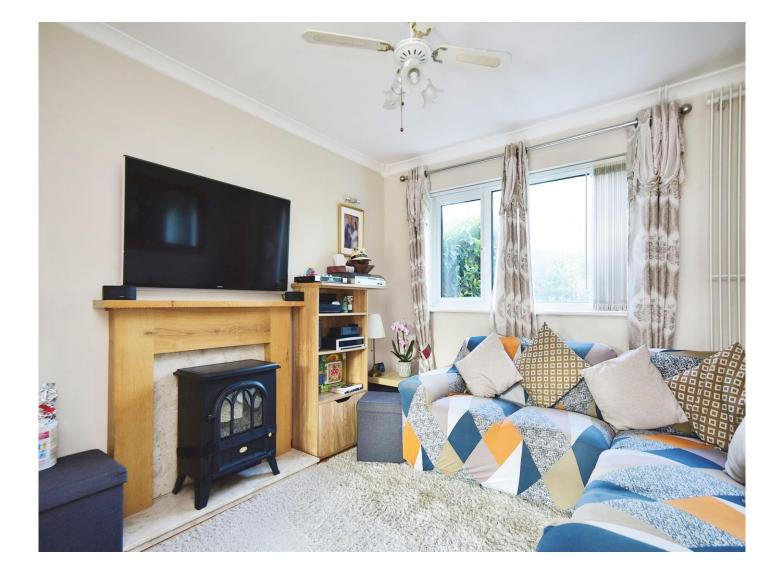

### **Ground Floor Accommodation**

Lounge 12' 8" x 10' 1" ( 3.86m x 3.07m ) Window to Front, Feature Fire Place

Dining Room 8' 2" x 10' 1" ( 2.49m x 3.07m ) Window to Rear, French Door to Rear