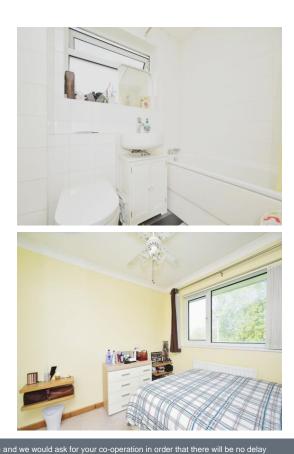

### **First Floor Accommodation**

Bedroom One 11' 6" x 10' 1" ( 3.51m x 3.07m ) Window to Front

**Bedroom Two** 9' 7" x 10' 1" ( 2.92m x 3.07m ) Window to Rear

**Bedroom Three** 8' 4" x 10' 3" ( 2.54m x 3.12m ) Window to Rear