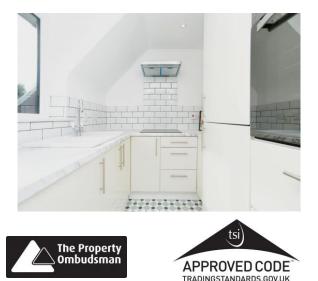

#### Kitchen

7' 8" x 6' 5" ( 2.34m x 1.96m ) Double Glazed Window to Rear, Range of Modern Base Units with Work Surface Over, Integrated Oven, Induction Hob with Extractor Hood Over, Integrated Appliances