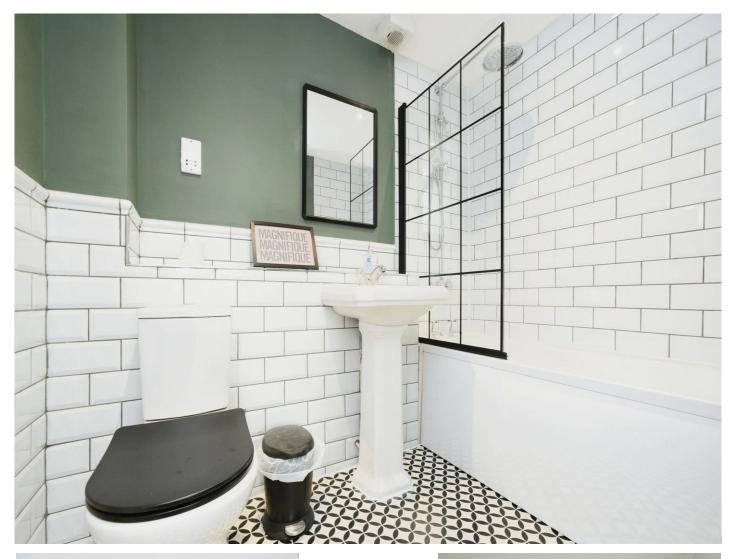

#### Bathroom

Three Piece Suite Comprising of WC, Pedestal Sink and Panel Bath with Shower and Screen Over