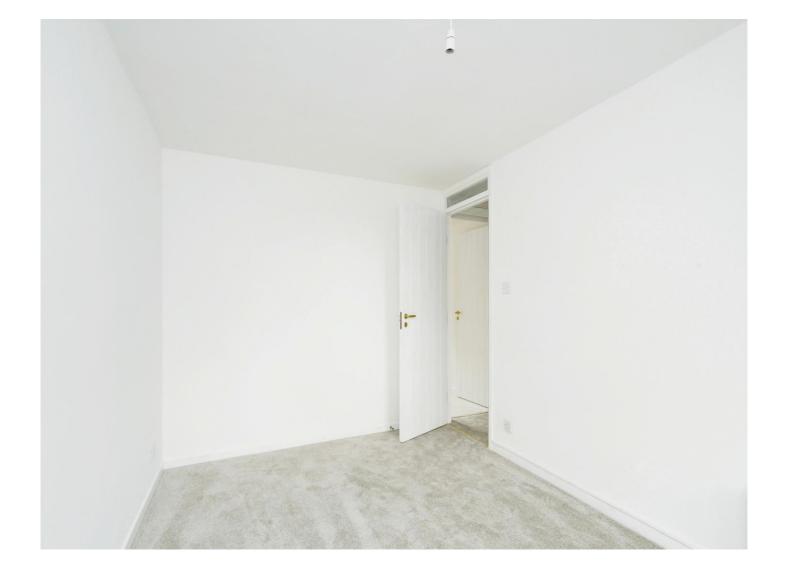

#### **Inside Accommodations**

Lounge 11' 7" x 14' 6" ( 3.53m x 4.42m ) Double Glazed Window to Rear,