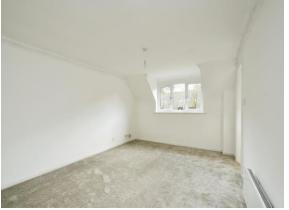

#### **Bedroom One**

8' 7" x 12' 10" (2.62m x 3.91m) Double Glazed Window to Front

#### **Bedroom Two**

 $7^{\prime}$  3" x 10' ( 2.21m x 3.05m ) Double Glazed Window to Front