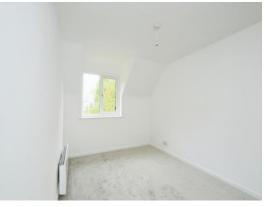

#### **Bedroom One**

8' 7" x 12' 10" (2.62m x 3.91m) Double Glazed Window to Front

#### **Bedroom Two**

 $7^{\prime}$  3" x 10' ( 2.21m x 3.05m ) Double Glazed Window to Front