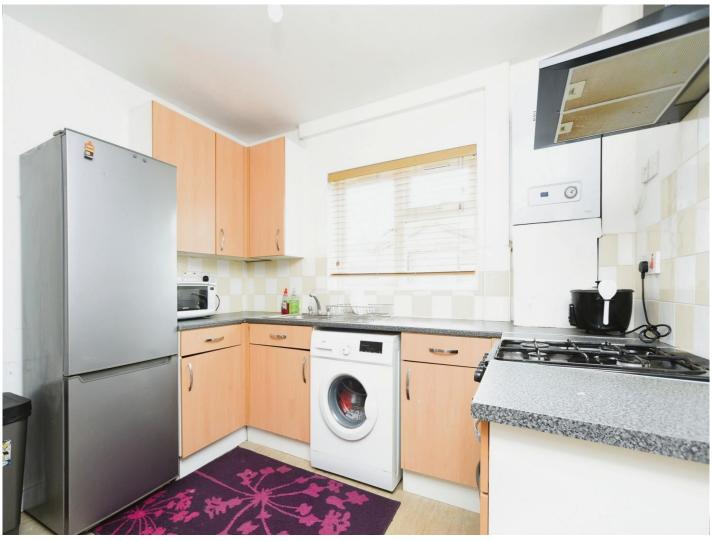

### **Kitchen**

9'9" x 9' (2.97m x 2.74m) Double Glazed Window to Rear, Range of Wall and Base Units with Work Surface Over, Stainless Steel Sink with Mixer Tap, Space and Plumbing for Washing Machine, Space for Oven with Extractor Hood Over, Boiler