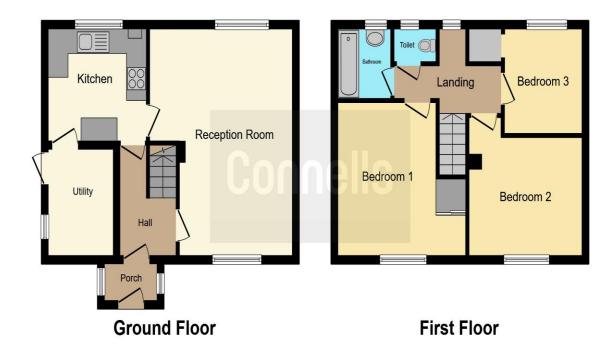

### **Ground Floor Accommodation**

Reception Room 18' 2" Maximum x 14' 2" Maximum ( 5.54m Maximum x 4.32m Maximum) Dual Aspect Double Glazed Windows to Front and Rear, Radiator

**Utility Room** 6' 1" x 8' 1" ( 1.85m x 2.46m ) Double Glazed Window to Side, Door to Side/Garden Access

### **Kitchen**

9'9" x 9' (2.97m x 2.74m) Double Glazed Window to Rear, Range of Wall and Base Units with Work Surface Over, Stainless Steel Sink with Mixer Tap, Space and Plumbing for Washing Machine, Space for Oven with Extractor Hood Over, Boiler

### **First Floor Accommodation**

Bedroom 1 12' 8" x 12' 4" ( 3.86m x 3.76m ) Double Glazed Window to Front, Radiator

Bedroom 2 11' 4" x 11' (3.45m x 3.35m) Double Glazed Window to Front, Radiator

Bedroom 3 11' 2" x 8' 1" ( 3.40m x 2.46m ) Double Glazed Window to Rear, Radiator

**Bathroom** Obscured Double Glazed Window to Rear, Pedestal Sink, Panel Bath with Shower Over, Towel Rail

Toilet Obscured Double Glazed Window to Rear, WC

### **Outside**

Front Garden Mostly Laid to Shingle with Side Access Gate

**Rear Garden** Mostly Laid to Lawn with Central Path, Shed, Enclosed by Fence Panels

This floor plan is for illustrative purposes only. It is not drawn to scale. Any measurements, floor areas (including any total floor area), openings and orientation are approximate. No details are guaranteed, they cannot be relied upon for any purpose and they do not form part of any agreement. No liability is taken for any error, omission or misstatement. A party must rely upon its own inspection(s). Powered by www.focalagent.com