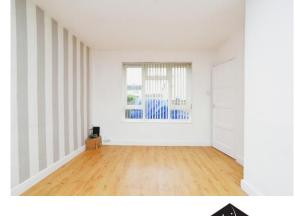

### **Ground Floor Accommodation**

Reception Room 18' 2" Maximum x 14' 2" Maximum ( 5.54m Maximum x 4.32m Maximum) Dual Aspect Double Glazed Windows to Front and Rear, Radiator

**Utility Room** 6' 1" x 8' 1" ( 1.85m x 2.46m ) Double Glazed Window to Side, Door to Side/Garden Access