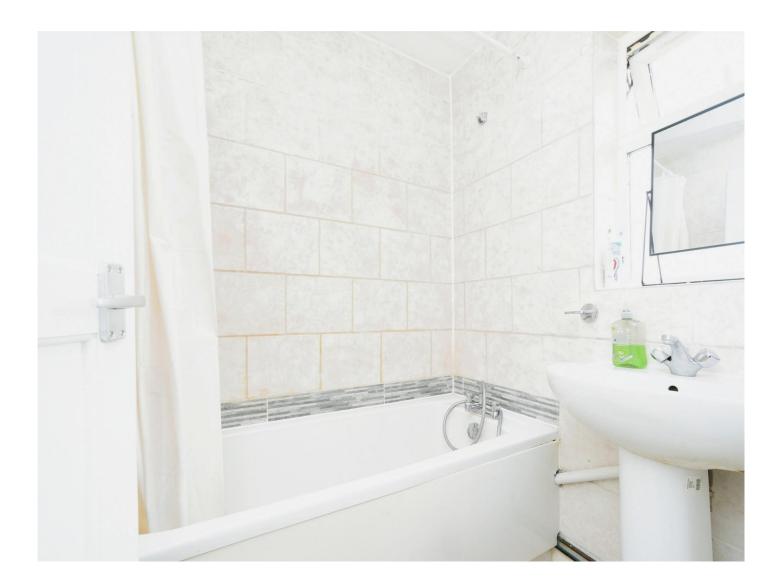

**Bathroom** Obscured Double Glazed Window to Rear, Pedestal Sink, Panel Bath with Shower Over, Towel Rail

Toilet Obscured Double Glazed Window to Rear, WC