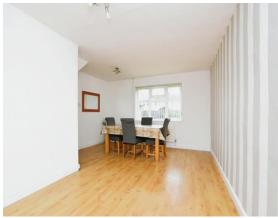

### **Ground Floor Accommodation**

Reception Room 18' 2" Maximum x 14' 2" Maximum ( 5.54m Maximum x 4.32m Maximum) Dual Aspect Double Glazed Windows to Front and Rear, Radiator

**Utility Room** 6' 1" x 8' 1" ( 1.85m x 2.46m ) Double Glazed Window to Side, Door to Side/Garden Access