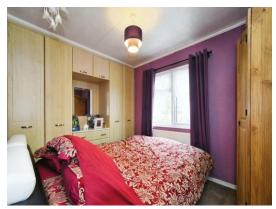

#### **Bedroom**

11'6" x 8' (3.51m x 2.44m)

Double Glazed Window to Rear, Built in Wardrobes, Radiator