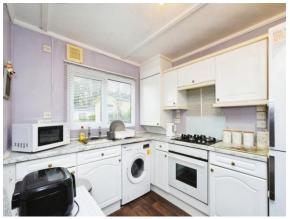

#### Kitchen

11' 6" x 7' 10" ( 3.51m x 2.39m )

Double Glazed Window to Both Sides, Range of Wall & Base Units with Work Surface Over, Built in Oven with Gas Hob Over and Splash Back, Space for Fridge / Freezer and Tumble Dryer, Space and Plumbing for Washing Machine