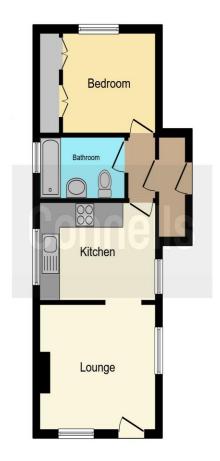

## **Outside Space**

**Rear Garden**Side Access via Both Sides or Access via Side Door, Mostly Laid to Lawn with Patio Area, 2 x Storage Shed

This floor plan is for illustrative purposes only. It is not drawn to scale. Any measurements, floor areas (including any total floor area), openings and orientation are approximate. No details are guaranteed, they cannot be relied upon for any purpose and they do not form part of any agreement. No liability is taken for any error, omission or misstatement. A party must rely upon its own inspection(s). Powered by www.focalagent.com