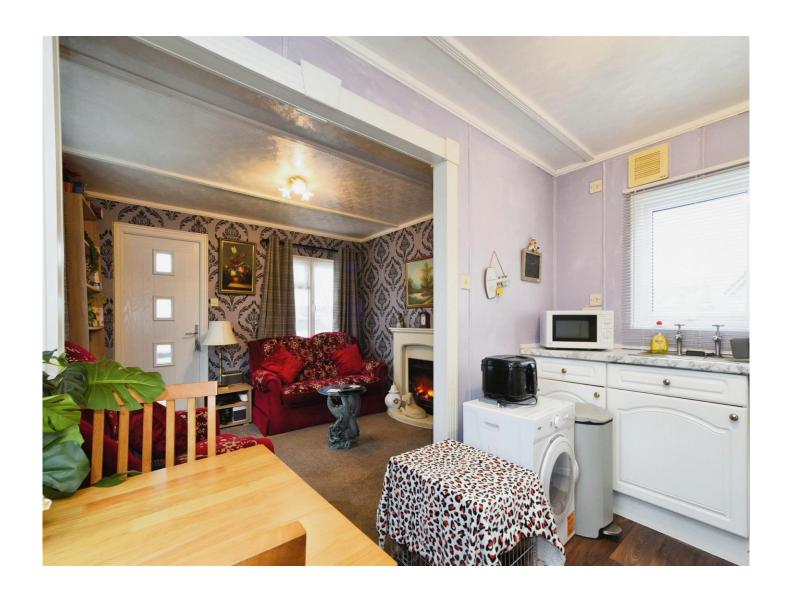

### **Inside Accommodations**

**Lounge** 11' 6" x 10' ( 3.51m x 3.05m )

Double Glazed Window to Front & Side, Feature Fire Place

#### Kitchen

11' 6" x 7' 10" ( 3.51m x 2.39m )

Double Glazed Window to Both Sides, Range of Wall & Base Units with Work Surface Over, Built in Oven with Gas Hob Over and Splash Back, Space for Fridge / Freezer and Tumble Dryer, Space and Plumbing for Washing Machine