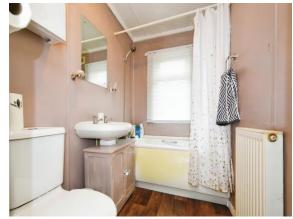

#### **Bathroom**

Double Glazed Window to Side, Three Piece Suite comprising of WC, Pedestal Sink, Panel Bath with Shower Over, Radiator