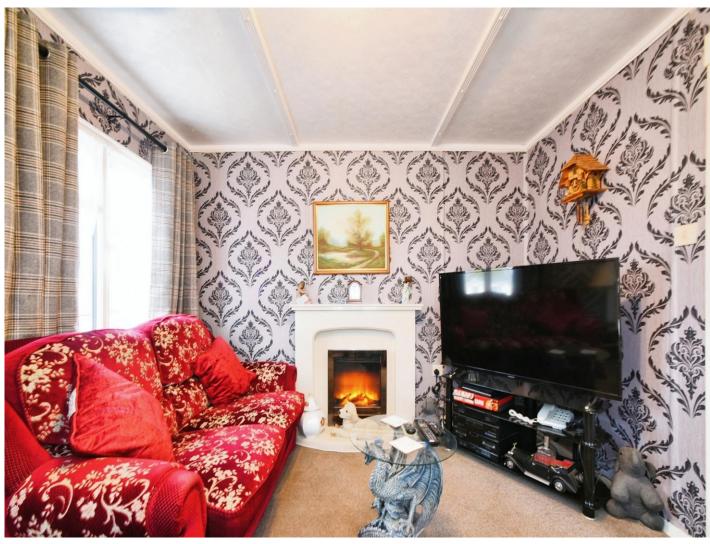

### **Inside Accommodations**

**Lounge** 11' 6" x 10' ( 3.51m x 3.05m )

Double Glazed Window to Front & Side, Feature Fire Place