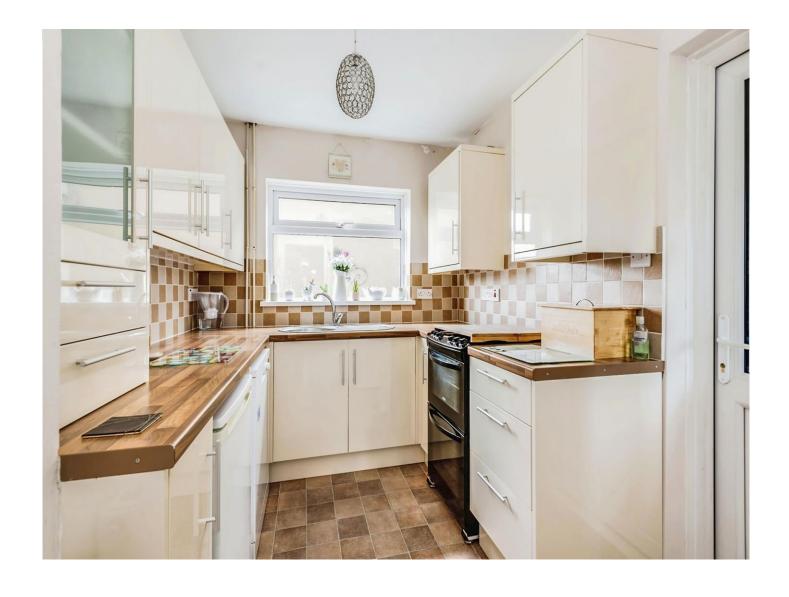

### **Kitchen**

10' 5" x 7' 4" ( 3.17m x 2.24m )

Triple Glazed Window to Rear, Range of Cream Gloss Wall & Base Units with Work Surface Over, Inset Sink with Mixer Tap, Tiled Splashback, Space for Fridge, Freezer and Cooker, Door to Utility Room