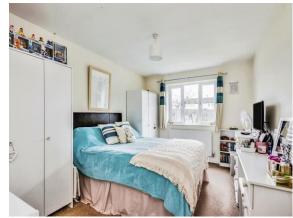

# **Bedroom 1**

15' 9" x 9' (4.80m x 2.74m)
Triple Glazed Window to Front, Storage Cupboard

Bedroom 2 11' 7" x 9' 1" ( 3.53m x 2.77m ) Triple Glazed Window to Rear, Radiator