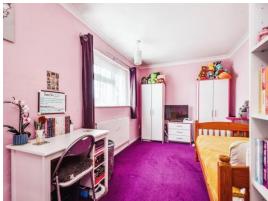

#### **Bedroom 3**

13' 2" x 9' 6" ( 4.01m x 2.90m ) Double Glazed Window to Rear, Radiator