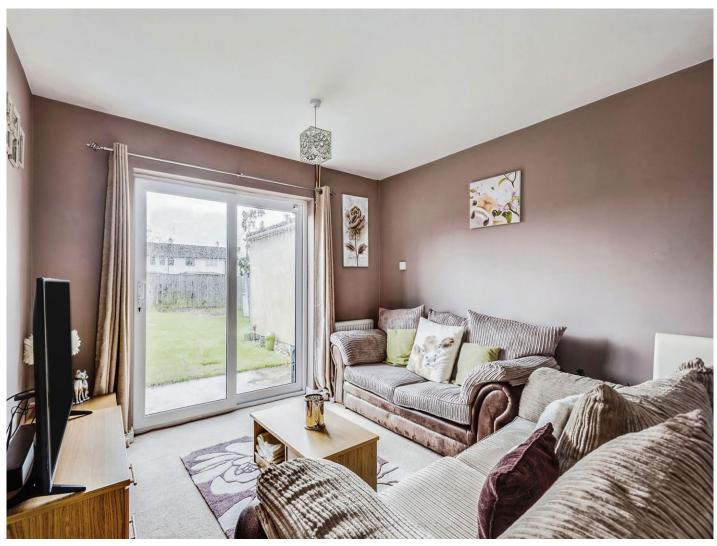

### Lounge

18' 3" x 12' 6" (5.56m x 3.81m)

Triple Glazed Window to Front, Double Glazed Patio Doors to Rear, Radiator