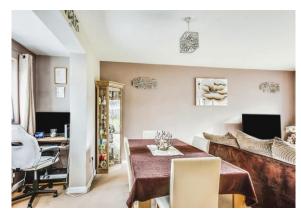

### Lounge

18' 3" x 12' 6" (5.56m x 3.81m)

Triple Glazed Window to Front, Double Glazed Patio Doors to Rear, Radiator