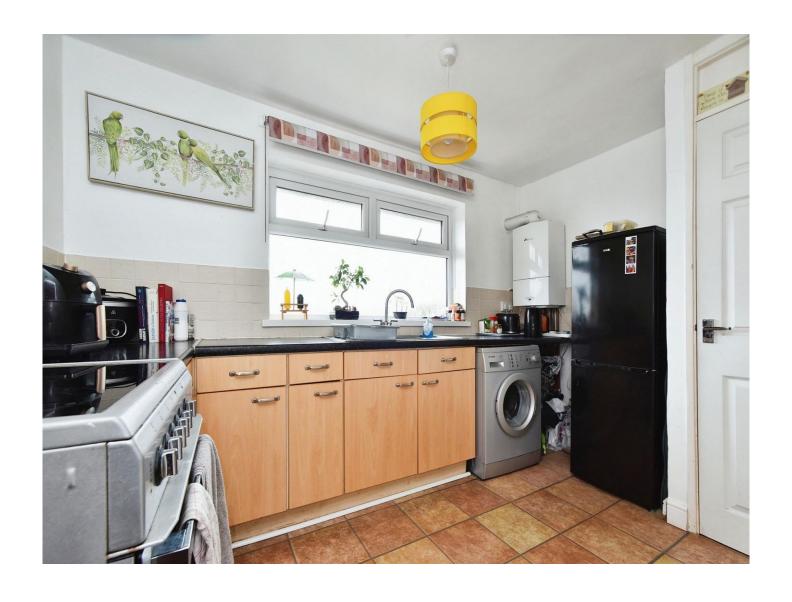

#### Kitchen

7' 11" x 11' 8" ( 2.41m x 3.56m )

Double Glazed Window to Rear, Range of Base Units with Work Surfaces and Tiled Splashback, Stainless Steel Single Sink, Tiled Floor, Boiler, Space and Plumbing for Washing Machine, Space for Cooker and Fridge Freezer, Storage Cupboard, Radiator