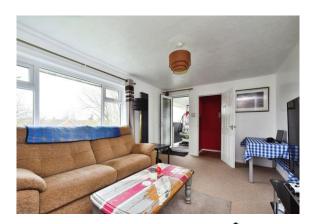

#### **Entance Hall**

Access to Kitchen and Balcony via the Lounge

10' 11" x 16' 5" ( 3.33m x 5.00m )
Double Glazed Window to Front, Access to Balcony, Radiator