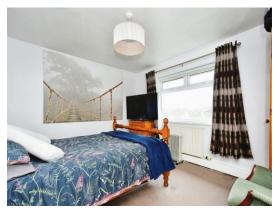

#### **Bedroom 1**

11' x 12' (  $3.35m \times 3.66m$  ) Double Glazed Window to Front, Radiator

#### Bedroom 2

9' 7" x 13' 8" ( 2.92m x 4.17m ) Double Glazed Window to Rear, Radiator