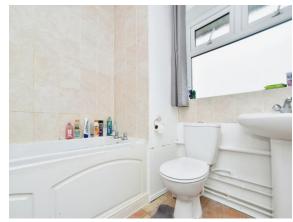

#### **Bathroom**

Obscured Double Glazed Window to Rear, WC, Pedestal Sink, Panel Bath, Tiled Bath Area