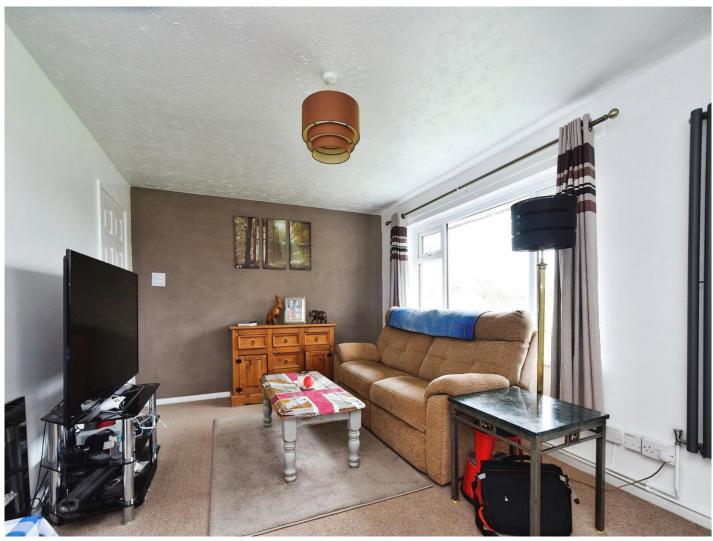

#### **Entance Hall**

Access to Kitchen and Balcony via the Lounge

10' 11" x 16' 5" ( 3.33m x 5.00m )
Double Glazed Window to Front, Access to Balcony, Radiator