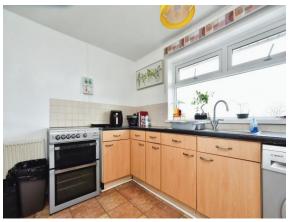

#### Kitchen

7' 11" x 11' 8" ( 2.41m x 3.56m )

Double Glazed Window to Rear, Range of Base Units with Work Surfaces and Tiled Splashback, Stainless Steel Single Sink, Tiled Floor, Boiler, Space and Plumbing for Washing Machine, Space for Cooker and Fridge Freezer, Storage Cupboard, Radiator