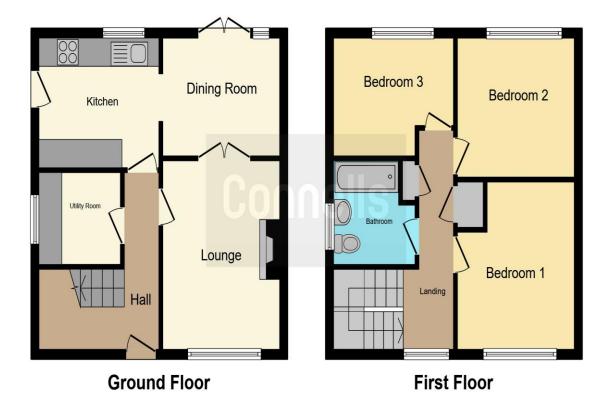

#### **Ground Floor**

#### Lounge

12' 8" x 10' 1" ( 3.86m x 3.07m ) Window to Front, Feature Fire Place

#### **Dining Room**

8' 2" x 10' 1" ( 2.49m x 3.07m ) Window to Rear, French Door to Rear,

#### **Kitchen**

9' x 10' 3" ( 2.74m x 3.12m ) Window to Rear, Door to Side, Range of Wall & Base Units, Stainless Steel Single Sink, Space for Oven with Extractor Fan Over, Integrated Fridge / Freezer

#### **Utility Room**

Window to Side

#### **First Floor**

Bedroom One 11' 6" x 10' 1" ( 3.51m x 3.07m ) Window to Front

**Bedroom Two** 9' 7" x 10' 1" ( 2.92m x 3.07m ) Window to Rear

Bedroom Three 8' 4" x 10' 3" ( 2.54m x 3.12m ) Window to Rear

#### <u>Outside</u>

**Rear Garden** Laid to Patio with Feature Brick Built Barbeque and Large Lawn Area

Parking Garage and Driveway to Rear of the Property

This floorplan is for illustrative purposes only and is not drawn to scale. Measurements, floor-areas, openings and orientations are approximate. They should not be relied upon for any purpose and do not form any part of an agreement. No liability is taken for any error or mis-statement. All parties must rely on their own inspections.