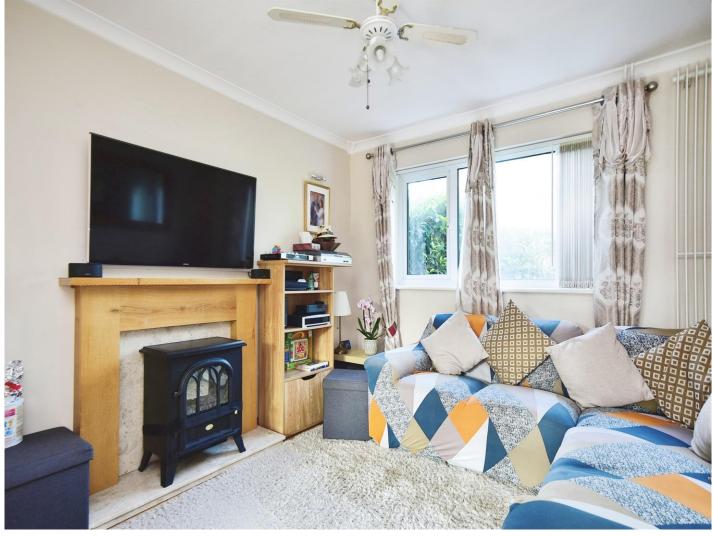

#### Lounge

12' 8" x 10' 1" ( 3.86m x 3.07m ) Window to Front, Feature Fire Place