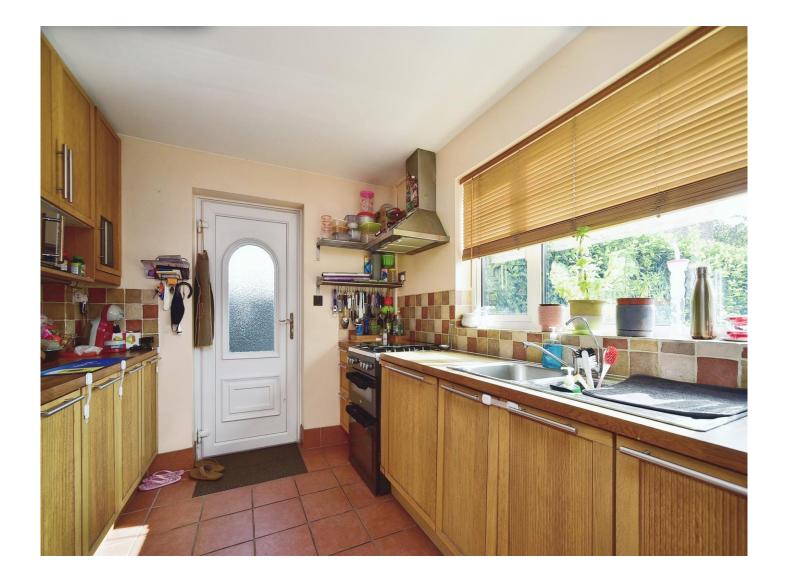

#### **Kitchen**

9' x 10' 3" ( 2.74m x 3.12m ) Window to Rear, Door to Side, Range of Wall & Base Units, Stainless Steel Single Sink, Space for Oven with Extractor Fan Over, Integrated Fridge / Freezer