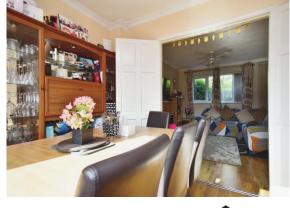

#### **Dining Room**

8' 2" x 10' 1" ( 2.49m x 3.07m ) Window to Rear, French Door to Rear,