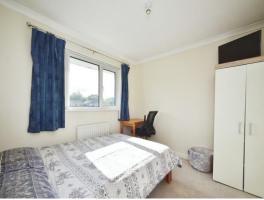

#### **First Floor**

Bedroom One 11' 6" x 10' 1" ( 3.51m x 3.07m ) Window to Front

**Bedroom Two** 9' 7" x 10' 1" ( 2.92m x 3.07m ) Window to Rear

Bedroom Three 8' 4" x 10' 3" ( 2.54m x 3.12m ) Window to Rear