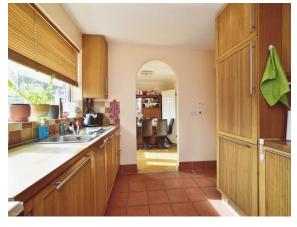

#### **Kitchen**

9' x 10' 3" ( 2.74m x 3.12m ) Window to Rear, Door to Side, Range of Wall & Base Units, Stainless Steel Single Sink, Space for Oven with Extractor Fan Over, Integrated Fridge / Freezer