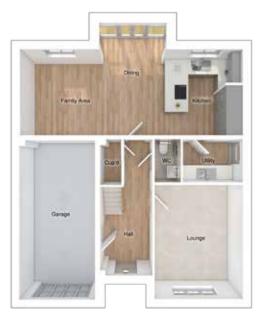

# THE CHARLTON

5-bedroom detached house with large integral garage

Total floor area: 177 sq m (1905 sq ft)

## GROUND FLOOR

| Lounge:             | 3675 x 5486 | [12'-1" x 18'-0"]   |
|---------------------|-------------|---------------------|
| Kitchen:            | 3668 x 3600 | [12'-1" x 11'-10"]  |
| Dining/family area: | 3596 x 5425 | [11'-10" x 17'-10"] |
| Study:              | 2593 x 2484 | [8'-6" x 8'-2"]     |