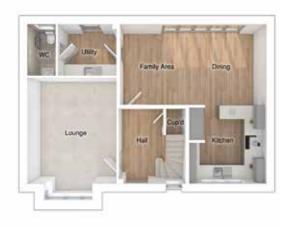

# THE CHARLTON

5-bedroom detached house with large integral garage

Total floor area: 177 sq m (1905 sq ft)

## GROUND FLOOR

| Lounge:             | 3675 x 5486 | [12'-1" x 18'-0"]   |
|---------------------|-------------|---------------------|
| Kitchen:            | 3668 x 3600 | [12'-1" x 11'-10"]  |
| Dining/family area: | 3596 x 5425 | [11'-10" x 17'-10"] |
| Study:              | 2593 x 2484 | [8'-6" x 8'-2"]     |