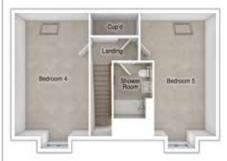

# THE CHARLTON

5-bedroom detached house with large integral garage

Total floor area: 177 sq m (1905 sq ft)

| Master bedroom: | 4393 × 4984 | [14'-5" × 16'- 4"] |
|-----------------|-------------|--------------------|
| Bedroom 2:      | 4405 x 2773 | [14'-6" × 9'-1"]   |
| Bedroom 3:      | 2515 x 4567 | [8'-3"x 15'-0"]    |
| Bedroom 4:      | 2529 x 3890 | [8'-4" x 12'-9"]   |
| Bedroom 5:      | 2801 x 3450 | [9'-2" x 11'-4"]   |
|                 |             |                    |