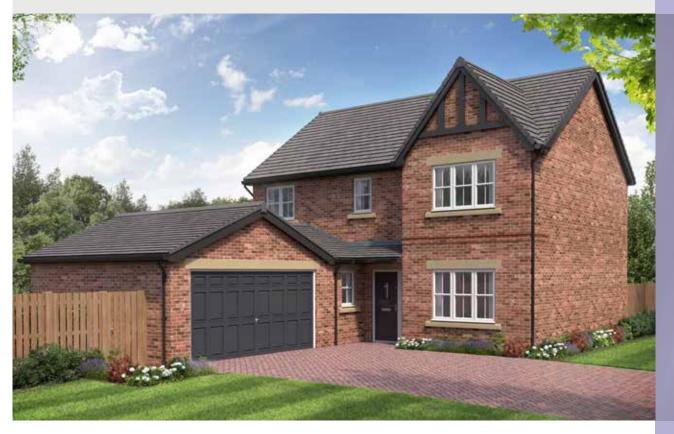

#### THE CHARLTON

5-bedroom detached house Large integral garage

# THE CHARLTON

5-bedroom detached house with large integral garage

Total floor area: 177 sq m (1905 sq ft)