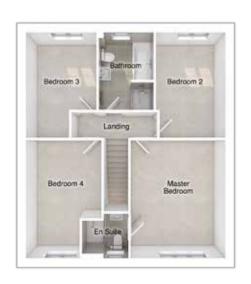

#### THE CHARLTON

5-bedroom detached house Large integral garage

| Master bedroom: | 4393 × 4984 | [14'-5" × 16'- 4"] |
|-----------------|-------------|--------------------|
| Bedroom 2:      | 4405 x 2773 | [14'-6" × 9'-1"]   |
| Bedroom 3:      | 2515 x 4567 | [8'-3"x 15'-0"]    |
| Bedroom 4:      | 2529 x 3890 | [8'-4" x 12'-9"]   |
| Bedroom 5:      | 2801 x 3450 | [9'-2" x 11'-4"]   |
|                 |             |                    |