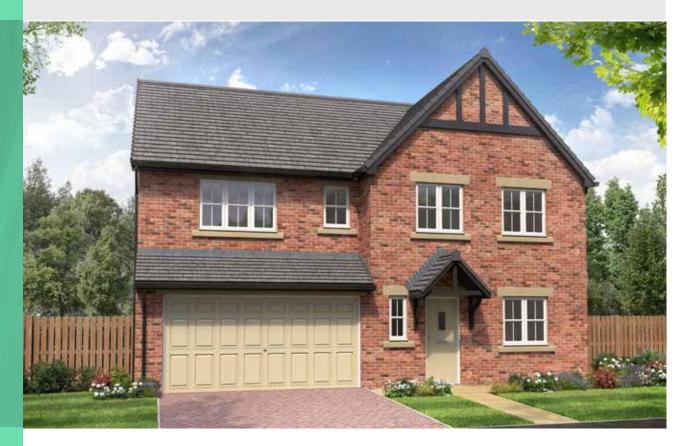

om 4:      | 2529 x 3890 | [8'-4" x 12'-9"]   |
| Bedroom 5:      | 2801 x 3450 | [9'-2" x 11'-4"]   |
|                 |             |                    |

## THE LAYTON

5-bedroom detached house with detached single garage

Total floor area: 177 sq m (1902 sq ft)











# GROUND FLOOR

Lounge: 3320 x 5117 [10'-11" x 16'-10"]

Kitchen/dining:

5760 x 3867 [18'-11" x 12'-8"]

Family area:

3288 x 3001 [10'-10" x 9'-10"]

# FIRST FLOOR

Master bedroom:

3382 x 4980 [11'-1" x 16'-4"]

Bedroom 2:

3235 x 3285 [10'-7" x 10'-9"]

Bedroom 3:

3235 x 3495 [10'-7" x 11'-6"]

#### SECOND FLOOR

Bedroom 4:

3382 x 5663 [11'-2" x 18'-7"]

Bedroom 5:

3467 × 5663 [11'-5" × 18'-7"]

## THE MASTERTON



5-bedroom detached house with integral double garage

Total floor area: 168 sq m (1803 sq ft)







#### GROUND FLOOR

Lounge: 4912 x 3962 [16'-2" x 13'-0"] Kitchen/family area: 5068 x 4681 [16'-8" x 15'-4"] Dining: 2865 x 3206 [9'-5" x 10'-6"]

| Master bedroom: | 4001 x 4162 | [13'-2" x 13'-8"] |
|-----------------|-------------|-------------------|
| Bedroom 2:      | 2896 x 4080 | [9'-6" x 13'-5"]  |
| Bedroom 3:      | 5066 x 3813 | [16'-8" x 12'-6"] |
| Bedroom 4:      | 2939 x 4044 | [9'-8" x 13'-3"]  |
| Bedroom 5:      | 2653 x 2865 | [8'-9" x 9'-5"]   |

# THE LAWSON

4-bedroom detached house with integral single garage

Total floor area: 154 sq m (1660 sq ft)









#### GROUND FLOOR

#### Kitchen: 3071 x 3572 [12'-2" x 11'-9"] Master bedroom: $3605 \times 5732$ [11'-10" x 18'-10"] Dining: $3774 \times 3572$ [12'-5" x 11'-9"] Bedroom 2: $3586 \times 3072$ [11'-9" x 10'