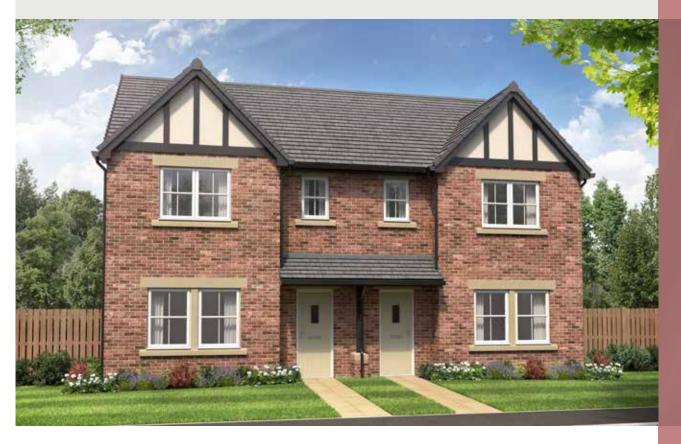

#### THE SPENCER

**3-bedroom semi-detached house** *Driveway parking* 

Images shown are for illustrative purposes only.

Although Story Homes has taken all reasonable care in the preparation of the contents of this brochure to ensure the accuracy of the information contained in it, such information can be subject to change and we do not warrant its accuracy. We continuously review our products for improvement and development so individual features may vary from time to time. We may also re-plan developments resulting in a change to the layout, housetypes and road layout. These particulars are therefore for general guidance only and do not constitute a contract or warranty. You should take appropriate steps to verify any information on which you intend to rely and in order to do so we would advise you to speak to a Sales Executive.

## THE SPENCER

3-bedroom semi-detached with driveway parking

Total floor area: 89 sq m (960 sq ft)