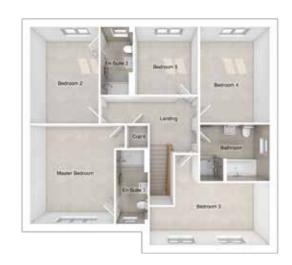

# THE CHARLTON

5-bedroom detached house with large integral garage

Total floor area: 177 sq m (1905 sq ft)

| Master bedroom: | 4393 × 4984 | [14'-5" × 16'- 4"] |
|-----------------|-------------|--------------------|
| Bedroom 2:      | 4405 x 2773 | [14'-6" × 9'-1"]   |
| Bedroom 3:      | 2515 x 4567 | [8'-3"x 15'-0"]    |
| Bedroom 4:      | 2529 x 3890 | [8'-4" x 12'-9"]   |
| Bedroom 5:      | 2801 x 3450 | [9'-2" x 11'-4"]   |
|                 |             |                    |