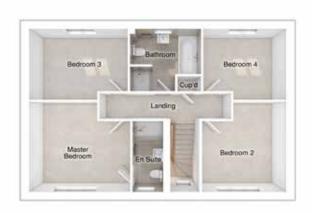

# THE CHARLTON

5-bedroom detached house with large integral garage

Total floor area: 177 sq m (1905 sq ft)

| Master bedroom: | 4393 × 4984 | [14'-5" × 16'- 4"] |
|-----------------|-------------|--------------------|
| Bedroom 2:      | 4405 x 2773 | [14'-6" × 9'-1"]   |
| Bedroom 3:      | 2515 x 4567 | [8'-3"x 15'-0"]    |
| Bedroom 4:      | 2529 x 3890 | [8'-4" x 12'-9"]   |
| Bedroom 5:      | 2801 x 3450 | [9'-2" x 11'-4"]   |
|                 |             |                    |