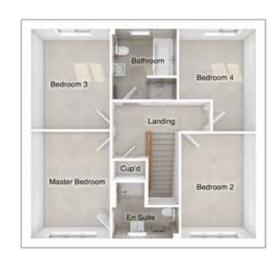

# THE CHARLTON

5-bedroom detached house with large integral garage

Total floor area: 177 sq m (1905 sq ft)

| Master bedroom: | 4393 × 4984 | [14'-5" × 16'- 4"] |
|-----------------|-------------|--------------------|
| Bedroom 2:      | 4405 x 2773 | [14'-6" × 9'-1"]   |
| Bedroom 3:      | 2515 x 4567 | [8'-3"x 15'-0"]    |
| Bedroom 4:      | 2529 x 3890 | [8'-4" x 12'-9"]   |
| Bedroom 5:      | 2801 x 3450 | [9'-2" x 11'-4"]   |
|                 |             |                    |