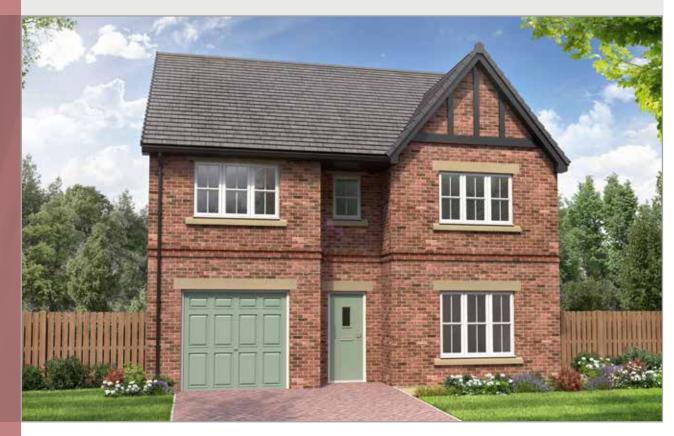

# THE CHARLTON

5-bedroom detached house with large integral garage

Total floor area: 177 sq m (1905 sq ft)