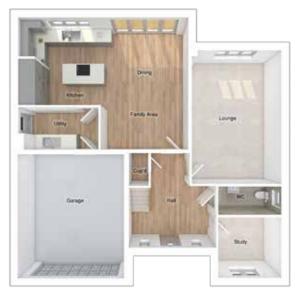

# THE CHARLTON

5-bedroom detached house with large integral garage

Total floor area: 177 sq m (1905 sq ft)

## GROUND FLOOR

| Lounge:             | 3675 x 5486 | [12'-1" x 18'-0"]   |
|---------------------|-------------|---------------------|
| Kitchen:            | 3668 x 3600 | [12'-1" x 11'-10"]  |
| Dining/family area: | 3596 x 5425 | [11'-10" x 17'-10"] |
| Study:              | 2593 x 2484 | [8'-6" x 8'-2"]     |