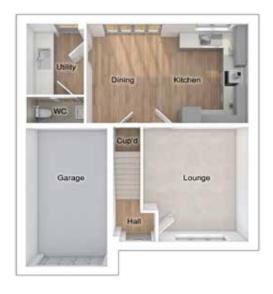

#### THE CHARLTON

5-bedroom detached house Large integral garage

## GROUND FLOOR

| Lounge:             | 3675 x 5486 | [12'-1" x 18'-0"]   |
|---------------------|-------------|---------------------|
| Kitchen:            | 3668 x 3600 | [12'-1" x 11'-10"]  |
| Dining/family area: | 3596 x 5425 | [11'-10" x 17'-10"] |
| Study:              | 2593 x 2484 | [8'-6" x 8'-2"]     |