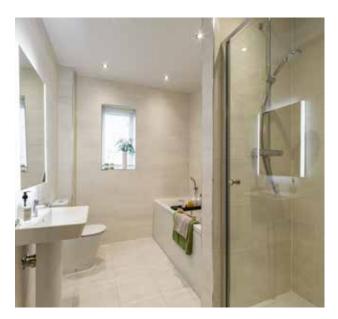

# WE KNOW THE DIFFERENCE IS IN THE DETAIL. ON EVERY LEVEL.

|                           |                                             |                                                                                                                                                                                                            | THE SPENCER | THE PEARSON | THE FERGUSON | THE HARRISON | THE SANDERSON | THEWILSON | THEJEFFERSON | THE HEWSON | THELAWSON | THEMASTERTON | THELAYTON | THECHARLTON |
|---------------------------|---------------------------------------------|------------------------------------------------------------------------------------------------------------------------------------------------------------------------------------------------------------|-------------|-------------|--------------|--------------|---------------|-----------|--------------|------------|-----------|--------------|-----------|-------------|
|                           | Bathroom basin                              | Free standing white basin and pedestal to bathroom/ensuite/cloakroom with chrome mixer tap                                                                                                                 | •           |             | -            |              | -             | -         | -            |            | -         | -            | -         | -           |
| /ARE                      | WC                                          | Free standing white WC suite with soft close toilet seat to bathroom, en-suite and cloakroom                                                                                                               |             |             |              |              |               | -         | -            |            |           | -            |           | -           |
| 4RYW                      | Bath                                        | Double ended bath with centrally located chrome bath mixer tap and low-level shower hose/handset                                                                                                           |             |             | -            |              | -             | -         | -            |            | -         | -            |           | -           |
| BATHROOM AND SANITARYWARE | Showering cubicle to bathroom and en-suite  | Separate shower cubicle with low-entry shower tray. Glazed shower screen and thermostatically controlled shower valve with dual handset – high level shower head and mid-height shower handle              | -           | -           | -            | •            | -             | ٠         | -            | -          | -         |              |           |             |
| OOM AN                    | Wall tiles to bathroom                      | Full height tiles to all shower enclosures with feature tiling to the back wall. Full height feature tiles to back of bath wall with bath return walls in plain tiles. WC and basin walls to be half tiled | -           | -           | -            | •            | -             |           | -            | -          | -         | -            |           |             |
| BATHR                     | Wall tiles to en-suite                      | Fully tiled walls to shower enclosure with feature tiles to the back wall enclosure. WC and basin walls to be half tiled                                                                                   | -           | -           | -            | -            | -             | -         | -            | -          | -         | -            | -         | •           |
|                           | Wall tiles to cloakroom                     | Splashback to wash basin                                                                                                                                                                                   |             |             | =            | •            | =             | -         | -            |            | -         | -            | •         | -           |
|                           | Central heating                             | Full gas central heating Vaillant system — combi boiler                                                                                                                                                    |             |             |              |              |               |           |              | -          | -         | -            | -         | -           |
| HEATING                   |                                             | Full gas central heating Vaillant system — system boiler with mains pressure hot water cylinder                                                                                                            | -           | -           | -            | -            | -             | -         | -            |            | •         | -            |           | -           |
| EAT                       |                                             | Single zone central heating system                                                                                                                                                                         | -           | -           | -            | -            | -             | -         | -            | -          | -         | -            | -         | -           |
| Ξ                         |                                             | Dual zone central heating system                                                                                                                                                                           | -           |             |              | -            |               |           |              |            |           |              |           | -           |
|                           | Towel rails                                 | Chrome towel warmer to bathroom and en-suite                                                                                                                                                               |             |             |              | =            |               | -         |              |            |           |              |           | =           |
|                           | Electrical sockets/                         | White plastic electrical sockets/switch plates throughout                                                                                                                                                  | -           |             |              | -            |               |           |              |            |           |              |           | -           |
|                           | switch plates                               | USB sockets to kitchen x 1, lounge x 1 and master bedroom x 2 sockets                                                                                                                                      | -           | •           | =            | -            | =             | -         | =            | -          | =         | =            | -         | -           |
| Ļ                         | BT/phone point                              | BT point to lounge<br>(NB first point will be standard BT box)                                                                                                                                             | -           |             | -            | -            | -             | -         | -            | -          | -         | -            | -         | •           |
| CTRICAL                   | Media point                                 | Media plate to lounge area and family room (where applicable) – including 2 double sockets, data and TV points. Please refer to electrical layout                                                          |             | •           | -            |              | -             | -         | -            |            | -         | -            |           | -           |
| ELEC.                     | TV point                                    | TV point to selected locations                                                                                                                                                                             |             | -           |              |              |               |           |              |            |           |              |           | -           |
|                           | Cat 6 cabling                               | Cabling to two points which can be utilised to carry data to your TV or internet device                                                                                                                    | •           |             |              |              |               | -         | -            |            |           |              | •         | -           |
| _                         | Downlighters<br>to kitchen and<br>wet rooms | Brushed stainless steel LED downlighters to kitchen, bathroom and en-suite                                                                                                                                 | •           | •           | •            | ٠            | •             | •         | •            | •          | •         | •            | •         | •           |