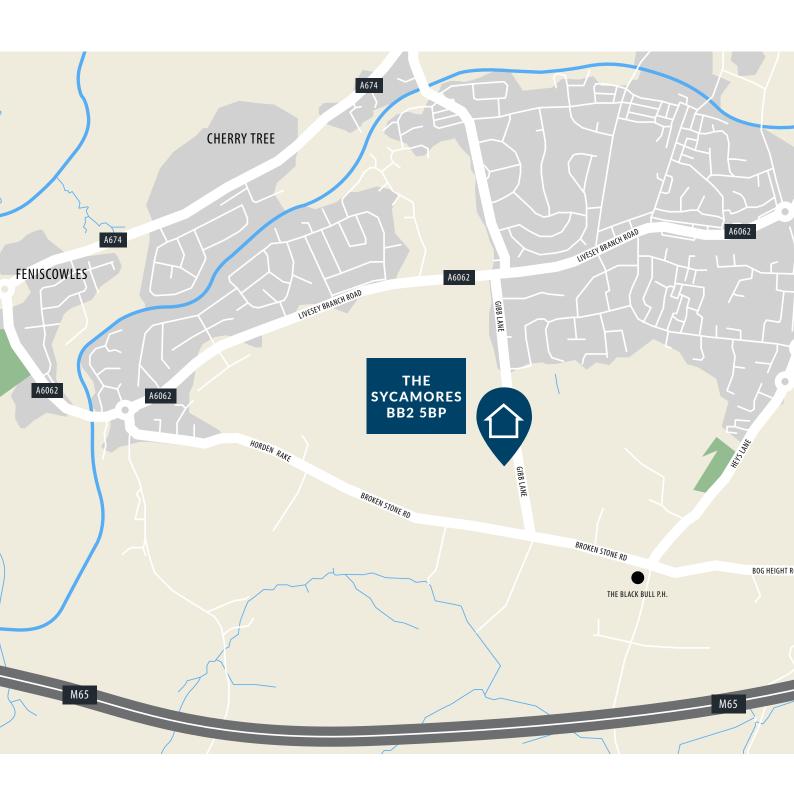

# PERFECTLY LOCATED. A RICH HISTORY. BEAUTIFUL COUNTRYSIDE. EXCELLENT TRANSPORT LINKS. THE SYCAMORES REALLY DOES HAVE IT ALL.

The Sycamores is ideally located in one of Blackburn's most sought after areas and overlooks picturesque countryside. It's a place where you can enjoy the advantages of living in a desirable area with a community spirit, excellent commuter links and the pleasures of country parks, canal walks and cycle ways all on your doorstep.

Your everyday needs are catered for with a choice of local amenities available close to the development, and further facilities can be found in the town centre which is only a short drive away.

Blackburn town centre is home to a wide range of high street shops, independent stores and supermarkets, one of England's newest Cathedral's, museums, restaurants and cafés. In addition, there is a wealth of leisure and fitness centres as well as three theatres and a 10-screen cinema complex, all within easy reach.

The Sycamores is the perfect location for those who enjoy the great outdoors with the Witton Weavers Way walking route close by which offers a route to Witton Country
Park - which has fantastic play areas for
children, picnic spots and nature trails. Local
restaurants and cafés include the Oyster and
Otter and Brunch! café and takeaway.

As you would expect from a soughtafter area, there's a number of excellent nurseries, primary and secondary schools nearby including St Bede's RC high school, Meadowhead Junior school and Feniscowles Primary school.

Situated on the outskirts of Blackburn, The Sycamores is perfectly positioned offering countryside living whilst being close to the city centre, and just 12 miles away from Preston. The development has excellent commuter links and is close to the M65. If you want to travel further afield Blackburn train station is approximately three miles away.

#### DIRECTIONS

From North

From the A666 Bolton Road take the A6062 Livesey Branch Road towards Chorley.

Continue for 1 mile across 3 roundabouts, then turn left onto Gib Lane. Continue for 0.3 miles, the entrance to The Sycamores is on the right.

#### From South

From Junction 4 of the M65 take the A666 towards Blackburn. Immediately after you pass under the M65 take the first left towards Tockholes on Bog Height Road. Continue for 1.5 miles, past The Black Bull pub onto Broken Stone Road. Turn right onto Gib Lane opposite the entrance to Yew Tree Farm. The entrance to The Sycamores is on the left.