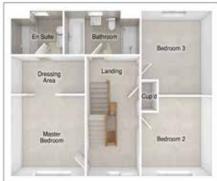

# THE CHARLTON

5-bedroom detached house with large integral garage

Total floor area: 177 sq m (1905 sq ft)

| Master bedroom: | 4393 × 4984 | [14'-5" × 16'- 4"] |
|-----------------|-------------|--------------------|
| Bedroom 2:      | 4405 x 2773 | [14'-6" × 9'-1"]   |
| Bedroom 3:      | 2515 x 4567 | [8'-3"x 15'-0"]    |
| Bedroom 4:      | 2529 x 3890 | [8'-4" x 12'-9"]   |
| Bedroom 5:      | 2801 x 3450 | [9'-2" x 11'-4"]   |
|                 |             |                    |