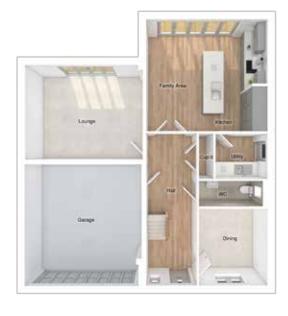

# THE CHARLTON

5-bedroom detached house with large integral garage

Total floor area: 177 sq m (1905 sq ft)

## GROUND FLOOR

| Lounge:             | 3675 x 5486 | [12'-1" x 18'-0"]   |
|---------------------|-------------|---------------------|
| Kitchen:            | 3668 x 3600 | [12'-1" x 11'-10"]  |
| Dining/family area: | 3596 x 5425 | [11'-10" x 17'-10"] |
| Study:              | 2593 x 2484 | [8'-6" x 8'-2"]     |