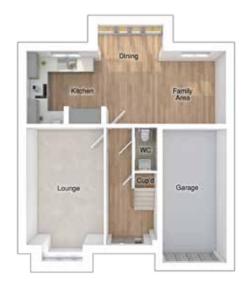

# THE CHARLTON

5-bedroom detached house with large integral garage

Total floor area: 177 sq m (1905 sq ft)

## GROUND FLOOR

| Lounge:             | 3675 x 5486 | [12'-1" x 18'-0"]   |
|---------------------|-------------|---------------------|
| Kitchen:            | 3668 x 3600 | [12'-1" x 11'-10"]  |
| Dining/family area: | 3596 x 5425 | [11'-10" x 17'-10"] |
| Study:              | 2593 x 2484 | [8'-6" x 8'-2"]     |