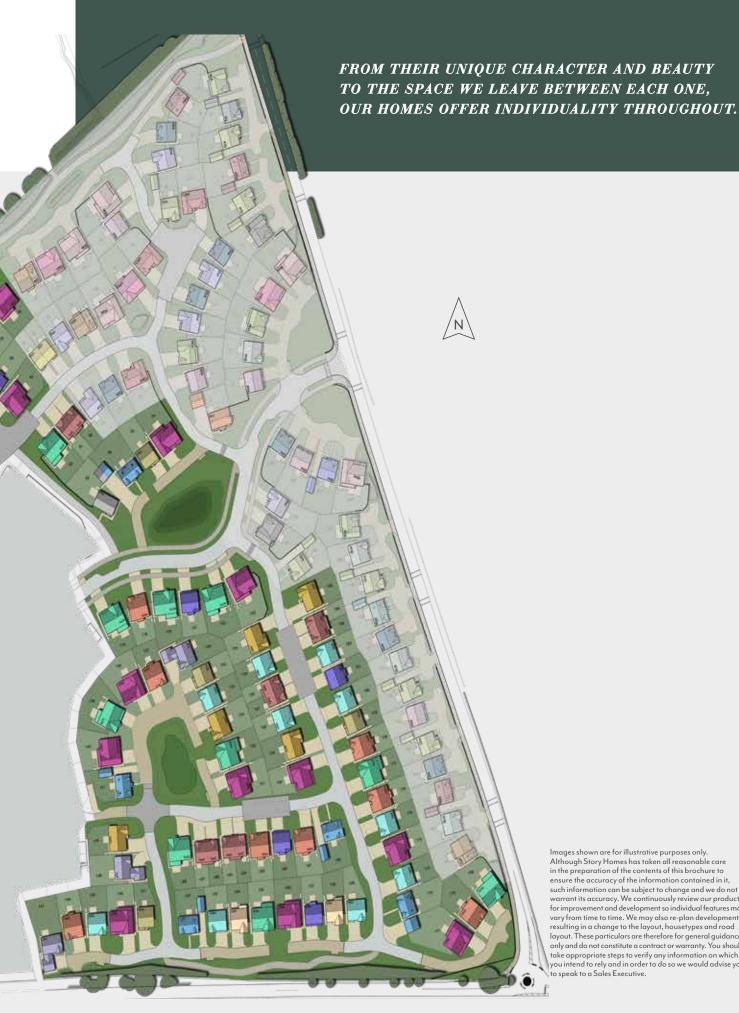

Story homes challenge the conventions of the mass-produced, standing apart from the crowd. There's all the features that make a Story home unique. The space we leave between each home, and footpaths that little bit wider, because that's what people need. Even our front doors are different colours. And the best combinations of bricks, render and stone are used, with considered design features at every turn.

# DESIGNED FOR LIFE.

Unique modern features. Effortlessly flowing spaces.

Image shown is for illustrative purposes only.

A BEAUTIFUL COLLECTION OF 3, 4 & 5-BEDROOM HOMES, FINISHED TO A PREMIUM SPECIFICATION. OUR HOMES FEATURE ATTRACTIVE EXTERIORS, ADDING TO THE CHARM OF THE AREA AND CREATING BEAUTIFUL STREET SCENES FOR WHICH STORY HOMES IS RENOWNED.

# OUR HOMES AT THE SYCAMORES.