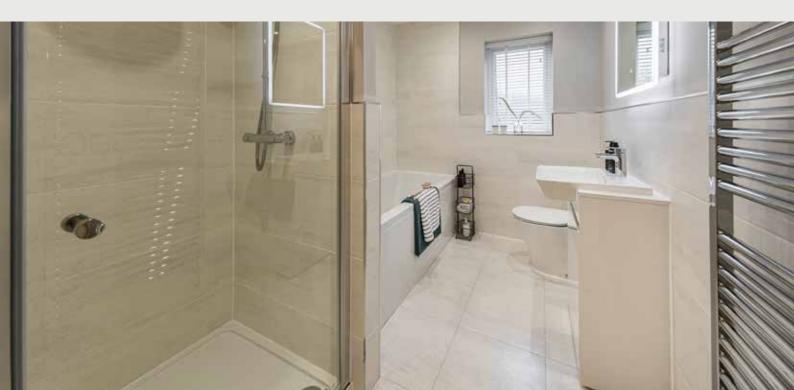

# WE KNOW THE DIFFERENCE IS IN THE DETAIL. ON EVERY LEVEL.

|                           |                                             |                                                                                                                                                                                                            | THE SPENCER | THE PEARSON | THE FERGUSON | THE HARRISON | THE SANDERSON | THEWILSON | THEJEFFERSON | THE HEWSON | THELAWSON | THEMASTERTON | THELAYTON | THECHARLTON |
|---------------------------|---------------------------------------------|------------------------------------------------------------------------------------------------------------------------------------------------------------------------------------------------------------|-------------|-------------|--------------|--------------|---------------|-----------|--------------|------------|-----------|--------------|-----------|-------------|
|                           | Bathroom basin                              | Free standing white basin and pedestal to bathroom/ensuite/cloakroom with chrome mixer tap                                                                                                                 | •           |             | -            |              | -             | -         | -            |            | -         | -            | -         | -           |
| /ARE                      | WC                                          | Free standing white WC suite with soft close toilet seat to bathroom, en-suite and cloakroom                                                                                                               |             |             |              |              |               | -         | -            |            |           | -            |           | -           |
| 4RYW                      | Bath                                        | Double ended bath with centrally located chrome bath mixer tap and low-level shower hose/handset                                                                                                           |             |             | -            |              | -             | -         | -            |            | -         | -            |           | -           |
| BATHROOM AND SANITARYWARE | Showering cubicle to bathroom and en-suite  | Separate shower cubicle with low-entry shower tray. Glazed shower screen and thermostatically controlled shower valve with dual handset – high level shower head and mid-height shower handle              | -           | -           | -            | •            | -             | ٠         | -            | -          | -         |              |           |             |
| OOM AN                    | Wall tiles to bathroom                      | Full height tiles to all shower enclosures with feature tiling to the back wall. Full height feature tiles to back of bath wall with bath return walls in plain tiles. WC and basin walls to be half tiled | -           | -           | -            | •            | -             |           | -            | -          | -         | -            |           |             |
| BATHR                     | Wall tiles to en-suite                      | Fully tiled walls to shower enclosure with feature tiles to the back wall enclosure. WC and basin walls to be half tiled                                                                                   | -           | -           | -            | -            | -             | -         | -            | -          | -         | -            | -         | •           |
|                           | Wall tiles to cloakroom                     | Splashback to wash basin                                                                                                                                                                                   |             |             | =            | •            | =             | -         | -            |            | -         | -            | •         | -           |
|                           | Central heating                             | Full gas central heating Vaillant system — combi boiler                                                                                                                                                    |             |             |              |              |               |           |              | -          | -         | -            | -         | -           |
| HEATING                   |                                             | Full gas central heating Vaillant system — system boiler with mains pressure hot water cylinder                                                                                                            | -           | -           | -            | -            | -             | -         | -            |            | •         | -            |           | -           |
| EAT                       |                                             | Single zone central heating system                                                                                                                                                                         | -           | -           | -            | -            | -             | -         | -            | -          | -         | -            | -         | -           |
| Ξ                         |                                             | Dual zone central heating system                                                                                                                                                                           | -           |             |              | -            |               |           |              |            |           |              |           | -           |
|                           | Towel rails                                 | Chrome towel warmer to bathroom and en-suite                                                                                                                                                               |             |             |              | =            |               | -         |              |            |           |              |           | =           |
|                           | Electrical sockets/                         | White plastic electrical sockets/switch plates throughout                                                                                                                                                  | -           |             |              | -            |               |           |              |            |           |              |           | -           |
|                           | switch plates                               | USB sockets to kitchen x 1, lounge x 1 and master bedroom x 2 sockets                                                                                                                                      | -           | •           | =            | -            | =             | -         | =            | -          | =         | =            | -         | -           |
| Ļ                         | BT/phone point                              | BT point to lounge<br>(NB first point will be standard BT box)                                                                                                                                             | -           |             | -            | -            | -             | -         | -            | -          | -         | -            | -         | •           |
| CTRICAL                   | Media point                                 | Media plate to lounge area and family room (where applicable) – including 2 double sockets, data and TV points. Please refer to electrical layout                                                          |             | •           | -            |              | -             | -         | -            |            | -         | -            |           | -           |
| ELEC.                     | TV point                                    | TV point to selected locations                                                                                                                                                                             |             | -           |              |              |               |           |              |            |           |              |           | -           |
|                           | Cat 6 cabling                               | Cabling to two points which can be utilised to carry data to your TV or internet device                                                                                                                    | •           |             |              |              |               | -         | -            |            |           |              | •         | -           |
| _                         | Downlighters<br>to kitchen and<br>wet rooms | Brushed stainless steel LED downlighters to kitchen, bathroom and en-suite                                                                                                                                 | •           | •           | •            | ٠            | •             | •         | •            | •          | •         | •            | •         | •           |