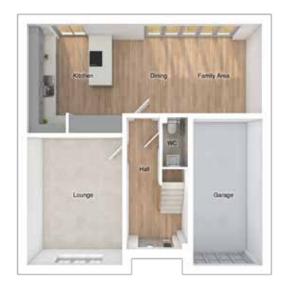

# THE CHARLTON

5-bedroom detached house with large integral garage

Total floor area: 177 sq m (1905 sq ft)

## GROUND FLOOR

| Lounge:             | 3675 x 5486 | [12'-1" x 18'-0"]   |
|---------------------|-------------|---------------------|
| Kitchen:            | 3668 x 3600 | [12'-1" x 11'-10"]  |
| Dining/family area: | 3596 x 5425 | [11'-10" x 17'-10"] |
| Study:              | 2593 x 2484 | [8'-6" x 8'-2"]     |