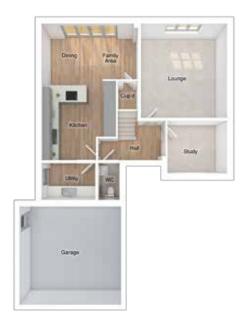

# THE CHARLTON

5-bedroom detached house with large integral garage

Total floor area: 177 sq m (1905 sq ft)

## GROUND FLOOR

| Lounge:             | 3675 x 5486 | [12'-1" x 18'-0"]   |
|---------------------|-------------|---------------------|
| Kitchen:            | 3668 x 3600 | [12'-1" x 11'-10"]  |
| Dining/family area: | 3596 x 5425 | [11'-10" x 17'-10"] |
| Study:              | 2593 x 2484 | [8'-6" x 8'-2"]     |