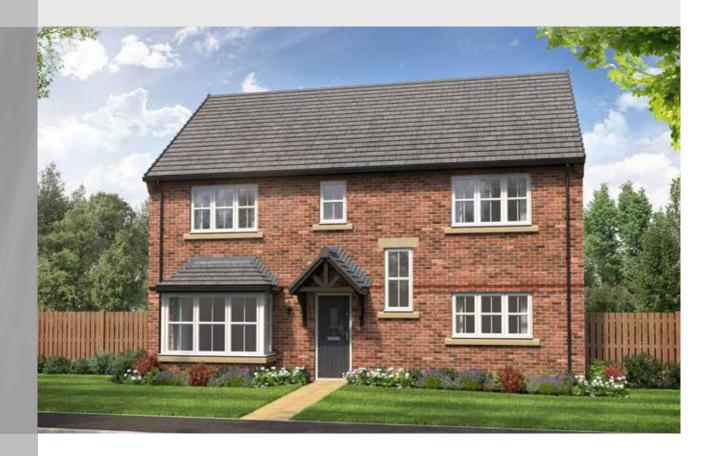

#### THE CHARLTON

5-bedroom detached house Large integral garage

# THE CHARLTON

5-bedroom detached house with large integral garage

Total floor area: 177 sq m (1905 sq ft)