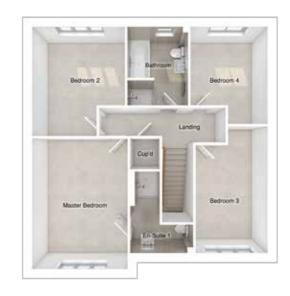

# THE CHARLTON

5-bedroom detached house with large integral garage

Total floor area: 177 sq m (1905 sq ft)

| Master bedroom: | 4393 × 4984 | [14'-5" × 16'- 4"] |
|-----------------|-------------|--------------------|
| Bedroom 2:      | 4405 x 2773 | [14'-6" × 9'-1"]   |
| Bedroom 3:      | 2515 x 4567 | [8'-3"x 15'-0"]    |
| Bedroom 4:      | 2529 x 3890 | [8'-4" x 12'-9"]   |
| Bedroom 5:      | 2801 x 3450 | [9'-2" x 11'-4"]   |
|                 |             |                    |