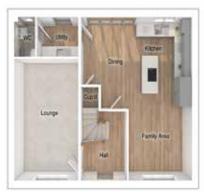

# THE CHARLTON

5-bedroom detached house with large integral garage

Total floor area: 177 sq m (1905 sq ft)

## GROUND FLOOR

| Lounge:             | 3675 x 5486 | [12'-1" x 18'-0"]   |
|---------------------|-------------|---------------------|
| Kitchen:            | 3668 x 3600 | [12'-1" x 11'-10"]  |
| Dining/family area: | 3596 x 5425 | [11'-10" x 17'-10"] |
| Study:              | 2593 x 2484 | [8'-6" x 8'-2"]     |