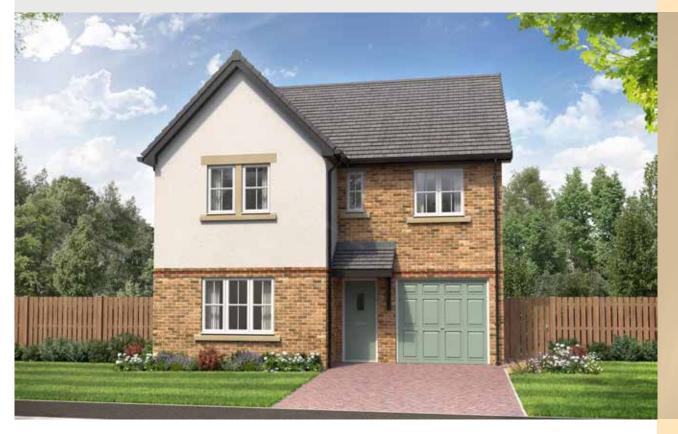

95 x 2889 | [10'-6" x 9'-6"]  |
| Study:              | 2930 x 2655 | [9'-7" x 8'-9"]    | Bedroom 4:      | 2509 x 2889 | [8'3" x 9'-6"]    |

#### THE WILSON



 $\hbox{$4$-bedroom detached house with single linked/detached single garage}$ 

Total floor area: 132 sq m (1425 sq ft)







#### GROUND FLOOR

Lounge: $3693 \times 5012$  $[12'-1" \times 16'-5"]$ Kitchen: $3200 \times 3230$  $[10'-6" \times 10'-7"]$ Dining/family area: $6063 \times 3300$  $[19'-11" \times 10'-10"]$ 

# FIRST FLOOR

 Master bedroom:
 3896 x 3605
 [12'-10" x 11'-10"]

 Bedroom 2:
 3237 x 3605
 [10-8" x 11'-10"]

 Bedroom 3:
 2800 x 3837
 [12'-6" x 9'-4"]

 Bedroom 4:
 3192 x 2837
 [10'-6" x 9'-4"]

# THE SANDERSON

4-bedroom detached house with integral single garage

Total floor area: 131 sq m (1412 sq ft)









#### GROUND FLOOR

Lounge: $3605 \times 4529$  $[11'-10" \times 14'-10"]$ Kitchen: $3268 \times 3833$  $[10'-9" \times 12'-7"]$ Dining: $4389 \times 3050$  $[14'-5" \times 10'-0"]$ 

## FIRST FLOOR

 Master bedroom:
 3492 x 4591
 [11'-6" x 15'-1"]

 Bedroom 2:
 2802 x 4219
 [9'-2" x 13'-10"]

 Bedroom 3:
 2802 x 4136
 [9'-2" x 13'-7"]

 Bedroom 4:
 2365 x 3015
 [7'-9" x 9'-11"]

## THE HARRISON



 $\hbox{$4$-bedroom detached house with integral single garage}$ 

Total floor area: 126 sq m (1356 sq ft)







#### GROUND FLOOR

Lounge: 3380 x 4536 [11'-1" x 14'-11"]

Kitchen: 3380 x 3869 [11'-1" x 12'-8"]

Dining/family area: 4950 x 3169 [16'-3" x 10'-5"]

## FIRST FLOOR

 Master bedroom:
 3380 x 4611
 [11'-1" x 15'- 2"]

 Bedroom 2:
 3282 x 3856
 [10'-9" x 12'-8"]

 Bedroom 3:
 2542