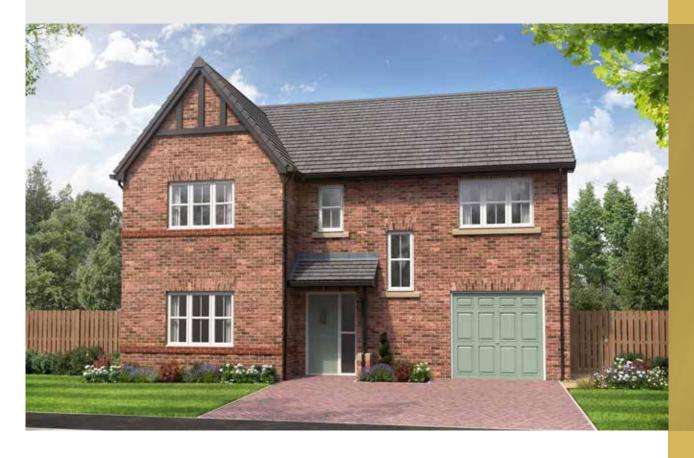

#### THE CHARLTON

5-bedroom detached house Large integral garage

# THE CHARLTON

5-bedroom detached house with large integral garage

Total floor area: 177 sq m (1905 sq ft)