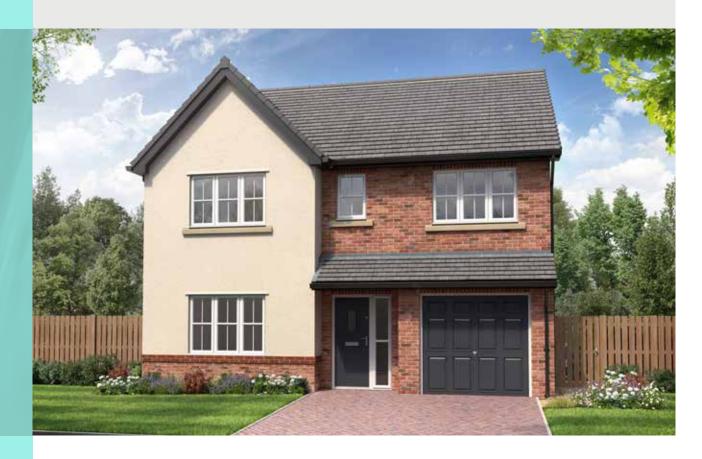

m:
 3896 x 3605
 [12'-10" x 11'-10"]

 Bedroom 2:
 3237 x 3605
 [10-8" x 11'-10"]

 Bedroom 3:
 2800 x 3837
 [12'-6" x 9'-4"]

 Bedroom 4:
 3192 x 2837
 [10'-6" x 9'-4"]

# THE SANDERSON

4-bedroom detached house with integral single garage

Total floor area: 131 sq m (1412 sq ft)









#### GROUND FLOOR

Lounge: $3605 \times 4529$  $[11'-10" \times 14'-10"]$ Kitchen: $3268 \times 3833$  $[10'-9" \times 12'-7"]$ Dining: $4389 \times 3050$  $[14'-5" \times 10'-0"]$ 

## FIRST FLOOR

 Master bedroom:
 3492 x 4591
 [11'-6" x 15'-1"]

 Bedroom 2:
 2802 x 4219
 [9'-2" x 13'-10"]

 Bedroom 3:
 2802 x 4136
 [9'-2" x 13'-7"]

 Bedroom 4:
 2365 x 3015
 [7'-9" x 9'-11"]

## THE HARRISON



 $\hbox{$4$-bedroom detached house with integral single garage}$ 

Total floor area: 126 sq m (1356 sq ft)







#### GROUND FLOOR

Lounge: 3380 x 4536 [11'-1" x 14'-11"]

Kitchen: 3380 x 3869 [11'-1" x 12'-8"]

Dining/family area: 4950 x 3169 [16'-3" x 10'-5"]

## FIRST FLOOR

 Master bedroom:
 3380 x 4611
 [11'-1" x 15'- 2"]

 Bedroom 2:
 3282 x 3856
 [10'-9" x 12'-8"]

 Bedroom 3:
 2542 x 4478
 [8'-4" x 14'-8"]

 Bedroom 4:
 2728 x 3427
 [8'-11" x 11'-3"]

# THE FERGUSON

4-bedroom detached house with integral single garage

Total floor area: 113 sq m (1217 sq ft)









#### GROUND FLOOR

Lounge: $3058 \times 5310$  $[10'-0" \times 17'-5"]$ Kitchen/dining: $5405 \times 2875$  $[17'-9" \times 9'-5"]$ Family: $2475 \times 2875$  $[8'-2" \times 9'-5"]$ 

| Master bedroom: | 2751 x 3907 | [9'-0" x 12'- 10"] |
|-----------------|-------------|--------------------|
| Bedroom 2:      | 2612 × 38