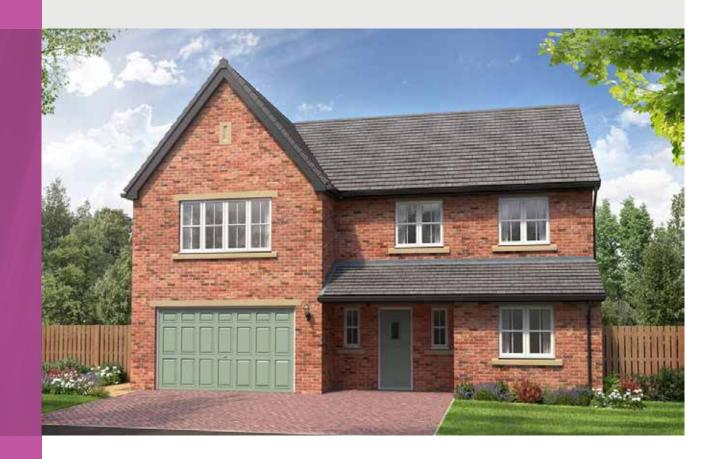

#### THE CHARLTON

5-bedroom detached house Large integral garage

# THE CHARLTON

5-bedroom detached house with large integral garage

Total floor area: 177 sq m (1905 sq ft)