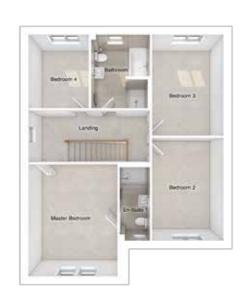

# THE CHARLTON

5-bedroom detached house with large integral garage

Total floor area: 177 sq m (1905 sq ft)

| Master bedroom: | 4393 × 4984 | [14'-5" × 16'- 4"] |
|-----------------|-------------|--------------------|
| Bedroom 2:      | 4405 x 2773 | [14'-6" × 9'-1"]   |
| Bedroom 3:      | 2515 x 4567 | [8'-3"x 15'-0"]    |
| Bedroom 4:      | 2529 x 3890 | [8'-4" x 12'-9"]   |
| Bedroom 5:      | 2801 x 3450 | [9'-2" x 11'-4"]   |
|                 |             |                    |