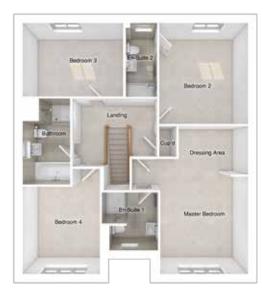

# THE CHARLTON

5-bedroom detached house with large integral garage

Total floor area: 177 sq m (1905 sq ft)

| Master bedroom: | 4393 × 4984 | [14'-5" × 16'- 4"] |
|-----------------|-------------|--------------------|
| Bedroom 2:      | 4405 x 2773 | [14'-6" × 9'-1"]   |
| Bedroom 3:      | 2515 x 4567 | [8'-3"x 15'-0"]    |
| Bedroom 4:      | 2529 x 3890 | [8'-4" x 12'-9"]   |
| Bedroom 5:      | 2801 x 3450 | [9'-2" x 11'-4"]   |
|                 |             |                    |