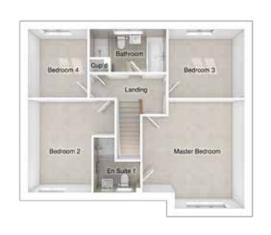

# THE CHARLTON

5-bedroom detached house with large integral garage

Total floor area: 177 sq m (1905 sq ft)

| Master bedroom: | 4393 × 4984 | [14'-5" × 16'- 4"] |
|-----------------|-------------|--------------------|
| Bedroom 2:      | 4405 x 2773 | [14'-6" × 9'-1"]   |
| Bedroom 3:      | 2515 x 4567 | [8'-3"x 15'-0"]    |
| Bedroom 4:      | 2529 x 3890 | [8'-4" x 12'-9"]   |
| Bedroom 5:      | 2801 x 3450 | [9'-2" x 11'-4"]   |
|                 |             |                    |