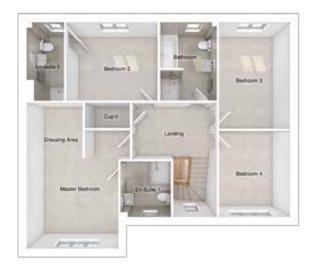

# THE CHARLTON

5-bedroom detached house with large integral garage

Total floor area: 177 sq m (1905 sq ft)

| Master bedroom: | 4393 × 4984 | [14'-5" × 16'- 4"] |
|-----------------|-------------|--------------------|
| Bedroom 2:      | 4405 x 2773 | [14'-6" × 9'-1"]   |
| Bedroom 3:      | 2515 x 4567 | [8'-3"x 15'-0"]    |
| Bedroom 4:      | 2529 x 3890 | [8'-4" x 12'-9"]   |
| Bedroom 5:      | 2801 x 3450 | [9'-2" x 11'-4"]   |
|                 |             |                    |