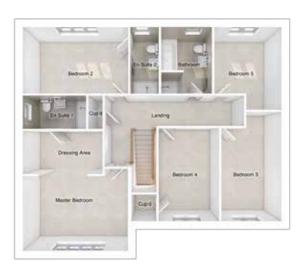

# THE CHARLTON

5-bedroom detached house with large integral garage

Total floor area: 177 sq m (1905 sq ft)

| Master bedroom: | 4393 × 4984 | [14'-5" × 16'- 4"] |
|-----------------|-------------|--------------------|
| Bedroom 2:      | 4405 x 2773 | [14'-6" × 9'-1"]   |
| Bedroom 3:      | 2515 x 4567 | [8'-3"x 15'-0"]    |
| Bedroom 4:      | 2529 x 3890 | [8'-4" x 12'-9"]   |
| Bedroom 5:      | 2801 x 3450 | [9'-2" x 11'-4"]   |
|                 |             |                    |