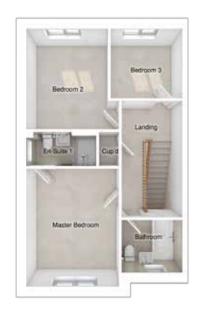

## FIRST FLOOR

Master bedroom: 3105 x 3806 [10'-2" x 12'- 6"] Bedroom 2: 2739 x 3248 [9'-0" x 10'-8"] Bedroom 3: 2398 x 2245 [7'-10" x 7'-4"] STORY HOMES HAS BEEN BUILDING BEAUTIFUL HOMES FOR OVER 30 YEARS ACROSS CUMBRIA, THE NORTH WEST, NORTH EAST AND SOUTHERN SCOTLAND.