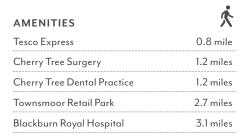

Your everyday needs are catered for with a choice of local amenities available close to the development, and further facilities can be found in the town centre which is only a short drive away.

Blackburn town centre is home to a wide range of high street shops, independent stores and supermarkets, one of England's newest Cathedral's, museums, restaurants and cafés. In addition, there is a wealth of leisure and fitness centres as well as three theatres and a 10-screen cinema complex, all within easy reach.

As you would expect from a soughtafter area, there's a number of excellent nurseries, primary and secondary schools nearby including St Bede's RC high school, Meadowhead Junior school and Feniscowles Primary school.