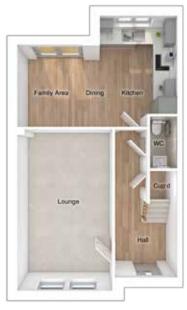

#### GROUND FLOOR

Lounge: 3105 x 5480 [10'-2" x 18'-0"] Kitchen/dining: 2525 x 3774 [8'-3" x 12'-5"] Family area: 2700 x 2762 [8'-10" x 9'-1"]