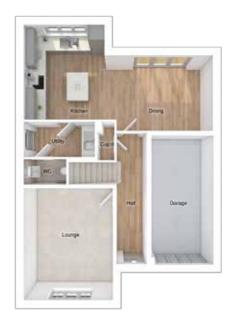

# THE CHARLTON

5-bedroom detached house with large integral garage

Total floor area: 177 sq m (1905 sq ft)

## GROUND FLOOR

| Lounge:             | 3675 x 5486 | [12'-1" x 18'-0"]   |
|---------------------|-------------|---------------------|
| Kitchen:            | 3668 x 3600 | [12'-1" x 11'-10"]  |
| Dining/family area: | 3596 x 5425 | [11'-10" x 17'-10"] |
| Study:              | 2593 x 2484 | [8'-6" x 8'-2"]     |