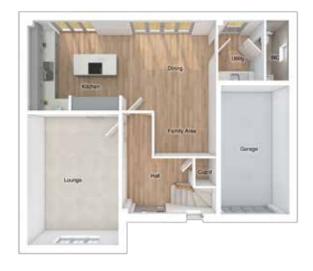

# THE CHARLTON

5-bedroom detached house with large integral garage

Total floor area: 177 sq m (1905 sq ft)

## GROUND FLOOR

| Lounge:             | 3675 x 5486 | [12'-1" x 18'-0"]   |
|---------------------|-------------|---------------------|
| Kitchen:            | 3668 x 3600 | [12'-1" x 11'-10"]  |
| Dining/family area: | 3596 x 5425 | [11'-10" x 17'-10"] |
| Study:              | 2593 x 2484 | [8'-6" x 8'-2"]     |