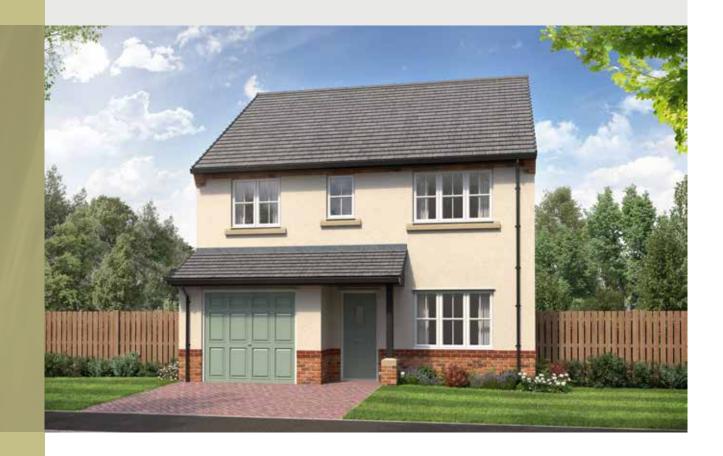

[10'-9" x 12'-8"]

 Bedroom 3:
 2542 x 4478
 [8'-4" x 14'-8"]

 Bedroom 4:
 2728 x 3427
 [8'-11" x 11'-3"]

# THE FERGUSON

4-bedroom detached house with integral single garage

Total floor area: 113 sq m (1217 sq ft)









#### GROUND FLOOR

Lounge: $3058 \times 5310$  $[10'-0" \times 17'-5"]$ Kitchen/dining: $5405 \times 2875$  $[17'-9" \times 9'-5"]$ Family: $2475 \times 2875$  $[8'-2" \times 9'-5"]$ 

| Master bedroom: | 2751 x 3907 | [9'-0" x 12'- 10"] |
|-----------------|-------------|--------------------|
| Bedroom 2:      | 2612 × 3832 | [8'-7" x 12'-7"]   |
| Bedroom 3:      | 2751 × 3660 | [9'-0" x 12'-0"]   |
| Bedroom 4:      | 2684 x 3735 | [8'-10" x 12'-3"]  |



# THE PEARSON

4-bedroom detached house with integral single garage

Total floor area: 107 sq m (1158 sq ft)







# GROUND FLOOR

Lounge: 3474 x 4264 [11'-5"x 14'-0"] Kitchen/dining: 5338 x 3691 [17'-6" x 12'-1"]

| Master bedroom: | 3474 x 4241 | [11'-5" x 13'-11"] |
|-----------------|-------------|--------------------|
|                 |             |                    |
| Bedroom 2:      | 2548 x 3776 | [8'-4" x 12'-5"]   |
| Bedroom 3:      | 2585 x 3776 | [8'-6" x 12'-5"]   |
| Bedroom 4:      | 2767 × 4241 | [9'-1" x 13'-11"]  |

## THE SPENCER

3-bedroom semi-detached with driveway parking

Total floor area: 89 sq m (960 sq ft)









#### GROUND FLOOR

Lounge: 3105 x 5480 [10'-2" x 18'-0"] Kitchen/dining: 2525 x 3774 [8'-3" x 12'-5"] Family area: 2700 x 2762 [8'-10" x 9'-1"]

## FIRST FLOOR

Master bedroom: 3105 x 3806 [10'-2" x 12'- 6"] Bedroom 2: 2739 x 3248 [9'-0" x 10'-8"] Bedro