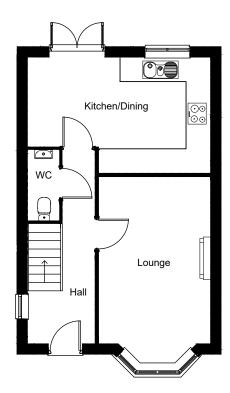

### **GROUND FLOOR**

## Ground Floor

| Lounge             | 17'2" x 10'2" | 5.24m x 3.10m |
|--------------------|---------------|---------------|
| Kitchen/<br>Dining | 16′9″ x 10′7″ | 5.10m x 3.22m |