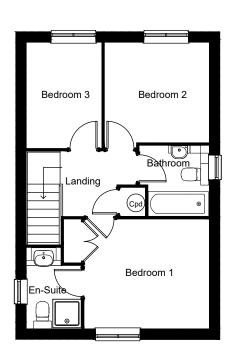

## FIRST FLOOR

HOMES OF QUALITY & STYLE

- Get in touch -

Head Office: 01522 512200
Email: info@taylorlindseyhomes.co.uk
www.taylorlindseyhomes.co.uk

## First Floor

| Bedroom 1 | 11′6″ x 10′1″ | 3.50m x 3.06m |
|-----------|---------------|---------------|
| En-suite  | 7′5″ × 5′0″   | 2.26m x 1.53m |
| Bedroom 2 | 9′7″ x 9′2″   | 2.93m x 2.80m |
| Bedroom 3 | 9′9″ x 6′11″  | 2.96m x 2.10m |
| Bathroom  | 6′7″ x 6′5″   | 2.00m x 1.95m |