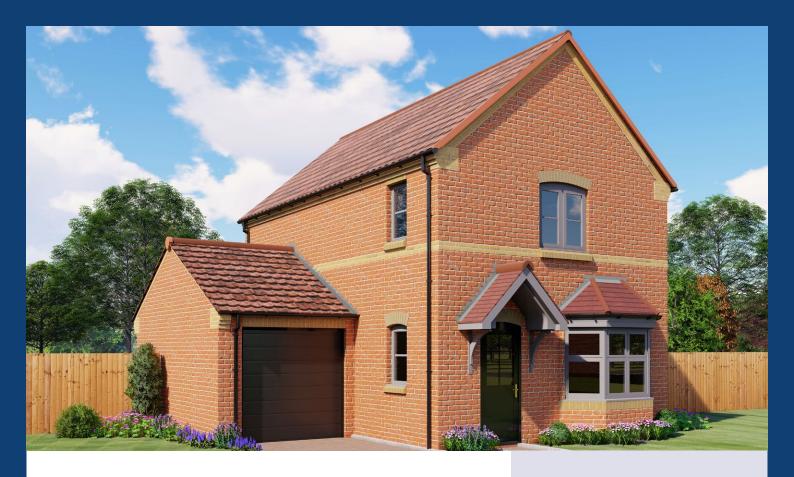

# THE WHITLAND

3 BEDROOM DETACHED HOUSE

A spacious three-bedroom detached family home.

The ground floor benefits from a spacious open plan kitchen / diner fitted with integrated appliances and ideal for family life. The French doors look out onto the rear garden and patio. The elegant lounge includes an electric fire and surround as a focal point. There is a downstairs cloakroom for added convenience.

The first floor accommodates three generous sized bedrooms with the master benefiting from a stylish en-suite shower room.

The Whitland offers a single garage with power and lighting, block paved driveway and turf to the front garden.

## THE \_\_\_\_\_ WHITLAND

3 Bedroom Detached | Garage | Lounge Kitchen/Dining | Entrance Hall Bathroom | Master En-suite