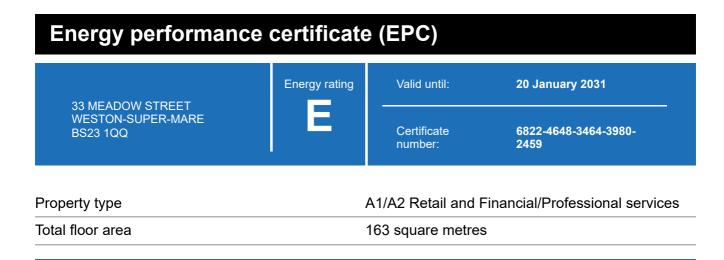

### **Energy rating and score**

This property's energy rating is E.

Properties get a rating from A+ (best) to G (worst) and a score.

The better the rating and score, the lower your property's carbon emissions are likely to be.