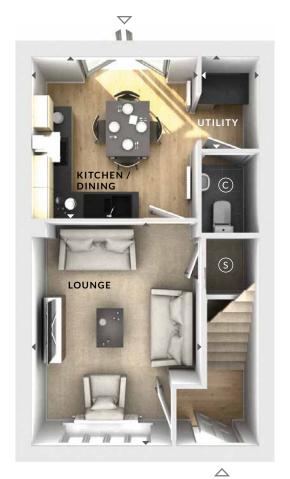

### **Ground Floor:**

Lounge

3.21m x 4.17m 10'6" x 13'8"

## Kitchen / Dining

3.09m x 3.01m 10'2" x 9'10"

### Utility

1.05m x 1.70m 3'5" x 5'7"

- Storage
- C Cloaks
- **♦ ►** Measurement Points
- △ External Access

First Floor

**Ground Floor** 

© Bloor Homes 277B 7.1