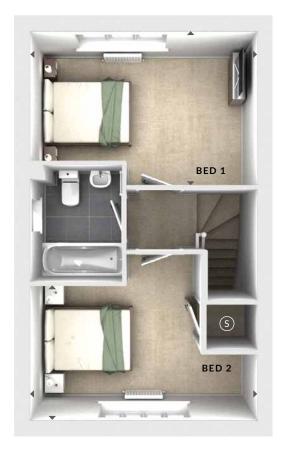

### **ODIMENSIONS**

First Floor:

Bedroom 1

4.22m x 2.77m 13'10" x 9'1"

Bedroom 2

4.22m x 2.50m 13'10" x 8'2"

Bathroom

### Utility

1.05m x 1.70m 3'5" x 5'7"

- Storage
- C Cloaks
- **♦ ►** Measurement Points
- △ External Access

First Floor

**Ground Floor** 

© Bloor Homes 277B 7.1