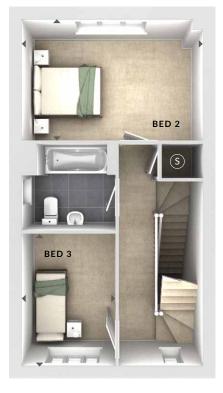

Bedroom 3

2.24m x 3.39m 7'4" x 11'2"

Bathroom

#### Kitchen / Dining

4.32m x 3.85m 14'2" x 12'8"

- (W) Wardrobes
- Storage
- C Cloaks
- **♦ ♦** Measurement Points
- △ External Access

First Floor

**Ground Floor** 

Second Floor