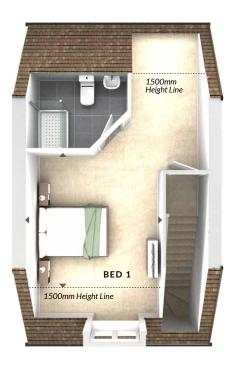

#### **ODIMENSIONS**

Second Floor:

Bedroom 1

3.21m x 3.46m 10'6" x 11'4"

**En Suite** 

First Floor:

Bedroom 2

4.32m x 2.66m 14'2" x 8'9"