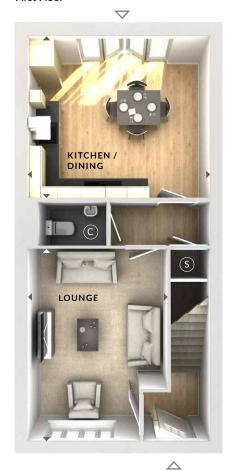

## **Ground Floor:**

### Lounge

3.32m x 4.59m 10'11" x 15'1"

#### Kitchen / Dining

4.32m x 3.85m 14'2" x 12'8"

- (W) Wardrobes
- Storage
- C Cloaks
- **♦ ♦** Measurement Points
- △ External Access

First Floor

**Ground Floor** 

Second Floor