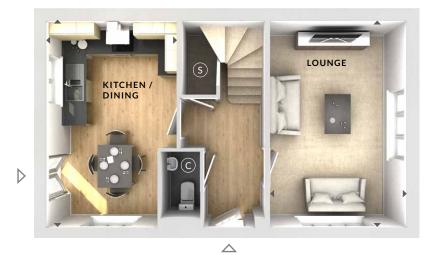

## **Ground Floor:**

Lounge

3.26m x 4.75m 10'8" x 15'7"

## Kitchen/Dining

2.75m x 4.75m 9'0" x 15'7"

Storage

C Cloaks

**♦ ►** Measurement Points

△ External Access

First Floor

**Ground Floor** 