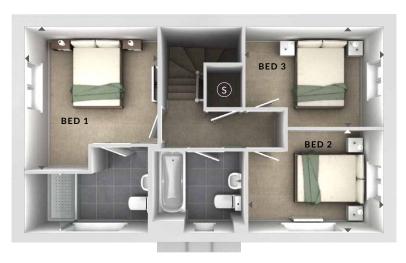

## **ODIMENSIONS**

First Floor:

Bedroom 1

2.75m x 3.39m 9'0" x 11'1"

**En Suite** 

Bedroom 2

3.31m x 2.63m 10'10" x 8'7"

Bedroom 3

3.26m x 2.05m 10'8" x 6'9"

**Bathroom** 