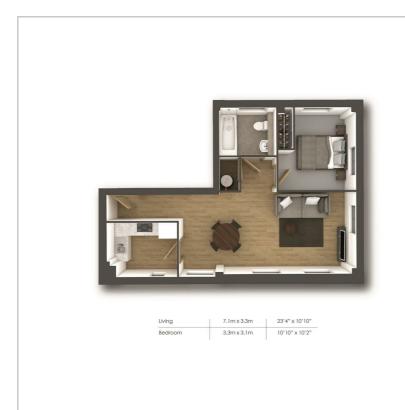

built exclusively for renters. As a tenant of ours you will benefit from the security and peace of mind only a professional landlord can offer. Longer term letting, dedicated management & maintenance teams and access to a Tenants App providing useful documents and feedback features are just some of the benefits of renting from us.

- Stylish New Apartment
- Integrated Kitchen Appliances
- Brand New Apartment
- Excellent Transport Links
- Video Entryphone
- Allocated Parking With EV Charger
- Superfast Fibre Available
- Second Floor (No Lift)
- Super Convenient Location
- Built Exclusively For Renters

- C

#### Viewing

Please contact Pure Resi on 01306 888000 to arrange a viewing appointment for this property or if you require any further information.

#### **Floor Plan**

#### Area Map





### **Energy Efficiency Graph**







These particulars, whilst believed to be accurate are set out as a general outline only for guidance and do not constitute any part of an offer or contract. Intending purchasers should not rely on them as statements of representation of fact, but must satisfy themselves by inspection or otherwise as to their accuracy. No person in this firms employment has the authority to make or give any representation or warranty in respect of the property.

The Old Courthouse, 267-273, High Street, Dorking, Surrey, RH4 1RY Tel: 01306 888000 Email: info@pure-resi.co.uk www.pure-resi.co.uk