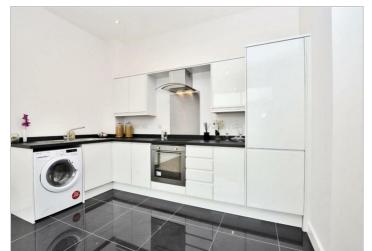

## Camberley GU15 3BP

£1,475 PCM

PURE RESi are delighted to present this high-specification two double bedroom apartment, situated on the third floor and offering peaceful rear-facing views through large double casement windows. The open-plan living area is bright and welcoming, complemented by a contemporary kitchen fitted with Whirlpool appliances including a washer/dryer and fridge/freezer—ideal for modern living. Both bedrooms are doubles, each with fitted wardrobes for excellent storage. The master bedroom benefits from its own stylish en-suite shower room, while a separate luxury bathroom features a 'Roca Suite' complete with a Monsoon shower over the bath. Additional features include a secure video entry system and a background ventilation system, ensuring comfort and peace of mind throughout this thoughtfully designed home.

- Open Plan Living Area
- Fitted Kitchen With Whirlpool Appliances
- No Lift
- Juliet Balcony
- Built Exclusively For Renter
- Third Floor (No Lift)
- Built Exclusively For Renters
- Pre Wired For Virgin TV
- Allocated Parking Space
- Council Tax Band C