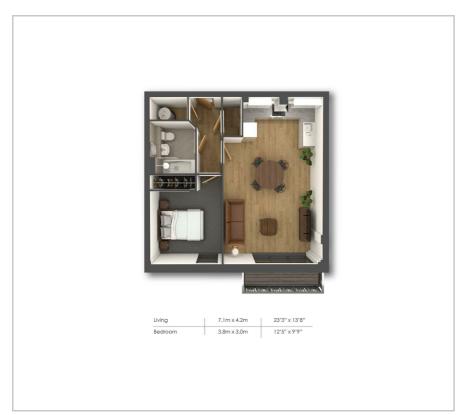

### Viewing

Please contact Pure Resi on 01306 888000 to arrange a viewing appointment for this property or if you require any further information.

Floor Plan Area Map

# £1,360 Per Calendar Month

PURE RESi is pleased to present this luxury one-bedroom apartment, located on the sixth floor at the rear of this modern development. This beautifully designed home features a open-plan living area with large windows and light oak-effect wood laminate flooring, creating a bright and welcoming atmosphere. Patio doors lead out to a private balcony, offering the perfect outdoor space to relax. The contemporary kitchen is fitted with sleek white high gloss base and wall units and comes fully equipped with integrated appliances including an oven, vetroceramic hob, fridge/freezer, and washer/dryer. The double bedroom includes fitted carpets and built-in wardrobes, while the hallway offers a useful storage cupboard. A stylish three-piece Roca' bathroom suite with a monsoon shower over the bath and elegant finishes completes the home. Additional benefits include a smart lift, secure video entry system with mobile app control, and a modern, well-maintained communal entrance — combining comfort, convenience, and security.