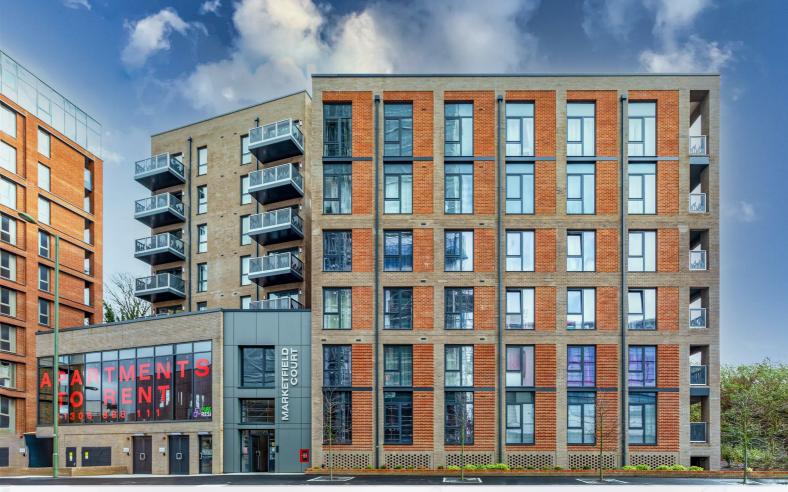

# 42 Marketfield Court Marketfield Way

# £1,360 Per Calendar Month

PURE RESi is pleased to present this luxury one-bedroom apartment, located on the sixth floor at the rear of this modern development. This beautifully designed home features a open-plan living area with large windows and light oak-effect wood laminate flooring, creating a bright and welcoming atmosphere. Patio doors lead out to a private balcony, offering the perfect outdoor space to relax. The contemporary kitchen is fitted with sleek white high gloss base and wall units and comes fully equipped with integrated appliances including an oven, vetroceramic hob, fridge/freezer, and washer/dryer. The double bedroom includes fitted carpets and built-in wardrobes, while the hallway offers a useful storage cupboard. A stylish three-piece Roca' bathroom suite with a monsoon shower over the bath and elegant finishes completes the home. Additional benefits include a smart lift, secure video entry system with mobile app control, and a modern, well-maintained communal entrance — combining comfort, convenience, and security.

#### About Marketfield Court:

This modern development offers a collection of high-specification one and two-bedroom apartments, many with private balconies. Ideally situated in the heart of Redhill town centre, you'll be just a short walk from Redhill Station — perfect for commuting to London. The Light Cinema and entertainment, shops, cafés, gyms and restaurants are all right on your doorsten.