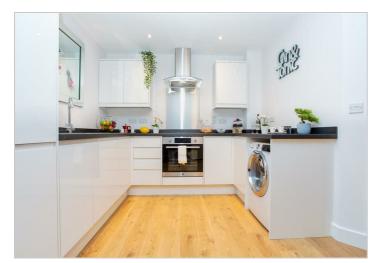

# £1,360 Per Calendar Month

PURE RESi is pleased to present this luxury one-bedroom apartment, located on the sixth floor at the rear of this modern development. This beautifully designed home features a open-plan living area with large windows and light oak-effect wood laminate flooring, creating a bright and welcoming atmosphere. Patio doors lead out to a private balcony, offering the perfect outdoor space to relax. The contemporary kitchen is fitted with sleek white high gloss base and wall units and comes fully equipped with integrated appliances including an oven, vetroceramic hob, fridge/freezer, and washer/dryer. The double bedroom includes fitted carpets and built-in wardrobes, while the hallway offers a useful storage cupboard. A stylish three-piece Roca' bathroom suite with a monsoon shower over the bath and elegant finishes completes the home. Additional benefits include a smart lift, secure video entry system with mobile app control, and a modern, well-maintained communal entrance — combining comfort, convenience, and security.