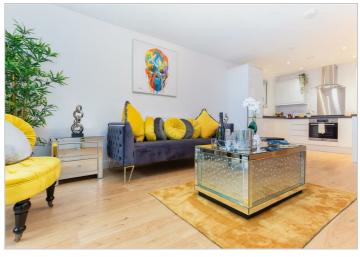

# £1,360 Per Calendar Month

PURE RESi is pleased to present this luxury one-bedroom apartment, located on the sixth floor at the rear of this modern development. This beautifully designed home features a open-plan living area with large windows and light oak-effect wood laminate flooring, creating a bright and welcoming atmosphere. Patio doors lead out to a private balcony, offering the perfect outdoor space to relax. The contemporary kitchen is fitted with sleek white high gloss base and wall units and comes fully equipped with integrated appliances including an oven, vetroceramic hob, fridge/freezer, and washer/dryer. The double bedroom includes fitted carpets and built-in wardrobes, while the hallway offers a useful storage cupboard. A stylish three-piece Roca' bathroom suite with a monsoon shower over the bath and elegant finishes completes the home. Additional benefits include a smart lift, secure video entry system with mobile app control, and a modern, well-maintained communal entrance — combining comfort, convenience, and security.