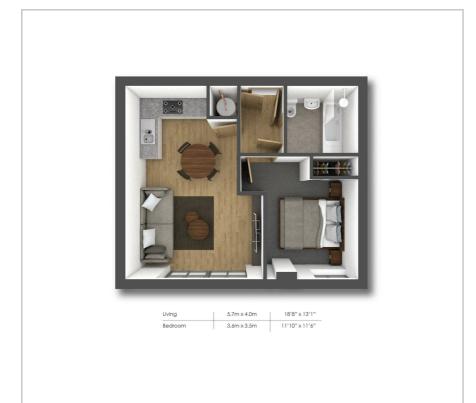

onal and reliable landlord. We offer longer-term tenancies, dedicated in-house management and maintenance teams, and a convenient Tenant App that gives you access to important documents, maintenance requests, and feedback tools — all designed to make your renting experience as smooth and stress-free as possible.

- Open Plan Living Area
- Fitted Kitchen With Whirlpool Appliances
- 'Roca Suite' Bathroom
  - **Bedroom With Fitted Wardrobe**
- Pre-Wired for Virgin TV
- Second Floor (No Lift)
- Background Ventilation System
- Walking Distance To Town Centre

- C

- Allocated Parking Space
- Council Tax Band C

#### Viewing

Please contact Pure Resi on 01306 888000 to arrange a viewing appointment for this property or if you require any further information.

#### **Floor Plan**

#### Area Map





### **Energy Efficiency Graph**







These particulars, whilst believed to be accurate are set out as a general outline only for guidance and do not constitute any part of an offer or contract. Intending purchasers should not rely on them as statements of representation of fact, but must satisfy themselves by inspection or otherwise as to their accuracy. No person in this firms employment has the authority to make or give any representation or warranty in respect of the property.

The Old Courthouse, 267-273, High Street, Dorking, Surrey, RH4 1RY Tel: 01306 888000 Email: info@pure-resi.co.uk www.pure-resi.co.uk