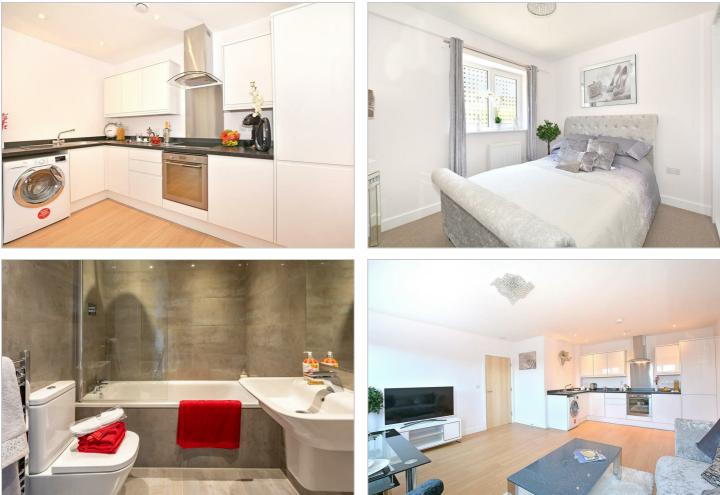

# 1 Kings House Cantelupe Road East Grinstead RH19 3AG £1,375 PCM

PURE RESi are delighted to present this modern two-bedroom ground floor apartment, situated at the rear of the building for added privacy. The property offers a bright and spacious open-plan lounge, kitchen, and dining area—an ideal space for relaxing or entertaining guests. The contemporary kitchen features sleek white high gloss base and wall units and comes fully equipped with a fridge/freezer, oven, and washer/dryer. The apartment includes a double bedroom with built-in wardrobes, a further single bedroom, and a luxurious bathroom fitted with a 'Roca Suite' and a Monsoon shower over the bath. Additional benefits include a secure video entry system and an allocated parking space.

- Luxury Modren Apartment
- Fitted Kitchen With Whirlpool Appliances

- D

- Double Bedroom With Fitted Wardrobe
- Further Single Bedroom
- Built Exclusively For Renters
- Ground Floor
- Council Tax Band B
- Pre-Wired For Sky-TV
- Allocated Parking
- Walking Distance To Station