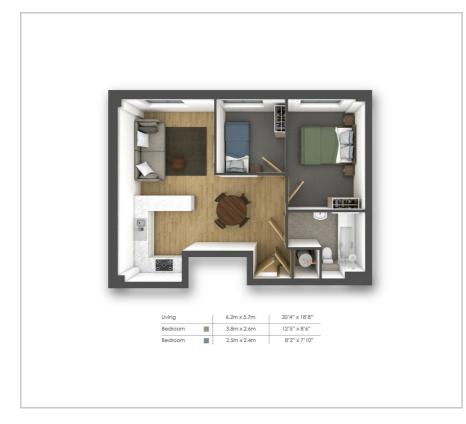

nting from a professional and reliable landlord. We offerlonger-term tenancies, dedicated in-house management and maintenance teams, and a convenient Tenant App that gives you access to important documents, maintenance requests, and feedback tools — all designed to make your renting experience as smooth and stress-free as possible.

- Luxury Modren Apartment
- Fitted Kitchen With Whirlpool Appliances

- D

- Double Bedroom With Fitted Wardrobe
- Further Single Bedroom
- Built Exclusively For Renters
- Ground Floor
- Council Tax Band B
- Pre-Wired For Sky-TV
- Allocated Parking
- Walking Distance To Station

### Viewing

Please contact Pure Resi on 01306 888000 to arrange a viewing appointment for this property or if you require any further information.

#### **Floor Plan**

#### Area Map





## **Energy Efficiency Graph**





These particulars, whilst believed to be accurate are set out as a general outline only for guidance and do not constitute any part of an offer or contract. Intending purchasers should not rely on them as statements of representation of fact, but must satisfy themselves by inspection or otherwise as to their accuracy. No person in this firms employment has the authority to make or give any representation or warranty in respect of the property.

The Old Courthouse, 267-273, High Street, Dorking, Surrey, RH4 1RY Tel: 01306 888000 Email: info@pure-resi.co.uk www.pure-resi.co.uk