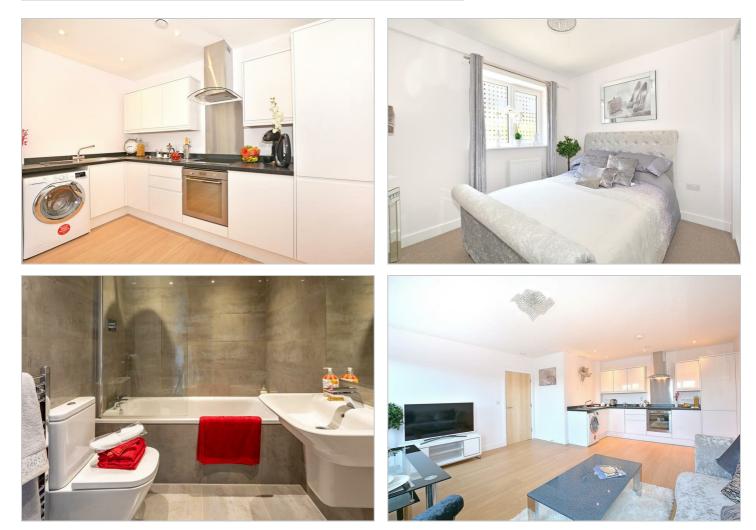

# **13 Kings House Cantelupe Road** East Grinstead RH19 3AG £1,125 PCM

PURE RESi is delighted to present this modern one-bedroom apartment, located on the first floor of a well-maintained development. The property opens with a welcoming entrance hallway that leads into a, open-plan living area—perfect for both relaxing. The stylish kitchen features sleek white high-gloss units and is fully equipped with appliances including a fridge/freezer, oven, and washer/dryer. The double bedroom includes a fitted wardrobe for convenient storage, while the contemporary bathroom is finished with a luxury Roca suite and a monsoon shower over the bath, adding a touch of indulgence to everyday living. This thoughtfully designed apartment offers comfort, style, and practicality in one attractive package.

#### Open Plan Living Area

- Modern Fitted Kitchen
- Bedroom With Fitted Wardrobe
- Pre-Wired for SKY TV
- Built Exclusively For Renters
- First Floor (No Lift)
- Short Walk To Town Centre
- Walking Distance To Station