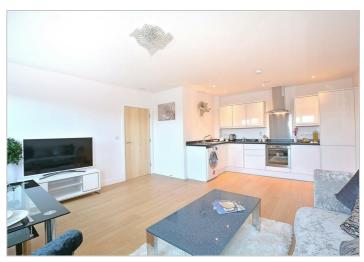

## East Grinstead RH19 3AG

£1,100 PCM

PURE RESi is delighted to offer this modern one-bedroom apartment, located on the third floor at the front of Kings House. This stylish home features a bright, open-plan living area that seamlessly combines lounge, kitchen, and dining spaces—perfect for relaxing. The contemporary kitchen is finished with sleek white high-gloss units and fitted with quality Whirlpool appliances, including a fridge/freezer, oven, and washer/dryer. The double bedroom includes a fitted wardrobe and soft carpeting, while the luxury bathroom is complete with a Roca suite and monsoon shower over the bath, finished in an elegant grey-scale design. Further benefits include a secure video entry system and pre-wired Sky TV access, making this a high-specification apartment ideal for modern living.