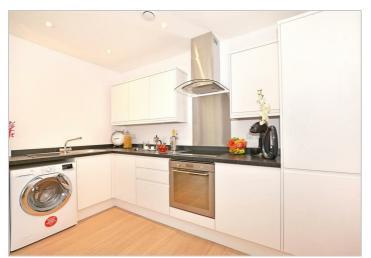

## East Grinstead RH19 3AG

£1,100 PCM

PURE RESi is delighted to offer this modern one-bedroom apartment, located on the third floor at the front of Kings House. This stylish home features a bright, open-plan living area that seamlessly combines lounge, kitchen, and dining spaces—perfect for relaxing. The contemporary kitchen is finished with sleek white high-gloss units and fitted with quality Whirlpool appliances, including a fridge/freezer, oven, and washer/dryer. The double bedroom includes a fitted wardrobe and soft carpeting, while the luxury bathroom is complete with a Roca suite and monsoon shower over the bath, finished in an elegant grey-scale design. Further benefits include a secure video entry system and pre-wired Sky TV access, making this a high-specification apartment ideal for modern living.