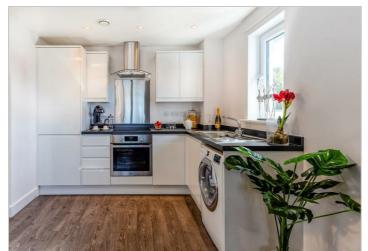

## East Grinstead RH19 3GT

£1,200 PCM

PURE RESi is pleased to present this luxury one-bedroom apartment, located on the first floor at the front of a modern development. The property features a bright and contemporary open-plan living area with stylish wood-effect flooring in the lounge and hallway. The sleek kitchen is finished with white high-gloss base and wall units and includes integrated appliances such as an oven, ceramic hob, cooker hood, fridge/freezer, and washer/dryer. The double bedroom is fitted with soft carpet, while the luxury bathroom boasts a monsoon shower over the bath for a high-end finish. Additional benefits include a secure video entry system and an allocated parking space, offering both convenience and peace of mind. Perfect for professionals, this apartment combines style, comfort, and practicality in a well-connected location.